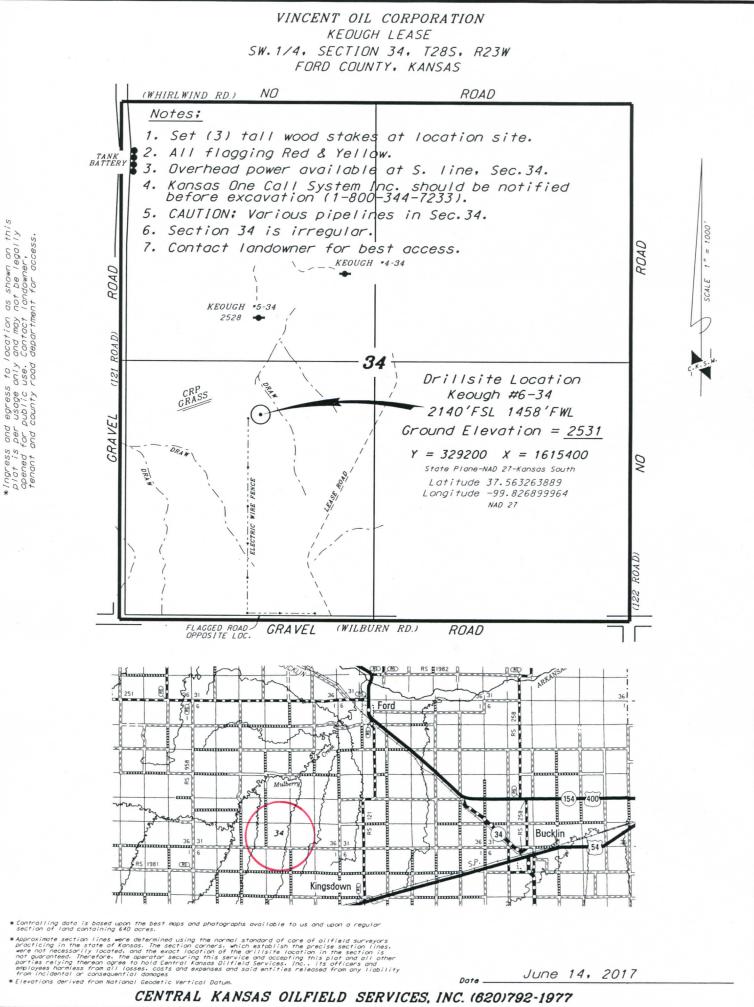

Vincent Oil Corporation Location Plat: Keough #6-34 Preliminary Non-Binding Estimate for: Lease Road, Lead line, Tank Battery and Electrical line

use. road 10 d egress r usage c public u county r per for and \*Ingress plat is opened f tenant o