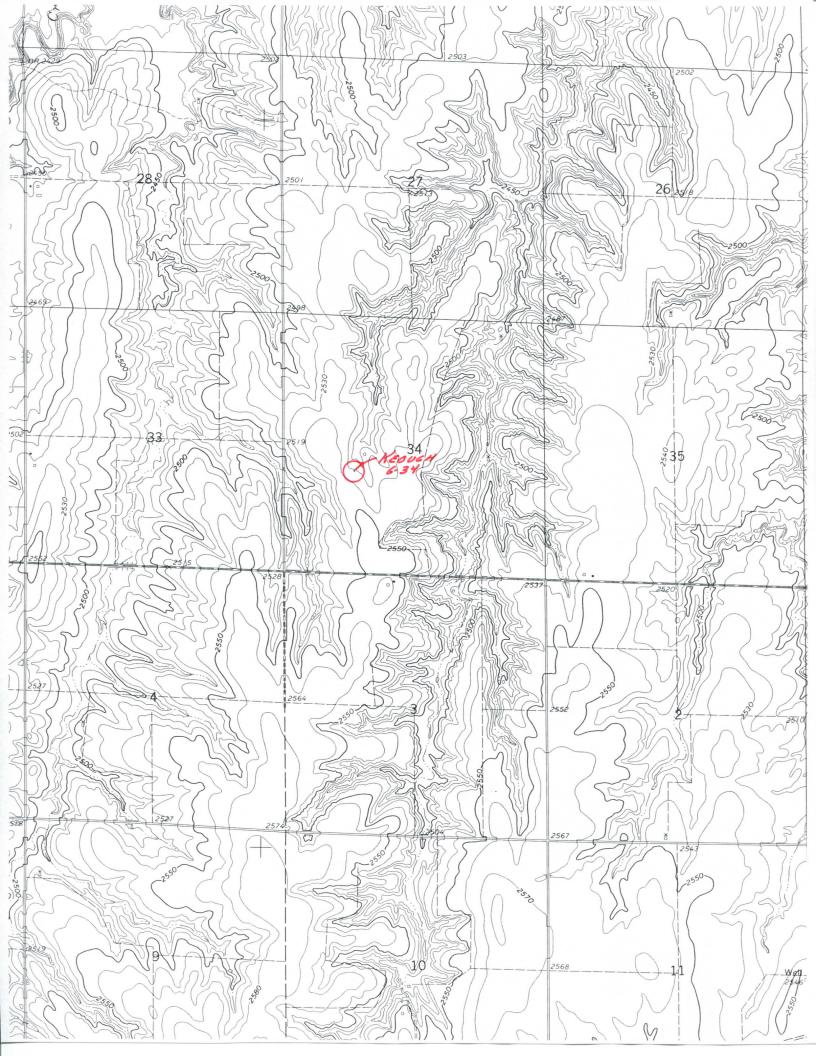

### IN ALL CASES PLOT THE INTENDED WELL ON THE PLAT BELOW

In all cases, please fully complete this side of the form. Include items 1 through 5 at the bottom of this page.

| Operator:                             | Location of Well: County:                                          |
|---------------------------------------|--------------------------------------------------------------------|
| Lease:                                | feet from N / S Line of Section                                    |
| Well Number:                          | feet from E / W Line of Section                                    |
| Field:                                | Sec Twp S. R E 📃 W                                                 |
| Number of Acres attributable to well: | Is Section: Regular or Irregular                                   |
|                                       | If Section is Irregular, locate well from nearest corner boundary. |
|                                       | Section corner used: NE NW SE SW                                   |

PLAT

Show location of the well. Show footage to the nearest lease or unit boundary line. Show the predicted locations of lease roads, tank batteries, pipelines and electrical lines, as required by the Kansas Surface Owner Notice Act (House Bill 2032). You may attach a separate plat if desired.

### In plotting the proposed location of the well, you must show:

- 1. The manner in which you are using the depicted plat by identifying section lines, i.e. 1 section, 1 section with 8 surrounding sections, 4 sections, etc.
- 2. The distance of the proposed drilling location from the south / north and east / west outside section lines.
- 3. The distance to the nearest lease or unit boundary line (in footage).
- 4. If proposed location is located within a prorated or spaced field a certificate of acreage attribution plat must be attached: (C0-7 for oil wells; CG-8 for gas wells).
- 5. The predicted locations of lease roads, tank batteries, pipelines, and electrical lines.

Select the corresponding form being filed: C-1 (Intent) CB-1 (Cathodic Protection Borehole Intent) T-1 (Transfer) CP-1 (Plugging Application)

| OPERATOR: License # 5004<br>Name: Vincent Oil Corporation<br>Address 1: 200 W. Douglas, Suite 725                              | Well Location:<br><u>SW_NW_NE_SW</u> Sec. <u>34</u> Twp. <u>28</u> S. R. <u>23</u> East X West<br>County: Ford                                                                                                                                                                                                                       |  |  |
|--------------------------------------------------------------------------------------------------------------------------------|--------------------------------------------------------------------------------------------------------------------------------------------------------------------------------------------------------------------------------------------------------------------------------------------------------------------------------------|--|--|
| Address 2:                                                                                                                     | Lease Name: Keough Well #: <u>6-34</u><br>If filing a Form T-1 for multiple wells on a lease, enter the legal description of<br>the lease below:                                                                                                                                                                                     |  |  |
| Surface Owner Information:         Name:       Ms R. F Keough         Address 1:       206 W. :a Mesa Drive         Address 2: | When filing a Form T-1 involving multiple surface owners, attach an additional<br>sheet listing all of the information to the left for each surface owner. Surface<br>owner information can be found in the records of the register of deeds for the<br>county, and in the real estate property tax records of the county treasurer. |  |  |

Vincent Oil Corporation Location Plat: Keough #6-34 Preliminary Non-Binding Estimate for: Lease Road, Lead line, Tank Battery and Electrical line

use. road 10 d egress r usage c public u county r per for and \*Ingress plat is opened f tenant o