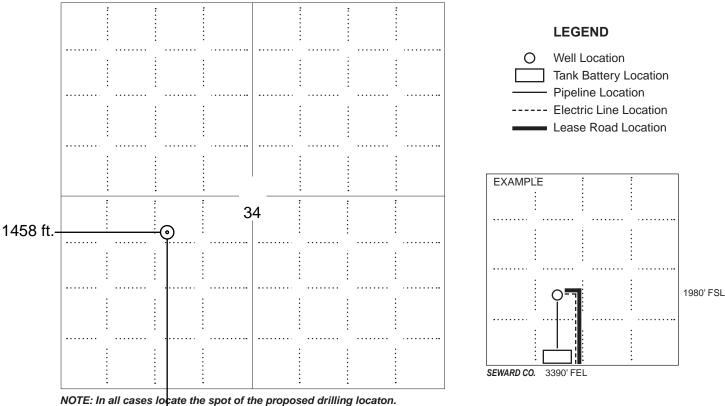

### IN ALL CASES PLOT THE INTENDED WELL ON THE PLAT BELOW

In all cases, please fully complete this side of the form. Include items 1 through 5 at the bottom of this page.

| Operator:                             | Location of Well: County:                                          |
|---------------------------------------|--------------------------------------------------------------------|
| Lease:                                | feet from N / S Line of Section                                    |
| Well Number:                          | feet from E / W Line of Section                                    |
| Field:                                | Sec Twp S. R E 📃 W                                                 |
| Number of Acres attributable to well: | Is Section: Regular or Irregular                                   |
|                                       | If Section is Irregular, locate well from nearest corner boundary. |
|                                       | Section corner used: NE NW SE SW                                   |

PLAT

Show location of the well. Show footage to the nearest lease or unit boundary line. Show the predicted locations of lease roads, tank batteries, pipelines and electrical lines, as required by the Kansas Surface Owner Notice Act (House Bill 2032). You may attach a separate plat if desired.

## 2140 ft.

### In plotting the proposed location of the well, you must show:

- 1. The manner in which you are using the depicted plat by identifying section lines, i.e. 1 section, 1 section with 8 surrounding sections, 4 sections, etc.
- 2. The distance of the proposed drilling location from the south / north and east / west outside section lines.
- 3. The distance to the nearest lease or unit boundary line (in footage).
- 4. If proposed location is located within a prorated or spaced field a certificate of acreage attribution plat must be attached: (C0-7 for oil wells; CG-8 for gas wells).
- 5. The predicted locations of lease roads, tank batteries, pipelines, and electrical lines.