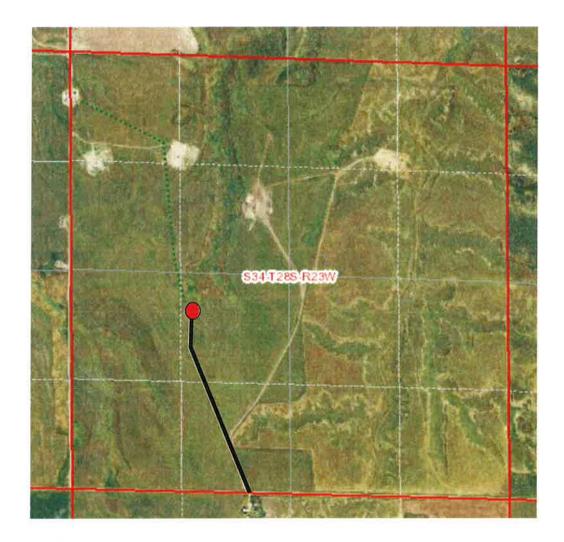

Vincent Oil Corporation Location Plat: Keough #6-34 Preliminary Non-Binding Estimate for: Lease Road, Lead line, Tank Battery and Electrical line

use. road 10 d egress r usage c public u county r per for and \*Ingress plat is opened f tenant o