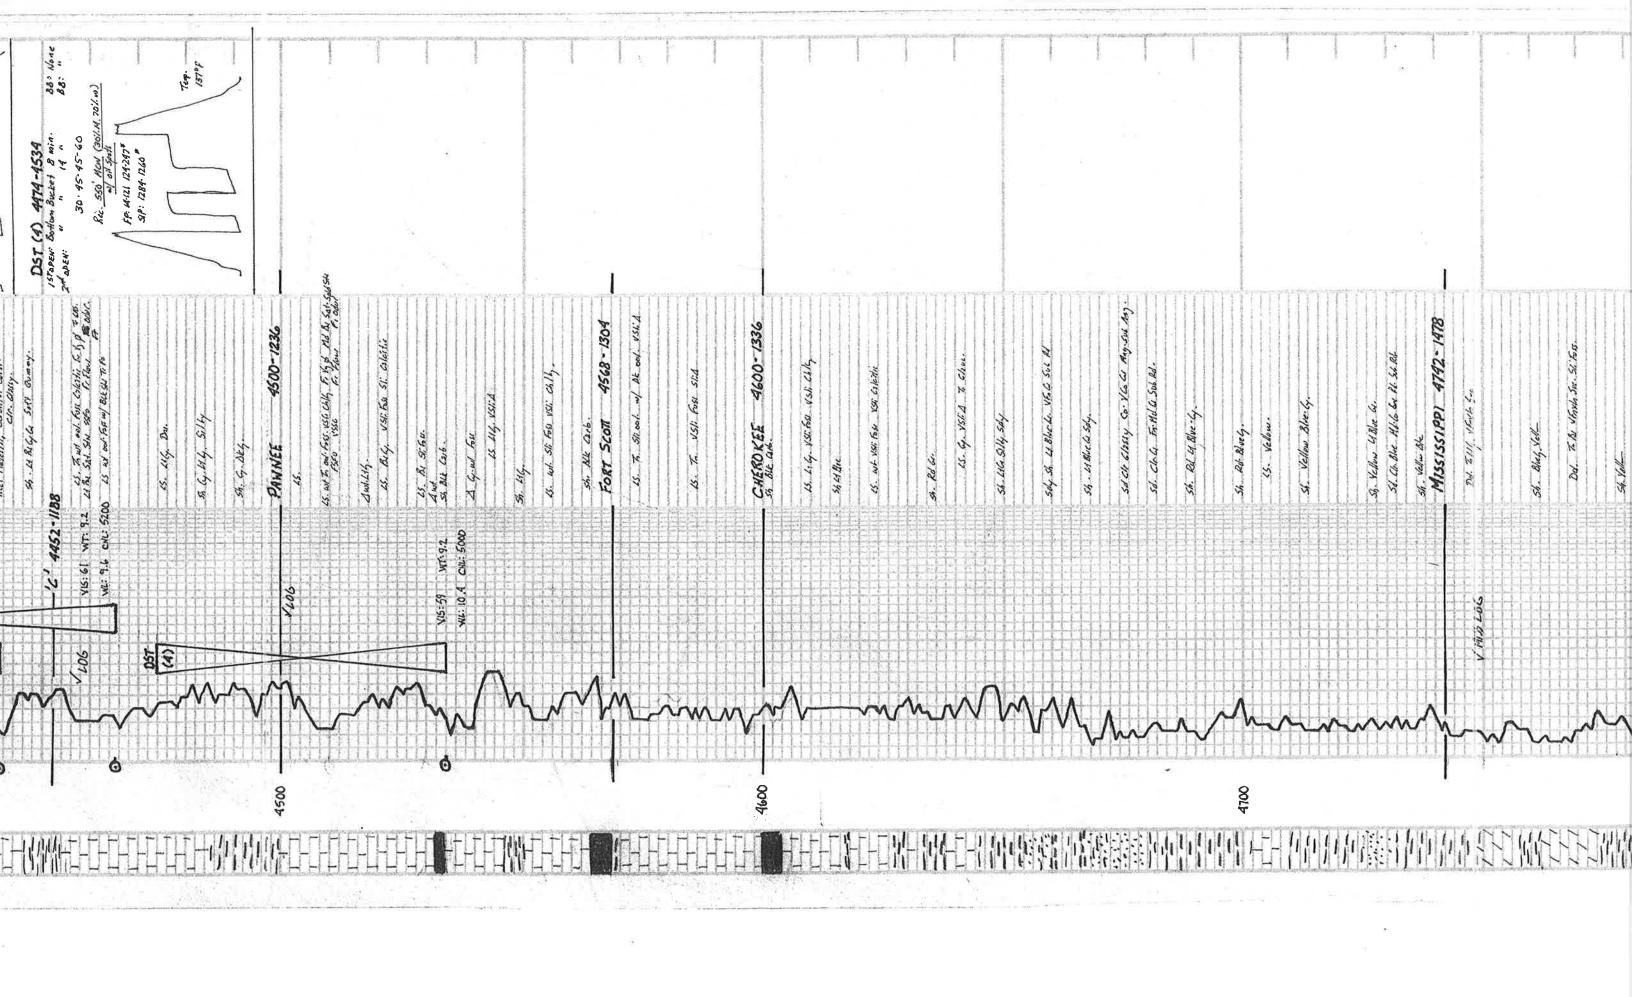

## Tops

| Name             | Тор  | Datum |  |  |  |  |
|------------------|------|-------|--|--|--|--|
| Anhydrite        | 2870 | +394  |  |  |  |  |
| Base Anhydrite   | 2904 | +361  |  |  |  |  |
| Stotler          | 3770 | -506  |  |  |  |  |
| Heebner          | 4079 | -815  |  |  |  |  |
| Lansing          | 4132 | -868  |  |  |  |  |
| Base Kansas City | 4382 | -1118 |  |  |  |  |
| Pawnee           | 4504 | -1240 |  |  |  |  |
| Fort Scott       | 4570 | -1306 |  |  |  |  |
| Cherokee         | 4598 | -1334 |  |  |  |  |
| Mississippi      | 4750 | -1486 |  |  |  |  |