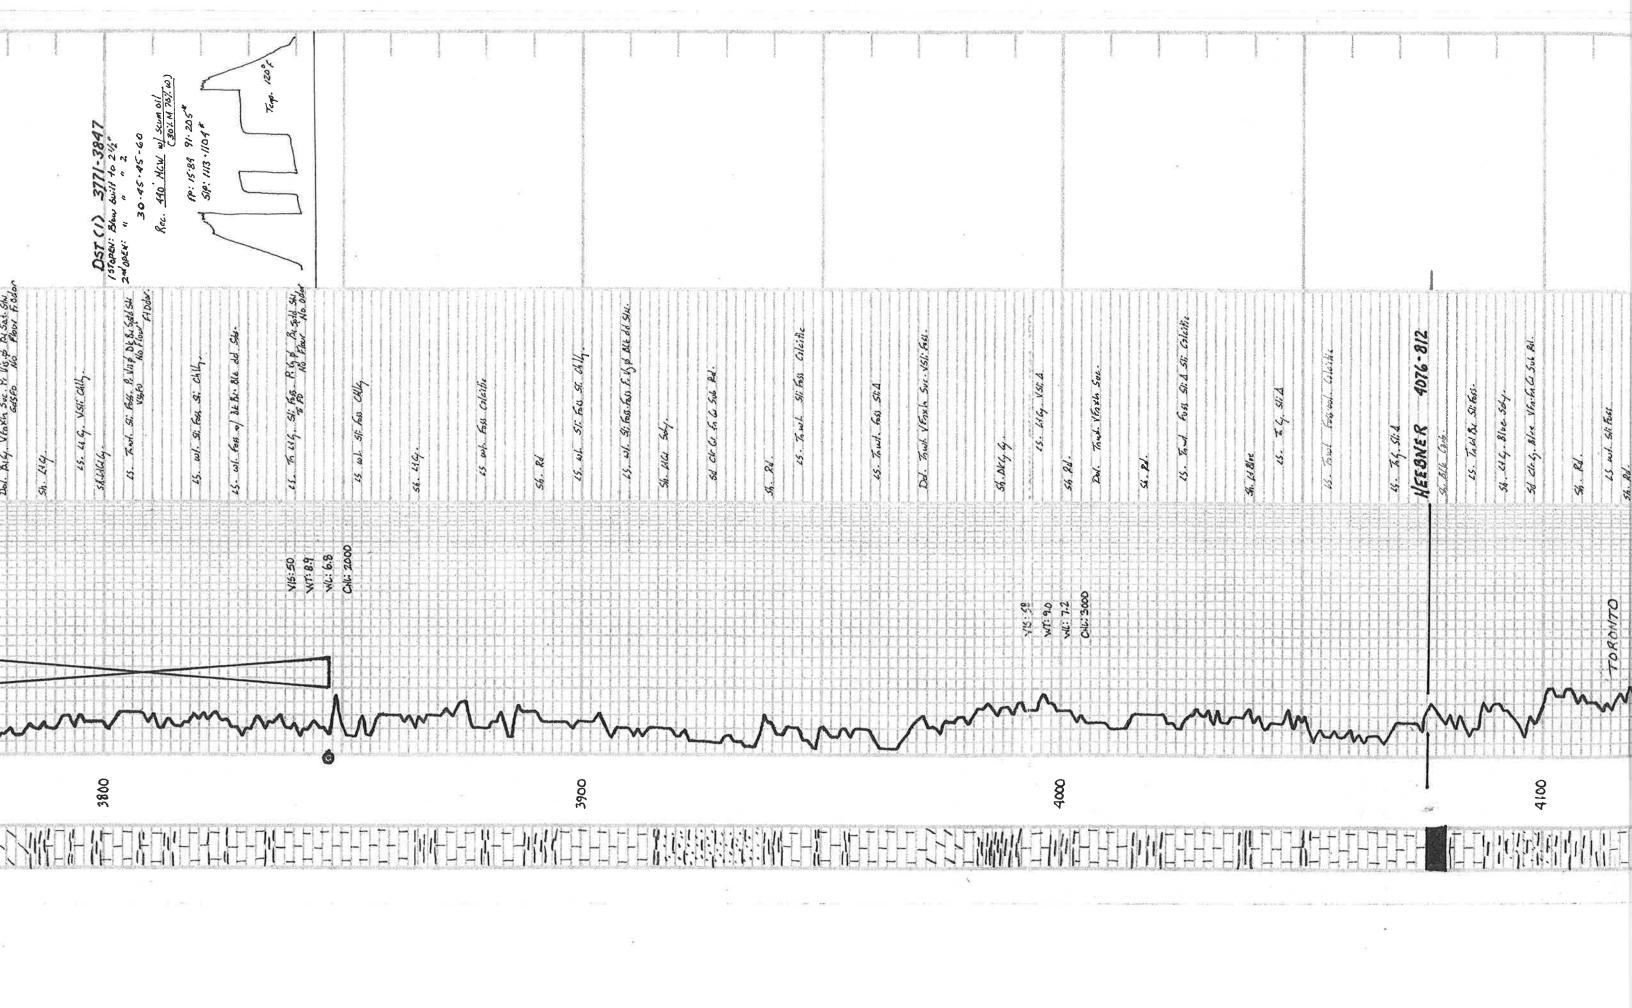

## Tops

| Name             | Тор  | Datum |  |  |  |  |
|------------------|------|-------|--|--|--|--|
| Anhydrite        | 2870 | +394  |  |  |  |  |
| Base Anhydrite   | 2904 | +361  |  |  |  |  |
| Stotler          | 3770 | -506  |  |  |  |  |
| Heebner          | 4079 | -815  |  |  |  |  |
| Lansing          | 4132 | -868  |  |  |  |  |
| Base Kansas City | 4382 | -1118 |  |  |  |  |
| Pawnee           | 4504 | -1240 |  |  |  |  |
| Fort Scott       | 4570 | -1306 |  |  |  |  |
| Cherokee         | 4598 | -1334 |  |  |  |  |
| Mississippi      | 4750 | -1486 |  |  |  |  |