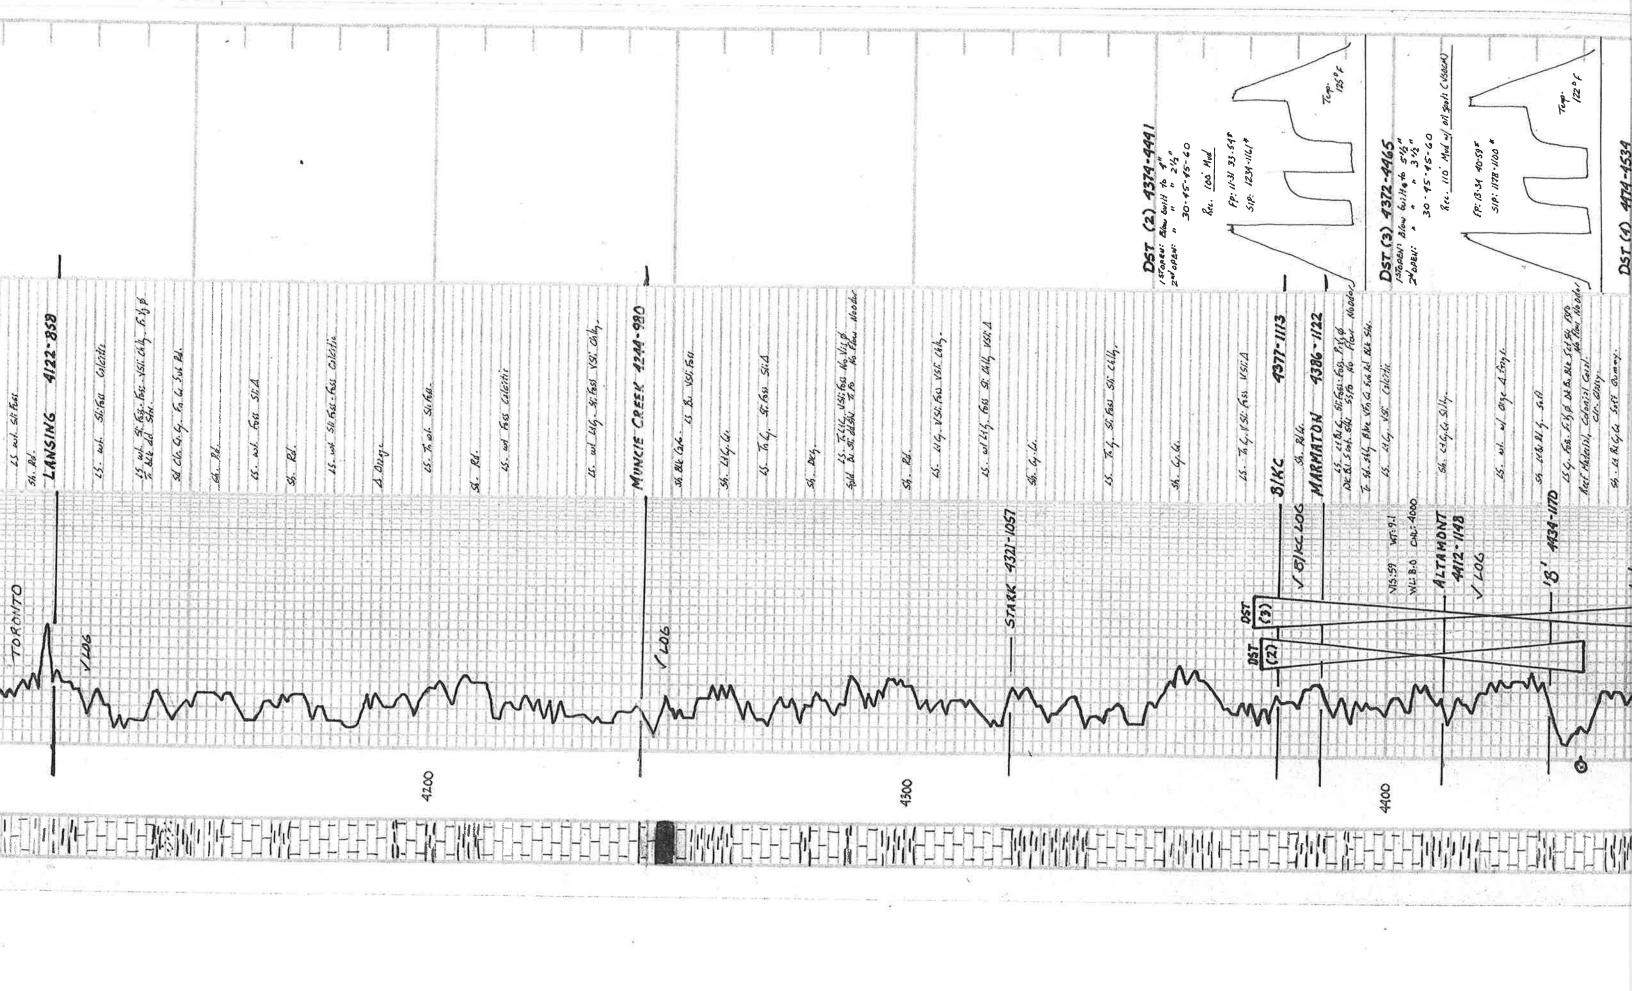

## Tops

| Name             | Тор  | Datum |  |  |  |  |
|------------------|------|-------|--|--|--|--|
| Anhydrite        | 2870 | +394  |  |  |  |  |
| Base Anhydrite   | 2904 | +361  |  |  |  |  |
| Stotler          | 3770 | -506  |  |  |  |  |
| Heebner          | 4079 | -815  |  |  |  |  |
| Lansing          | 4132 | -868  |  |  |  |  |
| Base Kansas City | 4382 | -1118 |  |  |  |  |
| Pawnee           | 4504 | -1240 |  |  |  |  |
| Fort Scott       | 4570 | -1306 |  |  |  |  |
| Cherokee         | 4598 | -1334 |  |  |  |  |
| Mississippi      | 4750 | -1486 |  |  |  |  |