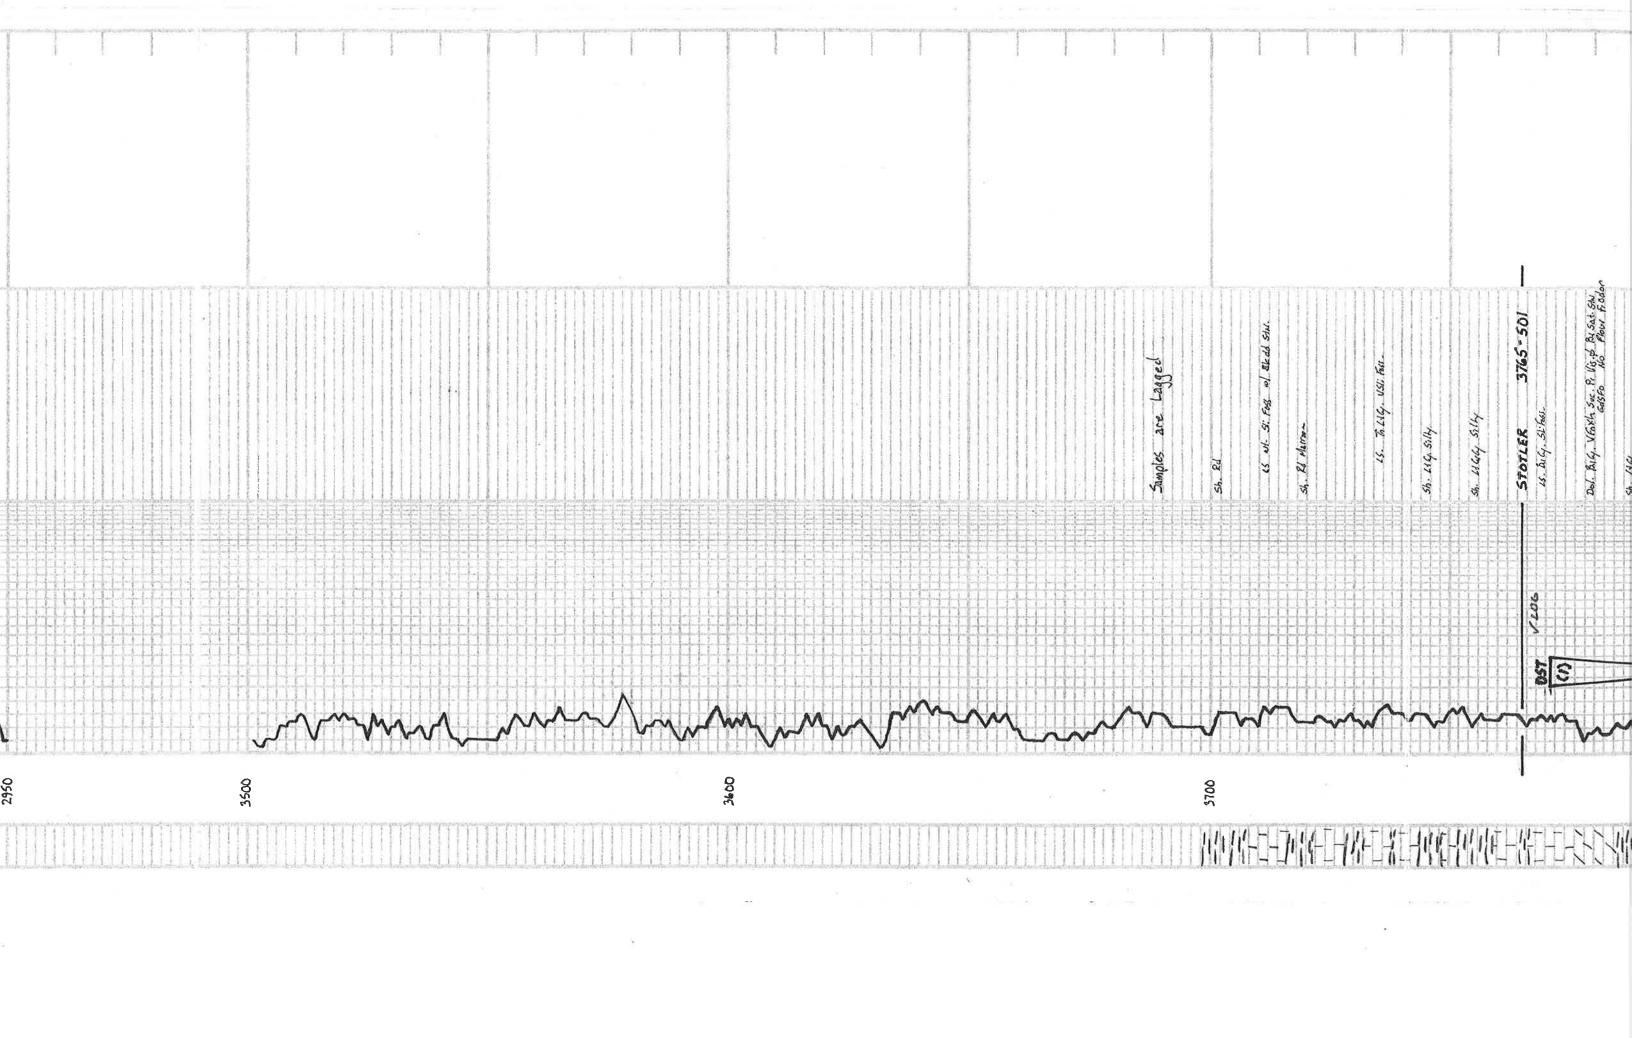

## Tops

| Name             | Тор  | Datum |  |  |  |  |
|------------------|------|-------|--|--|--|--|
| Anhydrite        | 2870 | +394  |  |  |  |  |
| Base Anhydrite   | 2904 | +361  |  |  |  |  |
| Stotler          | 3770 | -506  |  |  |  |  |
| Heebner          | 4079 | -815  |  |  |  |  |
| Lansing          | 4132 | -868  |  |  |  |  |
| Base Kansas City | 4382 | -1118 |  |  |  |  |
| Pawnee           | 4504 | -1240 |  |  |  |  |
| Fort Scott       | 4570 | -1306 |  |  |  |  |
| Cherokee         | 4598 | -1334 |  |  |  |  |
| Mississippi      | 4750 | -1486 |  |  |  |  |