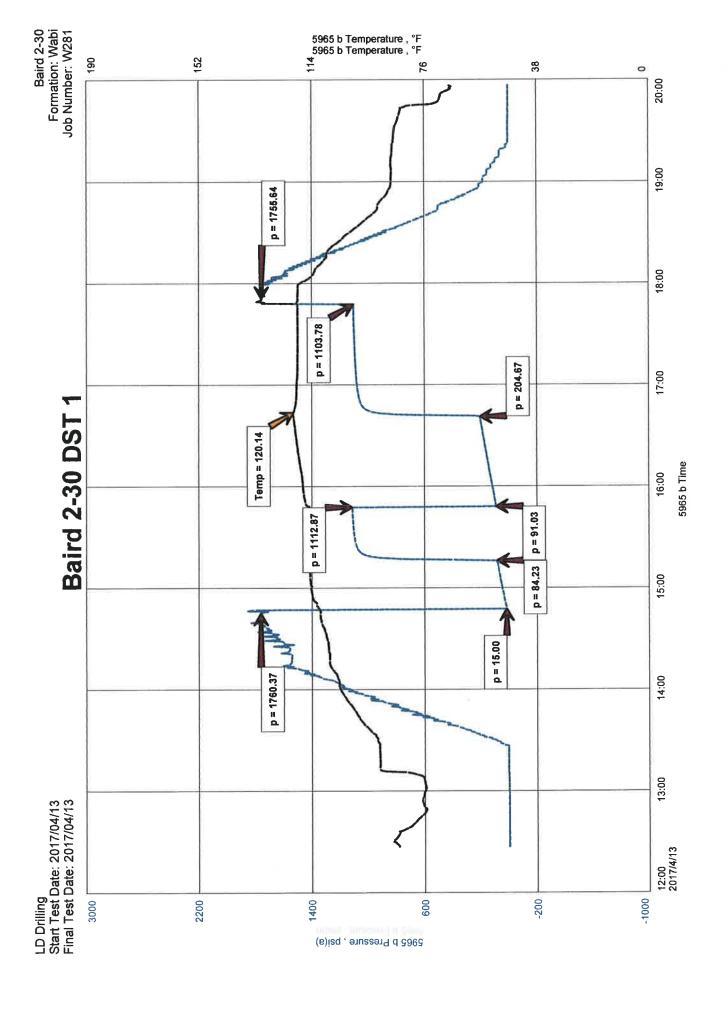

| Form      | ACO1 - Well Completion |
|-----------|------------------------|
| Operator  | L. D. Drilling, Inc.   |
| Well Name | BAIRD 2-30             |
| Doc ID    | 1357635                |