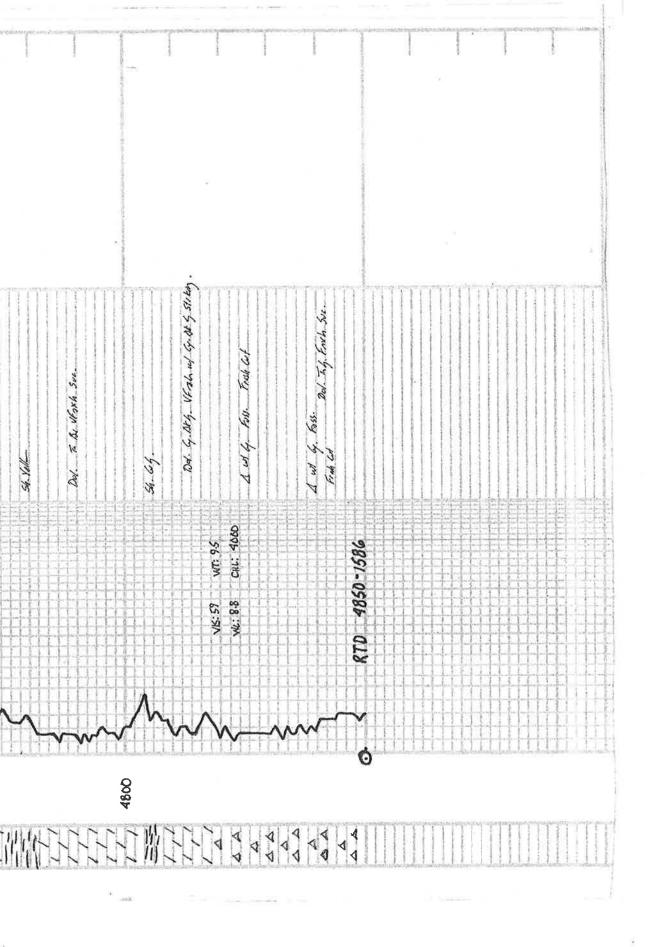

## Tops

| Name             | Тор  | Datum |  |  |  |  |
|------------------|------|-------|--|--|--|--|
| Anhydrite        | 2870 | +394  |  |  |  |  |
| Base Anhydrite   | 2904 | +361  |  |  |  |  |
| Stotler          | 3770 | -506  |  |  |  |  |
| Heebner          | 4079 | -815  |  |  |  |  |
| Lansing          | 4132 | -868  |  |  |  |  |
| Base Kansas City | 4382 | -1118 |  |  |  |  |
| Pawnee           | 4504 | -1240 |  |  |  |  |
| Fort Scott       | 4570 | -1306 |  |  |  |  |
| Cherokee         | 4598 | -1334 |  |  |  |  |
| Mississippi      | 4750 | -1486 |  |  |  |  |