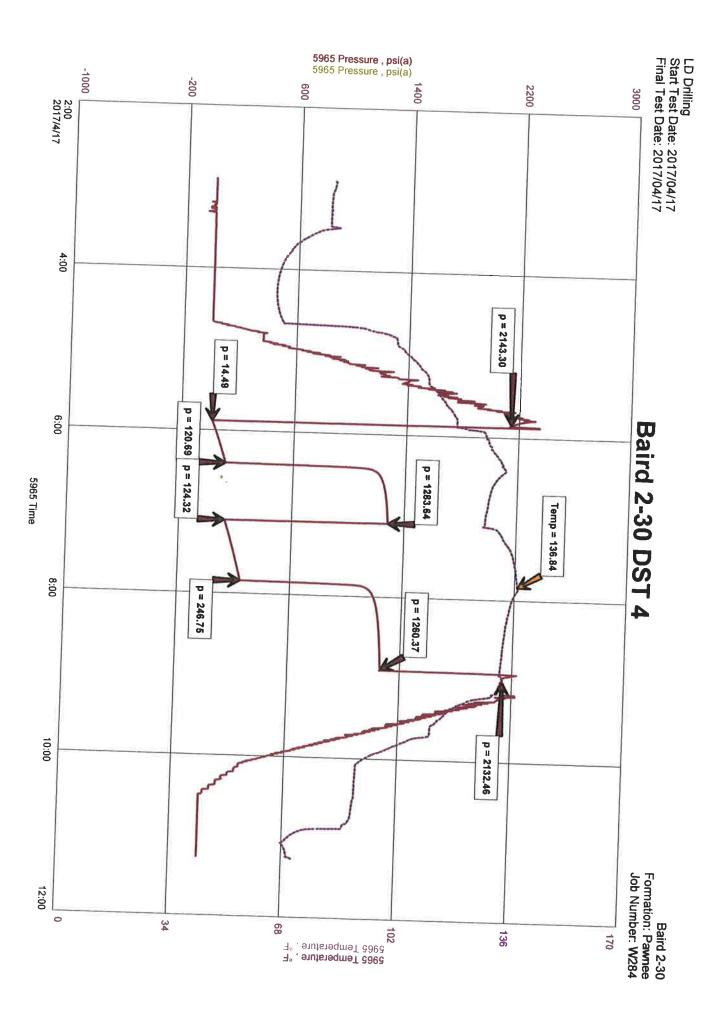

suffered or sustained, directly or indirectly, through the use of its equipment, or its statement or opinion concerning the result of any test. Tools lost or damaged in the hole shall be paid for at cost by the party for whom the test is made



Wil Steinbeck TESTER CELL: 620-282-9067

## General Information

Well Name
Unique Well ID
Surface Location
Field

Kim SHO Fribling Kelp Neutrative
Baird 2-30
Well Operator
Report Date
Prepared By
Wildcat
Qualified By

Wilbur Stein 18284

LD
2017/04/17

Wilbur Steinbeck
Kim Shoemaker

**Test Information** 

Test Type Formation Well Fluid Type Test Purpose

DST Conventional Pawnee

Start Test Date Final Test Date

**Test Recovery** 

**RECOVERY:** 

550' MCW with oil spots 300%M 70%W 110' Total Fluid

Tool Sample=Plugged with cuttings

Chlorides=36





# KIN SHOE AKER

CONSULTING GEOLOGIST
316-684-9709 \* WICHITA,KS

## GEOLOGISTS REPORT

DRILLING TIME AND SAMPLE LOG

API: 15-193-20988

|