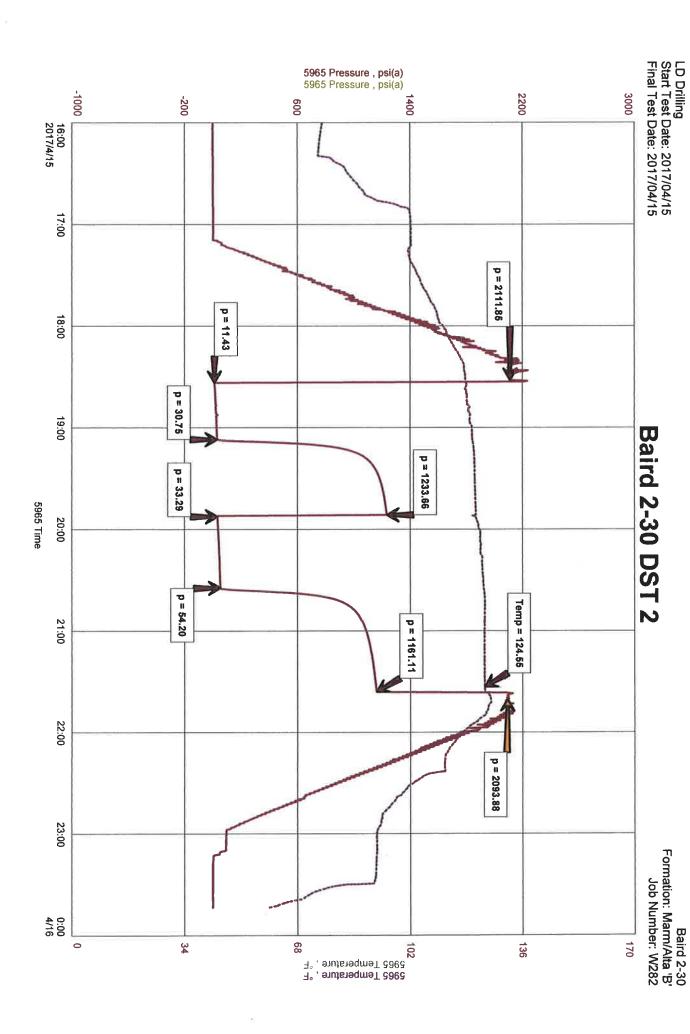

| Form      | ACO1 - Well Completion |
|-----------|------------------------|
| Operator  | L. D. Drilling, Inc.   |
| Well Name | BAIRD 2-30             |
| Doc ID    | 1357635                |