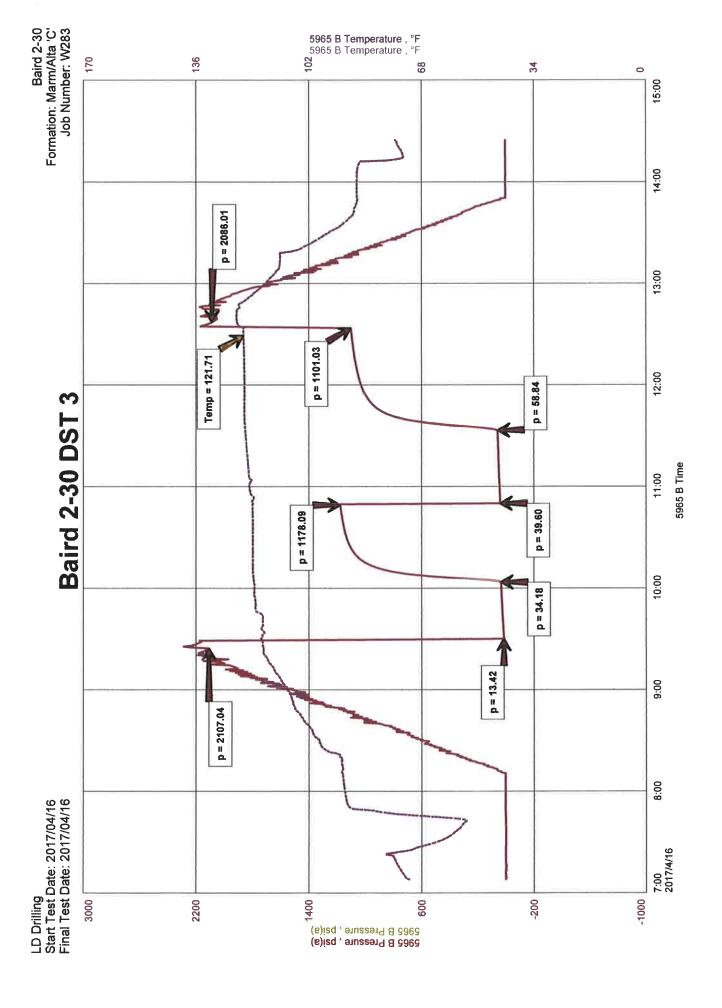

ult of any test. Tools lost or damaged in the hole shall be paid for at cost by the party for whom the test is made.



Wil Steinbeck TESTER CELL: 620-282-9067

### **General Information**

Company Name
Contact
Kim Shoemaker
Well Name
Unique Well ID
Surface Location
Field

Kim Shoemaker
Baird 2-30
Well Operator
Report Date
Report Date
Wildcat
Wildcat
Wildcat
Wildcat
Wildcat
Wumber
Representative
Well Operator
Report Date
2017/04/16
Wildcat
Wildcat
Kim Shoemaker

#### **Test Information**

Test Type Formation Well Fluid Type DST Conventional Marm/Alta 'C'

Test Purpose

Start Test Date Final Test Date

**2017/04/16 Start Test Time** 07:08:00 **2017/04/16 Final Test Time** 14:25:00

**Test Recovery** 

**RECOVERY:** 

110' Mud with oil spots 110' Total Fluid

Tool Sample=Mud with oil spots



## **DIAMOND TESTING**

P.O. Box 157 HOISINGTON, KANSAS 67544 (800) 542-7313

## DRILL-STEM TEST TICKET

FILE: Baird 2-30 DST 4

TIME ON: 2:54
TIME OFF: 11:16

| Charge to   LP Rig 1   File   Table   Table  | _                                                 | 14 2 00 00 1 4                                        |
|------------------------------------------------------------------------------------------------------------------------------------------------------------------------------------------------------------------------------------------------------------------------------------------------------------------------------------------------------------------------------------------------------------------------------------------------------------------------------------------------