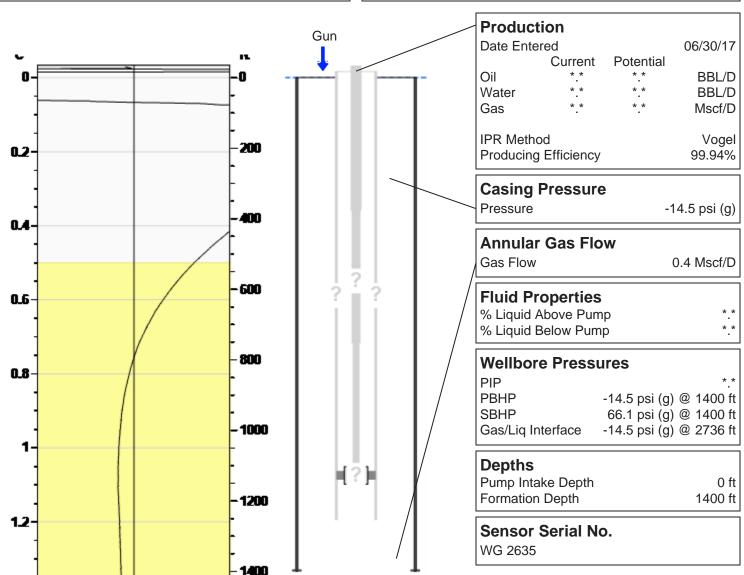

# Reed 1-13 06/30/2017 01:09:57PM

#### **Liquid Level** 2736 ft

Fluid Above Pump \*.\* ft **Equivalent Gas Free Above Pump** 

Joints To Liquid 86.32 Jts