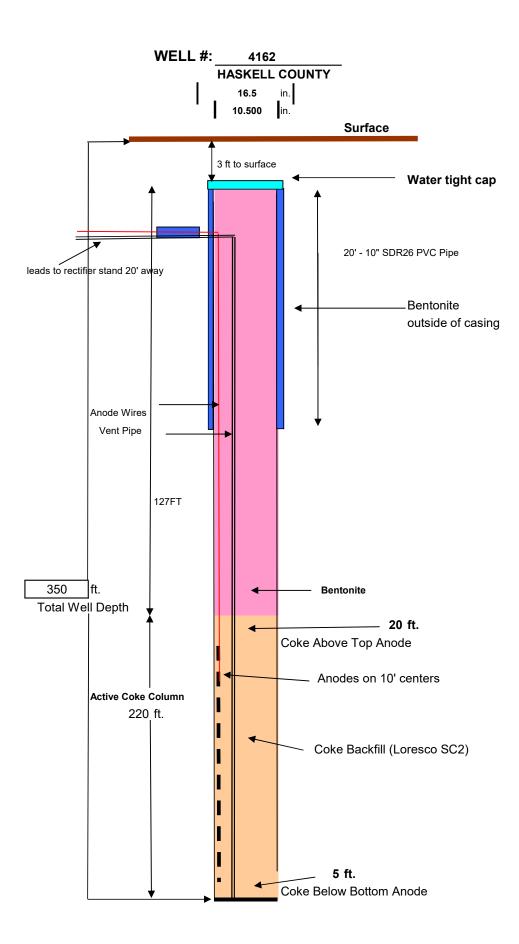

| Form      | CB1CDP1 - Cathodic Protection Borehole Intent         |
|-----------|-------------------------------------------------------|
| Operator  | La Grange Acquisition, LP dba Energy Transfer Company |
| Well Name | 4162 01                                               |
| Doc ID    | 1357988                                               |

## Anode Installation Depths

| Pepth |
|-------|
| 45    |
| 35    |
| 25    |
| 15    |
| 05    |
| 95    |
| 85    |
| 75    |
| 65    |
| 55    |
| 45    |
| 35    |
| 25    |
| 15    |
| 05    |
| 95    |
| 85    |
| 75    |
| 65    |
| 55    |