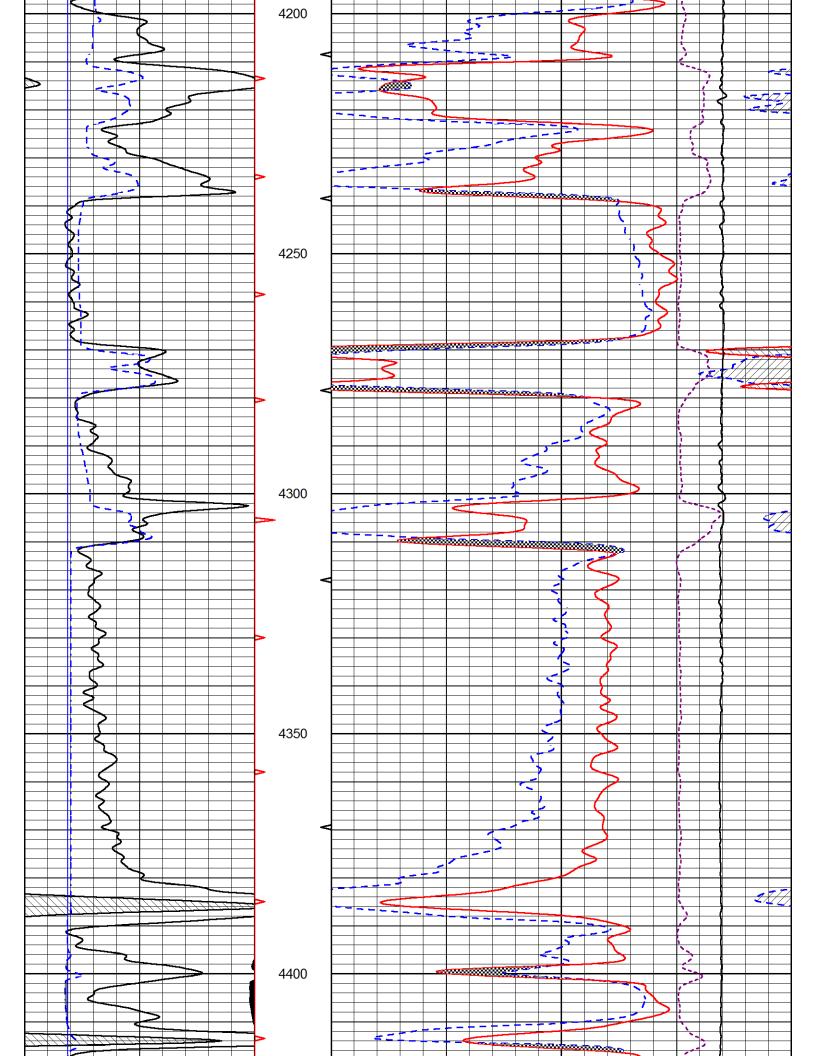

### Perforations And Bridge Plug Sets

| Perforation Top | Perforation Base | Formation   | Bridge Plug Depth |
|-----------------|------------------|-------------|-------------------|
| 4544            | 4548             | Mississippi |                   |
| 4482            | 4484             | Mississippi |                   |
| 4496            | 4500             | Mississippi |                   |

### Log Variables Database C:\Program Data\Warrior\Data\pickrell drilling\_lafon trust\_b 1.db Dataset field/well/STKML/pass 3.1/\_vars\_

| lop - Bottom     |                       |               |                     |                  |                      |                        |                       |  |
|------------------|-----------------------|---------------|---------------------|------------------|----------------------|------------------------|-----------------------|--|
| М                | А                     | SZCOR         | NPORSEL             | FLUIDDEN<br>g/cc | MATRXDEN<br>g/cc     | SPSHIFT<br>mV          | SNDERRM<br>mmho/m     |  |
| 2                | 1                     | Off           | Limestone           | 1                | 2.71                 | 340                    | 0                     |  |
| SNDERR<br>mmho/m | SRFTEMP<br>degF<br>80 | CASETHCK in 0 | CASEOD<br>in<br>5.5 | PERFS<br>0       | TDEPTH<br>ft<br>4598 | BOTTEMP<br>degF<br>122 | BOREID<br>in<br>7.875 |  |