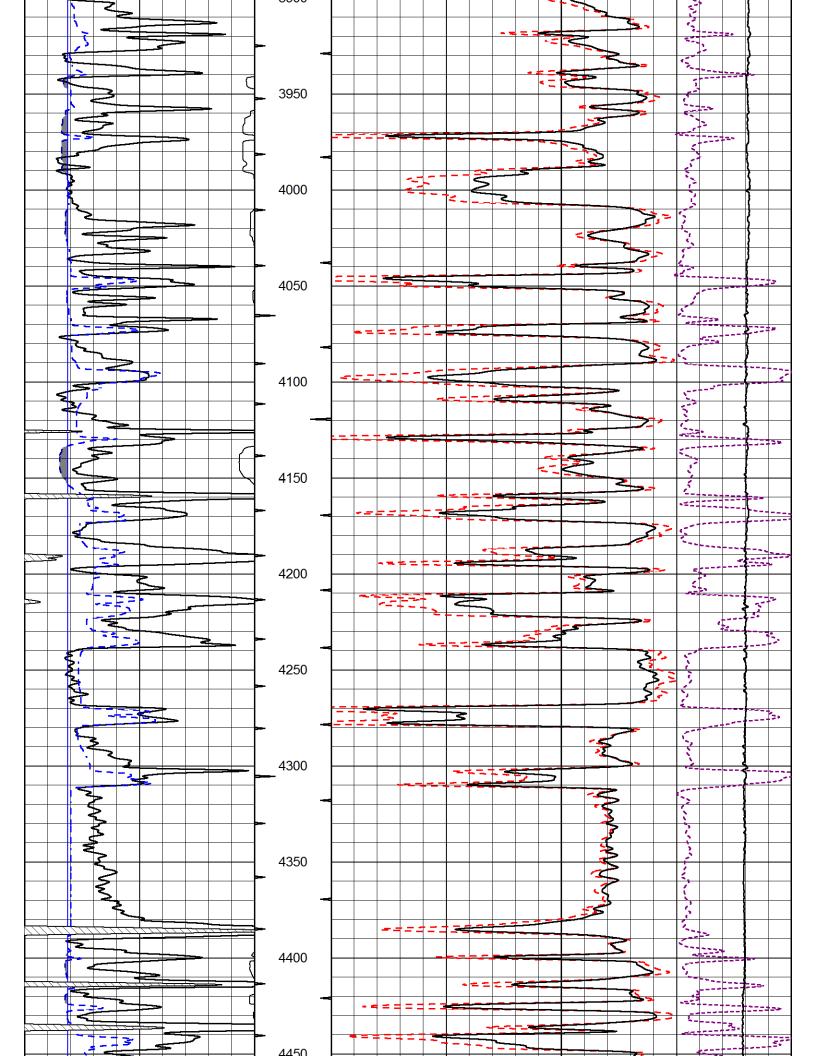

### Log Variables Database C:\Program Data\Warrior\Data\pickrell drilling\_lafon trust\_b 1.db Dataset field/well/STKML/pass 3.1/\_vars\_

| lop - Bottom     |                       |               |                     |                  |                      |                        |                       |  |
|------------------|-----------------------|---------------|---------------------|------------------|----------------------|------------------------|-----------------------|--|
| М                | А                     | SZCOR         | NPORSEL             | FLUIDDEN<br>g/cc | MATRXDEN<br>g/cc     | SPSHIFT<br>mV          | SNDERRM<br>mmho/m     |  |
| 2                | 1                     | Off           | Limestone           | 1                | 2.71                 | 340                    | 0                     |  |
| SNDERR<br>mmho/m | SRFTEMP<br>degF<br>80 | CASETHCK in 0 | CASEOD<br>in<br>5.5 | PERFS<br>0       | TDEPTH<br>ft<br>4598 | BOTTEMP<br>degF<br>122 | BOREID<br>in<br>7.875 |  |

### MAIN PASS

Database File pickrell drilling\_lafon trust\_b 1.db

Dataset Pathname STKML/pass3.1

Presentation Format cdl

Dataset Creation Sat May 06 18:55:52 2017 Charted by Depth in Feet scaled 1:600

# MAIN PASS

Database File pickrell drilling\_lafon trust\_b 1.db

Dataset Pathname STKML/pass3.1

Presentation Format cndlspec

Dataset Creation Sat May 06 18:55:52 2017 Charted by Depth in Feet scaled 1:240