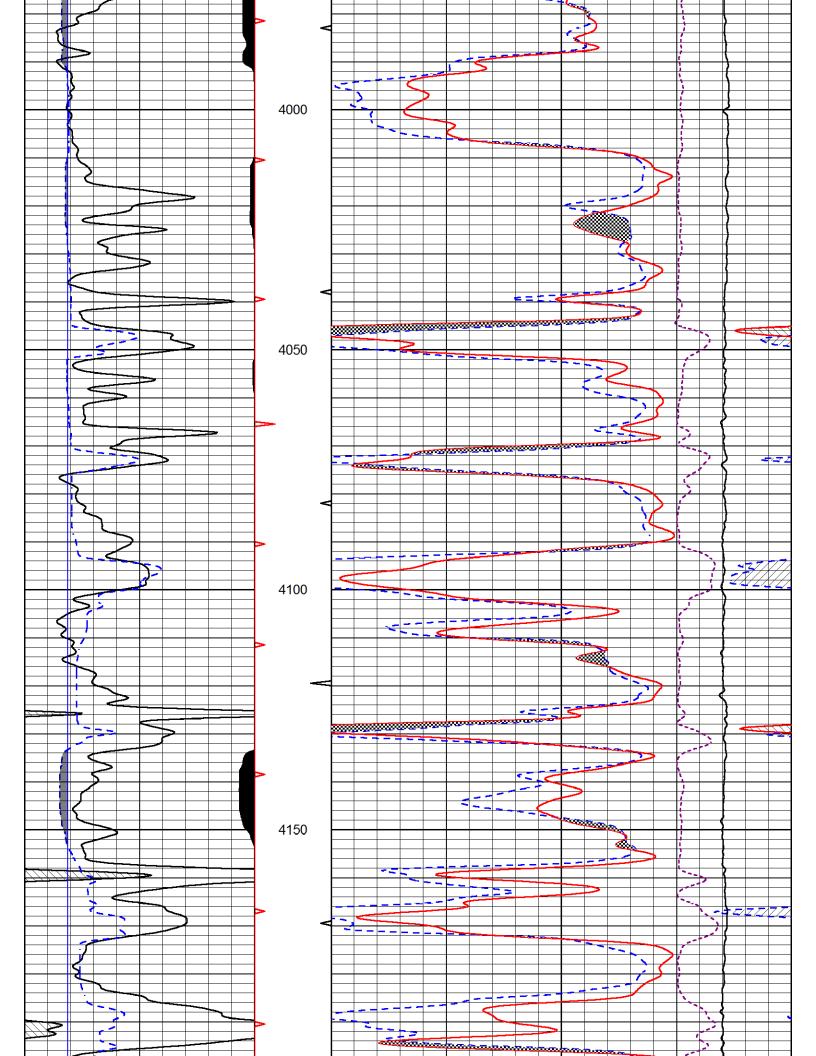

### Perforations And Bridge Plug Sets

| Perforation Top | Perforation Base | Formation   | Bridge Plug Depth |
|-----------------|------------------|-------------|-------------------|
| 4544            | 4548             | Mississippi |                   |
| 4482            | 4484             | Mississippi |                   |
| 4496            | 4500             | Mississippi |                   |

### Log Variables Database C:\Program Data\Warrior\Data\pickrell drilling\_lafon trust\_b 1.db Dataset field/well/STKML/pass 3.1/\_vars\_

| lop - Bottom     |                       |               |                     |                  |                      |                        |                       |  |
|------------------|-----------------------|---------------|---------------------|------------------|----------------------|------------------------|-----------------------|--|
| М                | А                     | SZCOR         | NPORSEL             | FLUIDDEN<br>g/cc | MATRXDEN<br>g/cc     | SPSHIFT<br>mV          | SNDERRM<br>mmho/m     |  |
| 2                | 1                     | Off           | Limestone           | 1                | 2.71                 | 340                    | 0                     |  |
| SNDERR<br>mmho/m | SRFTEMP<br>degF<br>80 | CASETHCK in 0 | CASEOD<br>in<br>5.5 | PERFS<br>0       | TDEPTH<br>ft<br>4598 | BOTTEMP<br>degF<br>122 | BOREID<br>in<br>7.875 |  |