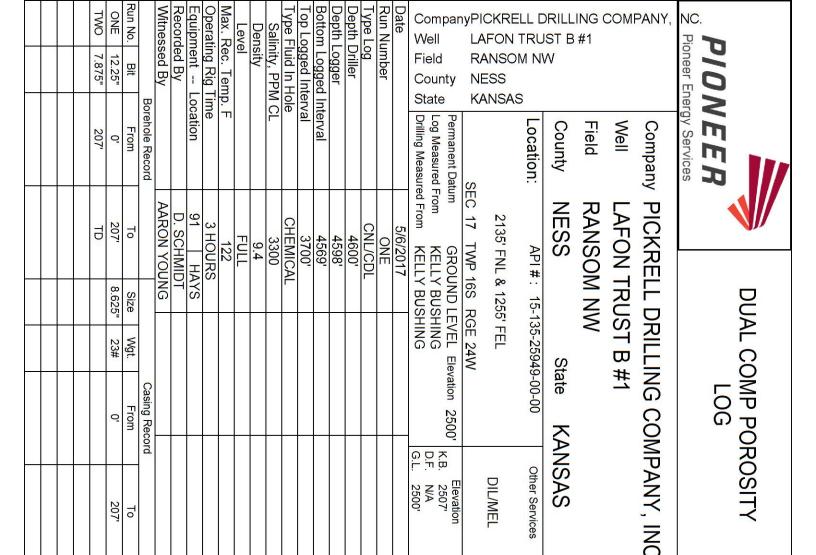

| Form      | CP1 - Well Plugging Application |  |  |  |
|-----------|---------------------------------|--|--|--|
| Operator  | Pickrell Drilling Company, Inc. |  |  |  |
| Well Name | LAFON TRUST B 1                 |  |  |  |
| Doc ID    | 1357994                         |  |  |  |

8.625" Size

Wgt. 23#

207 To

Casing Record From Q

**DUAL COMP POROSI** 

<<< Fold Here >>> All interpretations are opinions based on inferences from electrical or other measurements and Pioneer Wireline Services, LLC cannot and does not guarantee the accuracy or correctness of any interpretation, and Pioneer Wireline Services, LLC will not be liable or responsible for any loss, costs, damages, or expenses incurred or sustained by anyone resulting from any interpretation made by any of our officers, agents or employees.

### Comments N/A DENOTES NOT AVAILABLE OR NON-APPLICABLE.

Elevation

Elevation 2507' N/A 2500'

State

Other Services

DIL/MEL

RANSOM, 3 WEST, 1 NORTH, 1/4 WEST, **NORTH INTO** 

Log Measured From: KELLY BUSHING Ft. Above Permanent Datum

### THANK YOU FOR USING PIONEER ENERGY SERVICES

785-625-3858 www.pioneeres.com

Your Pioneer Energy Services Crew This Log Record Was Witnessed By Engineer: D. SCHMIDT **Primary Witness: AARON YOUNG** Secondary Witness: Operator: Operator: Secondary Witness: Secondary Witness: Operator:

Company PICKRELL DRILLING COMPANY, INC.

Well LAFON TRUST B #1

Field RANSOM NW

County NESS
State KANSAS

Conservation Division 266 N. Main St., Ste. 220 Wichita, KS 67202-1513

Phone: 316-337-6200 Fax: 316-337-6211 http://kcc.ks.gov/