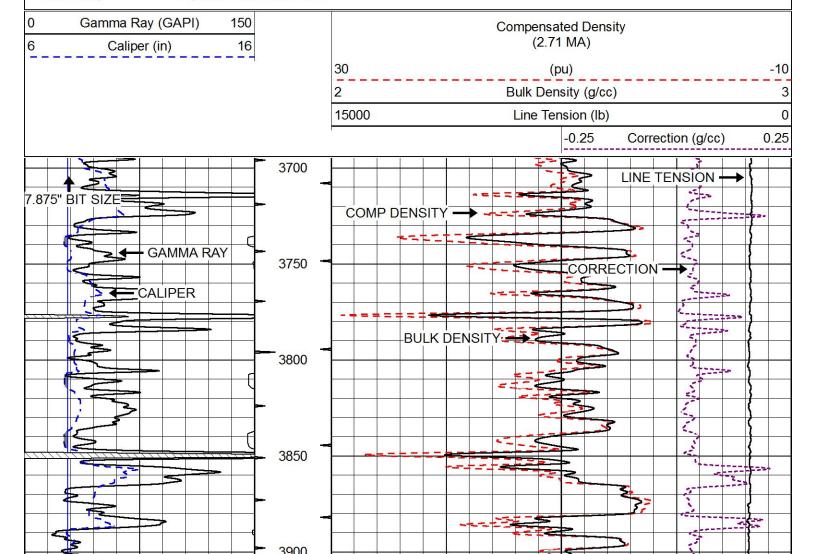

### Log Variables Database C:\Program Data\Warrior\Data\pickrell drilling\_lafon trust\_b 1.db Dataset field/well/STKML/pass 3.1/\_vars\_

| lop - Bottom     |                       |               |                     |                  |                      |                        |                       |  |
|------------------|-----------------------|---------------|---------------------|------------------|----------------------|------------------------|-----------------------|--|
| М                | А                     | SZCOR         | NPORSEL             | FLUIDDEN<br>g/cc | MATRXDEN<br>g/cc     | SPSHIFT<br>mV          | SNDERRM<br>mmho/m     |  |
| 2                | 1                     | Off           | Limestone           | 1                | 2.71                 | 340                    | 0                     |  |
| SNDERR<br>mmho/m | SRFTEMP<br>degF<br>80 | CASETHCK in 0 | CASEOD<br>in<br>5.5 | PERFS<br>0       | TDEPTH<br>ft<br>4598 | BOTTEMP<br>degF<br>122 | BOREID<br>in<br>7.875 |  |

### MAIN PASS

Database File pickrell drilling\_lafon trust\_b 1.db

Dataset Pathname STKML/pass3.1

Presentation Format cdl

Dataset Creation Sat May 06 18:55:52 2017 Charted by Depth in Feet scaled 1:600

# MAIN PASS

Database File pickrell drilling\_lafon trust\_b 1.db

Dataset Pathname STKML/pass3.1

Presentation Format cndlspec

Dataset Creation Sat May 06 18:55:52 2017 Charted by Depth in Feet scaled 1:240