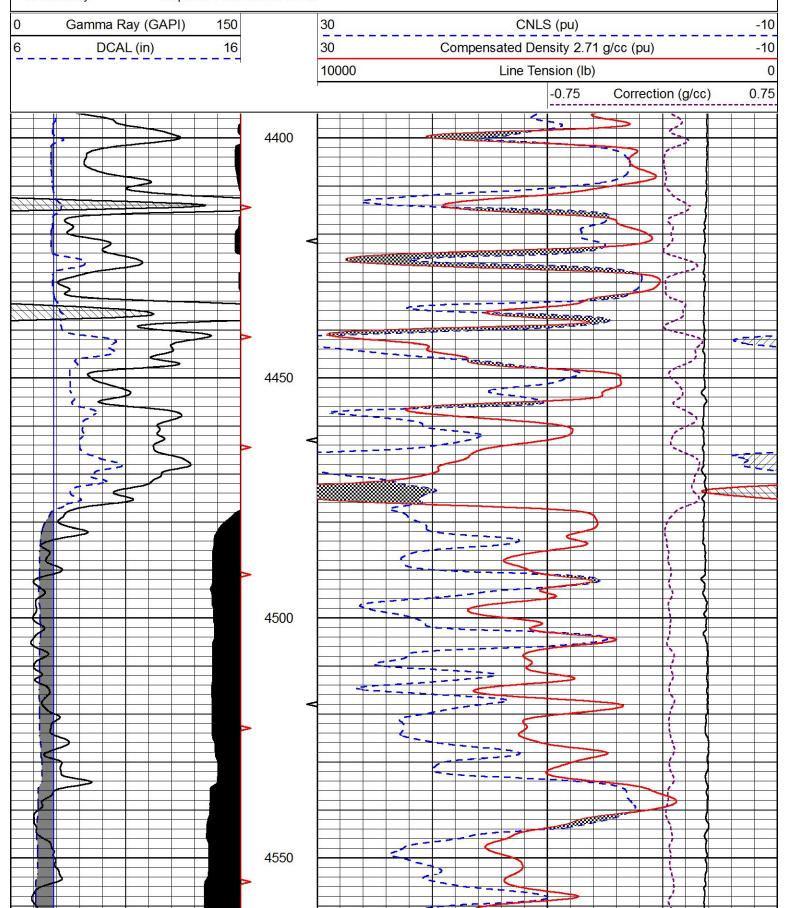

### Perforations And Bridge Plug Sets

| Perforation Top | Perforation Base | Formation   | Bridge Plug Depth |
|-----------------|------------------|-------------|-------------------|
| 4544            | 4548             | Mississippi |                   |
| 4482            | 4484             | Mississippi |                   |
| 4496            | 4500             | Mississippi |                   |

### Log Variables Database C:\Program Data\Warrior\Data\pickrell drilling\_lafon trust\_b 1.db Dataset field/well/STKML/pass 3.1/\_vars\_

| lop - Bottom     |                       |               |                     |                  |                      |                        |                       |  |
|------------------|-----------------------|---------------|---------------------|------------------|----------------------|------------------------|-----------------------|--|
| М                | А                     | SZCOR         | NPORSEL             | FLUIDDEN<br>g/cc | MATRXDEN<br>g/cc     | SPSHIFT<br>mV          | SNDERRM<br>mmho/m     |  |
| 2                | 1                     | Off           | Limestone           | 1                | 2.71                 | 340                    | 0                     |  |
| SNDERR<br>mmho/m | SRFTEMP<br>degF<br>80 | CASETHCK in 0 | CASEOD<br>in<br>5.5 | PERFS<br>0       | TDEPTH<br>ft<br>4598 | BOTTEMP<br>degF<br>122 | BOREID<br>in<br>7.875 |  |

### MAIN PASS

Database File pickrell drilling\_lafon trust\_b 1.db

Dataset Pathname STKML/pass3.1

Presentation Format cdl

Dataset Creation Sat May 06 18:55:52 2017 Charted by Depth in Feet scaled 1:600

# MAIN PASS

Database File pickrell drilling\_lafon trust\_b 1.db

Dataset Pathname STKML/pass3.1

Presentation Format cndlspec

Dataset Creation Sat May 06 18:55:52 2017 Charted by Depth in Feet scaled 1:240