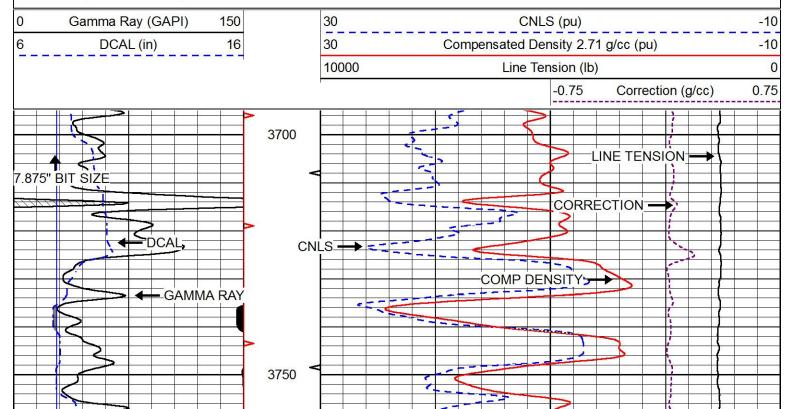

### REPEAT SECTION

Database File pickrell drilling\_lafon trust\_b 1.db

Dataset Pathname STKML/pass2.1

Presentation Format cndlspec

Dataset Creation Sat May 06 18:59:58 2017 Charted by Depth in Feet scaled 1:240