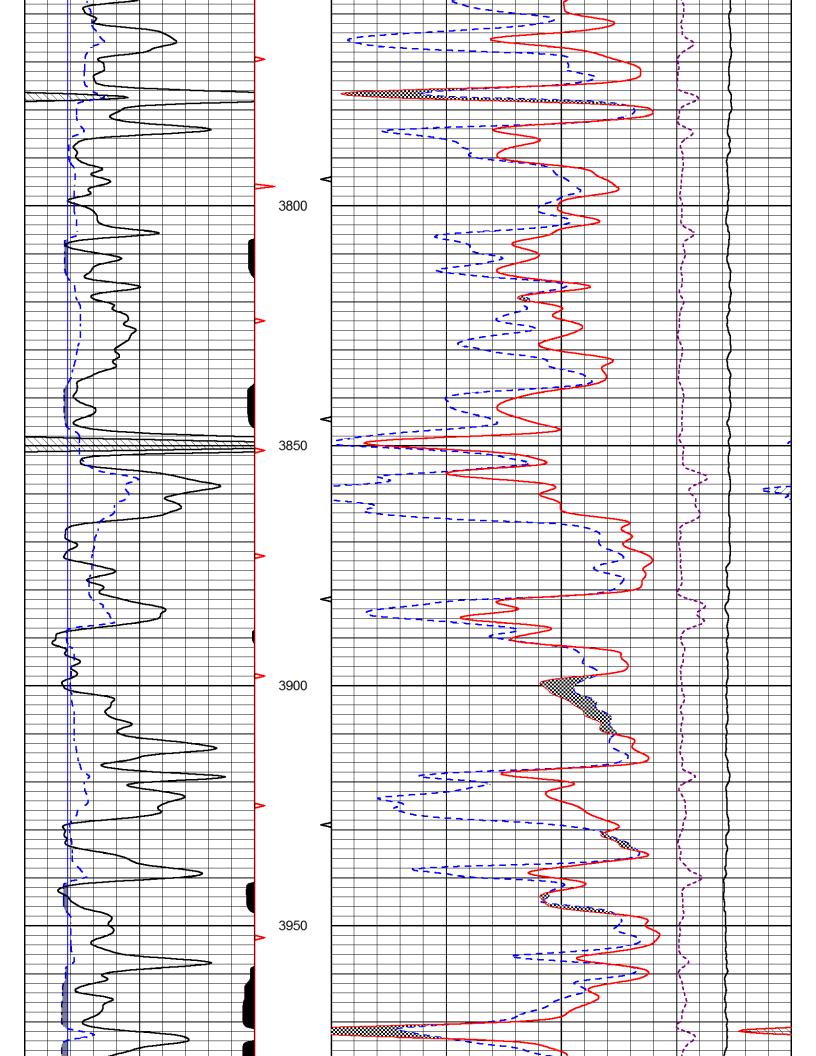

### Perforations And Bridge Plug Sets

| Perforation Top | Perforation Base | Formation   | Bridge Plug Depth |
|-----------------|------------------|-------------|-------------------|
| 4544            | 4548             | Mississippi |                   |
| 4482            | 4484             | Mississippi |                   |
| 4496            | 4500             | Mississippi |                   |

### Log Variables Database C:\Program Data\Warrior\Data\pickrell drilling\_lafon trust\_b 1.db Dataset field/well/STKML/pass 3.1/\_vars\_

| lop - Bottom     |                       |               |                     |                  |                      |                        |                       |  |
|------------------|-----------------------|---------------|---------------------|------------------|----------------------|------------------------|-----------------------|--|
| М                | А                     | SZCOR         | NPORSEL             | FLUIDDEN<br>g/cc | MATRXDEN<br>g/cc     | SPSHIFT<br>mV          | SNDERRM<br>mmho/m     |  |
| 2                | 1                     | Off           | Limestone           | 1                | 2.71                 | 340                    | 0                     |  |
| SNDERR<br>mmho/m | SRFTEMP<br>degF<br>80 | CASETHCK in 0 | CASEOD<br>in<br>5.5 | PERFS<br>0       | TDEPTH<br>ft<br>4598 | BOTTEMP<br>degF<br>122 | BOREID<br>in<br>7.875 |  |

| Sensor             | Offset (ft)             | Schematic | Description                                                           | Length (ft) | O.D. (in) | Weight (lb |
|--------------------|-------------------------|-----------|-----------------------------------------------------------------------|-------------|-----------|------------|
| GR                 | 40.58                   |           | ——————————————————————————————————————                                | 3.00        | 3.50      | 50.00      |
| CNLSC<br>CNSSC     | 37.48 —<br>36.73 —      |           | ——CNT-M&W (207-MW)                                                    | 5.50        | 3.50      | 100.00     |
| LSD<br>DCAL<br>SSD | 28.43<br>28.42<br>27.93 |           | CDL-M&W (90-1031)                                                     | 8.50        | 4.00      | 250.00     |
| MCAL<br>MI<br>MN   | 19.83<br>19.83<br>19.83 |           | ML-PSIML (PSI-01) GO Micro log tools converted to Simplec electronics | 7.58        | 4.00      | 65.00      |
| RLL3F<br>RLL3      | 15.80<br>15.80          |           |                                                                       |             |           |            |