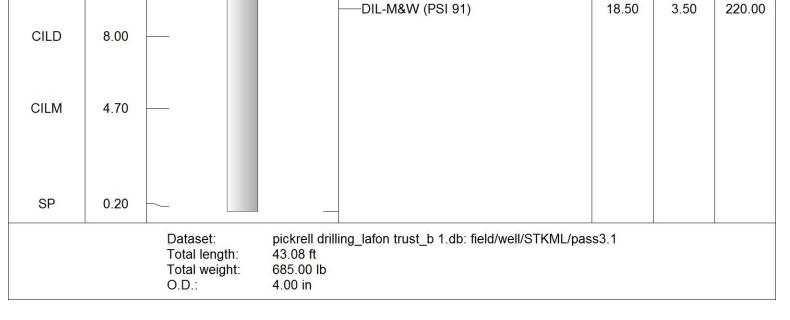

| Sensor             | Offset (ft)             | Schematic | Description                                                           | Length (ft) | O.D. (in) | Weight (lb |
|--------------------|-------------------------|-----------|-----------------------------------------------------------------------|-------------|-----------|------------|
| GR                 | 40.58                   |           | ——————————————————————————————————————                                | 3.00        | 3.50      | 50.00      |
| CNLSC<br>CNSSC     | 37.48 —<br>36.73 —      |           | ——CNT-M&W (207-MW)                                                    | 5.50        | 3.50      | 100.00     |
| LSD<br>DCAL<br>SSD | 28.43<br>28.42<br>27.93 |           | CDL-M&W (90-1031)                                                     | 8.50        | 4.00      | 250.00     |
| MCAL<br>MI<br>MN   | 19.83<br>19.83<br>19.83 |           | ML-PSIML (PSI-01) GO Micro log tools converted to Simplec electronics | 7.58        | 4.00      | 65.00      |
| RLL3F<br>RLL3      | 15.80<br>15.80          |           |                                                                       |             |           |            |