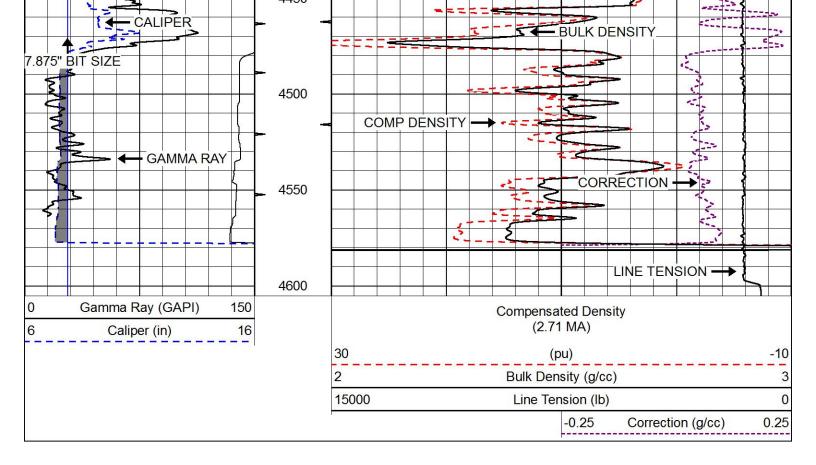

### Log Variables Database C:\Program Data\Warrior\Data\pickrell drilling\_lafon trust\_b 1.db Dataset field/well/STKML/pass 3.1/\_vars\_

| lop - Bottom     |                       |               |                     |                  |                      |                        |                       |  |
|------------------|-----------------------|---------------|---------------------|------------------|----------------------|------------------------|-----------------------|--|
| М                | А                     | SZCOR         | NPORSEL             | FLUIDDEN<br>g/cc | MATRXDEN<br>g/cc     | SPSHIFT<br>mV          | SNDERRM<br>mmho/m     |  |
| 2                | 1                     | Off           | Limestone           | 1                | 2.71                 | 340                    | 0                     |  |
| SNDERR<br>mmho/m | SRFTEMP<br>degF<br>80 | CASETHCK in 0 | CASEOD<br>in<br>5.5 | PERFS<br>0       | TDEPTH<br>ft<br>4598 | BOTTEMP<br>degF<br>122 | BOREID<br>in<br>7.875 |  |

### MAIN PASS

Database File pickrell drilling\_lafon trust\_b 1.db

Dataset Pathname STKML/pass3.1

Presentation Format cdl

Dataset Creation Sat May 06 18:55:52 2017 Charted by Depth in Feet scaled 1:600

# MAIN PASS

Database File pickrell drilling\_lafon trust\_b 1.db

Dataset Pathname STKML/pass3.1

Presentation Format cndlspec

Dataset Creation Sat May 06 18:55:52 2017 Charted by Depth in Feet scaled 1:240