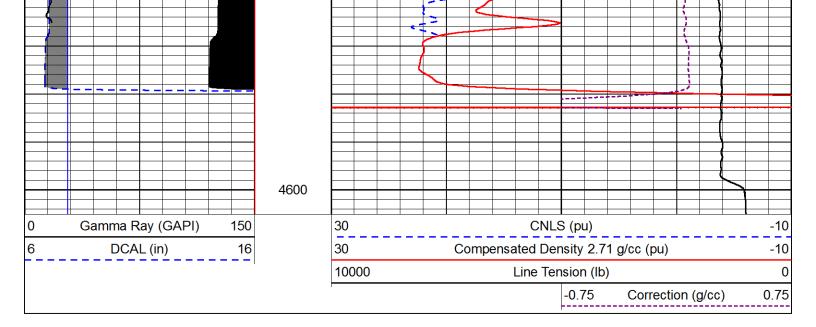

### Perforations And Bridge Plug Sets

| Perforation Top | Perforation Base | Formation   | Bridge Plug Depth |
|-----------------|------------------|-------------|-------------------|
| 4544            | 4548             | Mississippi |                   |
| 4482            | 4484             | Mississippi |                   |
| 4496            | 4500             | Mississippi |                   |

### Log Variables Database C:\Program Data\Warrior\Data\pickrell drilling\_lafon trust\_b 1.db Dataset field/well/STKML/pass 3.1/\_vars\_

| lop - Bottom     |                       |               |                     |                  |                      |                        |                       |  |
|------------------|-----------------------|---------------|---------------------|------------------|----------------------|------------------------|-----------------------|--|
| М                | А                     | SZCOR         | NPORSEL             | FLUIDDEN<br>g/cc | MATRXDEN<br>g/cc     | SPSHIFT<br>mV          | SNDERRM<br>mmho/m     |  |
| 2                | 1                     | Off           | Limestone           | 1                | 2.71                 | 340                    | 0                     |  |
| SNDERR<br>mmho/m | SRFTEMP<br>degF<br>80 | CASETHCK in 0 | CASEOD<br>in<br>5.5 | PERFS<br>0       | TDEPTH<br>ft<br>4598 | BOTTEMP<br>degF<br>122 | BOREID<br>in<br>7.875 |  |

### MAIN PASS

Database File pickrell drilling\_lafon trust\_b 1.db

Dataset Pathname STKML/pass3.1

Presentation Format cdl

Dataset Creation Sat May 06 18:55:52 2017 Charted by Depth in Feet scaled 1:600

# MAIN PASS

Database File pickrell drilling\_lafon trust\_b 1.db

Dataset Pathname STKML/pass3.1

Presentation Format cndlspec

Dataset Creation Sat May 06 18:55:52 2017 Charted by Depth in Feet scaled 1:240