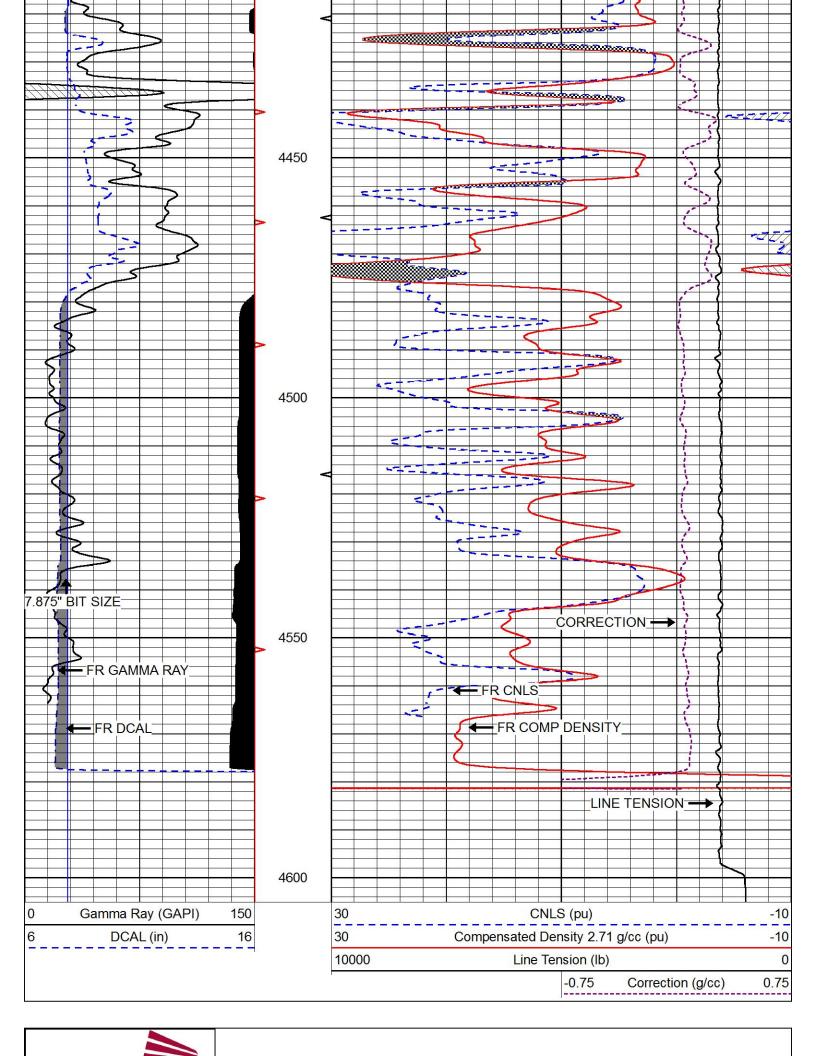

### Perforations And Bridge Plug Sets

| Perforation Top | Perforation Base | Formation   | Bridge Plug Depth |
|-----------------|------------------|-------------|-------------------|
| 4544            | 4548             | Mississippi |                   |
| 4482            | 4484             | Mississippi |                   |
| 4496            | 4500             | Mississippi |                   |

### Log Variables Database C:\Program Data\Warrior\Data\pickrell drilling\_lafon trust\_b 1.db Dataset field/well/STKML/pass 3.1/\_vars\_

| lop - Bottom     |                       |               |                     |                  |                      |                        |                       |  |
|------------------|-----------------------|---------------|---------------------|------------------|----------------------|------------------------|-----------------------|--|
| М                | А                     | SZCOR         | NPORSEL             | FLUIDDEN<br>g/cc | MATRXDEN<br>g/cc     | SPSHIFT<br>mV          | SNDERRM<br>mmho/m     |  |
| 2                | 1                     | Off           | Limestone           | 1                | 2.71                 | 340                    | 0                     |  |
| SNDERR<br>mmho/m | SRFTEMP<br>degF<br>80 | CASETHCK in 0 | CASEOD<br>in<br>5.5 | PERFS<br>0       | TDEPTH<br>ft<br>4598 | BOTTEMP<br>degF<br>122 | BOREID<br>in<br>7.875 |  |

| Sensor             | Offset (ft)             | Schematic | Description                                                           | Length (ft) | O.D. (in) | Weight (lb |
|--------------------|-------------------------|-----------|-----------------------------------------------------------------------|-------------|-----------|------------|
| GR                 | 40.58                   |           | ——————————————————————————————————————                                | 3.00        | 3.50      | 50.00      |
| CNLSC<br>CNSSC     | 37.48 —<br>36.73 —      |           | ——CNT-M&W (207-MW)                                                    | 5.50        | 3.50      | 100.00     |
| LSD<br>DCAL<br>SSD | 28.43<br>28.42<br>27.93 |           | CDL-M&W (90-1031)                                                     | 8.50        | 4.00      | 250.00     |
| MCAL<br>MI<br>MN   | 19.83<br>19.83<br>19.83 |           | ML-PSIML (PSI-01) GO Micro log tools converted to Simplec electronics | 7.58        | 4.00      | 65.00      |
| RLL3F<br>RLL3      | 15.80<br>15.80          |           |                                                                       |             |           |            |