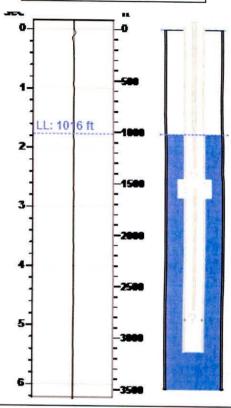

#### Static Bottomhole Pressure \*.\* psi (g) @ \*.\* ft

\*.\* ft \*.\* ft

1016 ft Static Liquid Level Oil Column Height Water Column Height