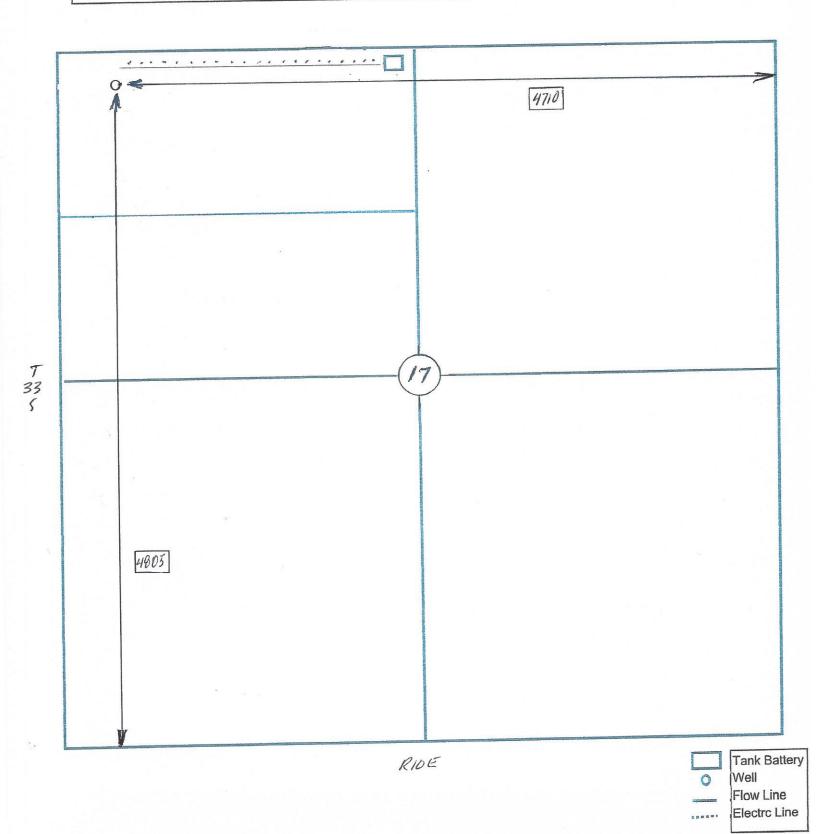

## IN ALL CASES PLOT THE INTENDED WELL ON THE PLAT BELOW

In all cases, please fully complete this side of the form. Include items 1 through 5 at the bottom of this page.

| Operator:                             | Location of Well: County:                                          |
|---------------------------------------|--------------------------------------------------------------------|
| Lease:                                | feet from N / S Line of Section                                    |
| Well Number:                          | feet from E / W Line of Section                                    |
| Field:                                | Sec Twp S. R E 🗌 W                                                 |
| Number of Acres attributable to well: | Is Section: Regular or Irregular                                   |
|                                       | If Section is Irregular, locate well from nearest corner boundary. |
|                                       | Section corner used: NE NW SE SW                                   |

PLAT

Show location of the well. Show footage to the nearest lease or unit boundary line. Show the predicted locations of lease roads, tank batteries, pipelines and electrical lines, as required by the Kansas Surface Owner Notice Act (House Bill 2032). You may attach a separate plat if desired.

NOTE: In all cases locate the spot of the proposed drilling locaton.

### 4805 ft.

### In plotting the proposed location of the well, you must show:

- 1. The manner in which you are using the depicted plat by identifying section lines, i.e. 1 section, 1 section with 8 surrounding sections, 4 sections, etc.
- 2. The distance of the proposed drilling location from the south / north and east / west outside section lines.
- 3. The distance to the nearest lease or unit boundary line (in footage).
- 4. If proposed location is located within a prorated or spaced field a certificate of acreage attribution plat must be attached: (C0-7 for oil wells; CG-8 for gas wells).
- 5. The predicted locations of lease roads, tank batteries, pipelines, and electrical lines.

## Submitted Electronically

I

SEC: 17 Township: 33S Range: 10E

۰,

Lease Name: SM Trust Well Number: 9