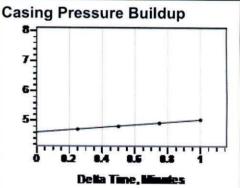

#### **Static Shot** 06/22/2017 11:38:57AM

Casing Pressure Buildup **Buildup Time** Gas Gravity

4.6 psi (g) 0.4 psi (g) 1 min 0 sec

# **Casing Pressure**

Pressure

4.6 psi (g)