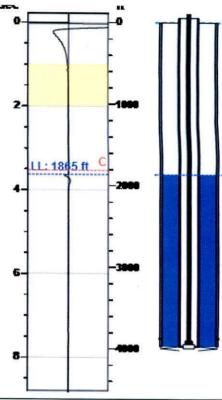

## Static Bottomhole Pressure \*.\* psi (g) @ \*.\* ft

1865 ft Static Liquid Level \*.\* ft \*.\* ft Oil Column Height Water Column Height