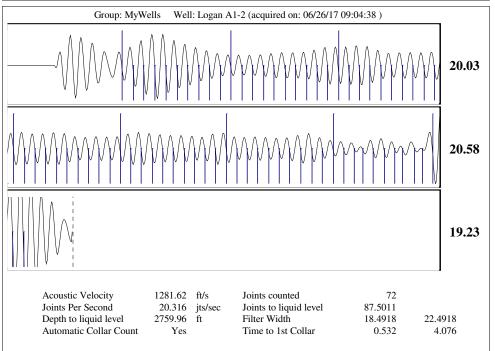

June 30, 2017

Daniel Busch Linn Operating, LLC 600 TRAVIS STE 1400 HOUSTON, TX 77002-3018

Re: Temporary Abandonment API 15-189-20451-00-00 LOGAN A1--2 NE/4 Sec.02-32S-35W Stevens County, Kansas