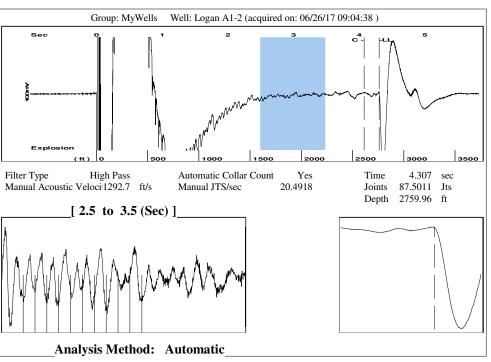

June 30, 2017

Daniel Busch Linn Operating, LLC 600 TRAVIS STE 1400 HOUSTON, TX 77002-3018

Re: Temporary Abandonment API 15-189-20451-00-00 LOGAN A1--2 NE/4 Sec.02-32S-35W Stevens County, Kansas