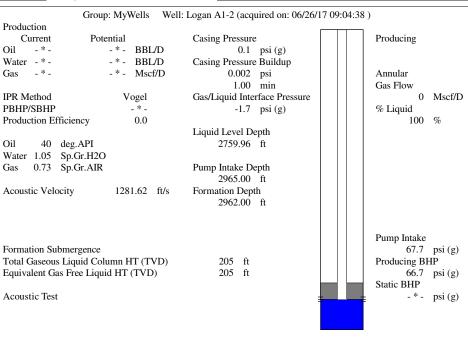

June 30, 2017

Daniel Busch Linn Operating, LLC 600 TRAVIS STE 1400 HOUSTON, TX 77002-3018

Re: Temporary Abandonment API 15-189-20451-00-00 LOGAN A1--2 NE/4 Sec.02-32S-35W Stevens County, Kansas