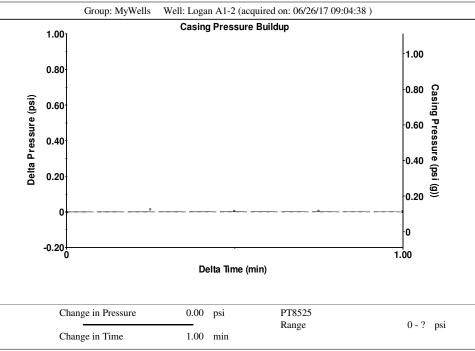

June 30, 2017

Daniel Busch Linn Operating, LLC 600 TRAVIS STE 1400 HOUSTON, TX 77002-3018

Re: Temporary Abandonment API 15-189-20451-00-00 LOGAN A1--2 NE/4 Sec.02-32S-35W Stevens County, Kansas