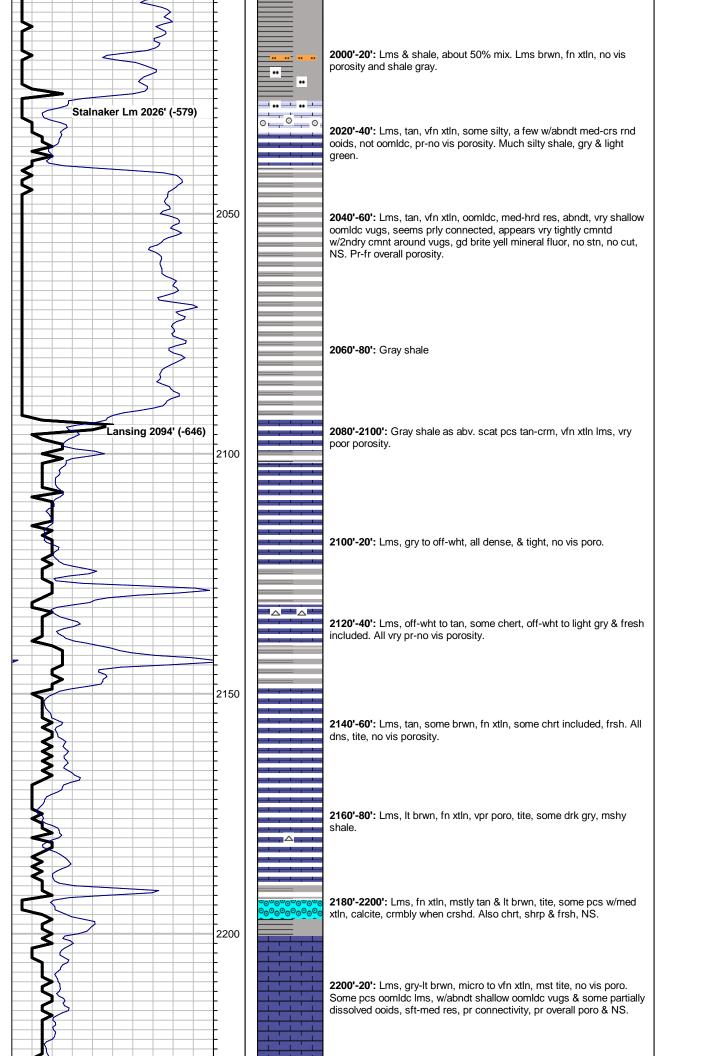

## Tops

| Name          | Тор        | Datum      |
|---------------|------------|------------|
| latan         | 1992       | -545       |
| Stalnaker LM  | 2026       | -579       |
| Lansing       | 2094       | -646       |
| Hushpuckney   | 2445       | -998       |
| ВКС           | 2472       | -1025      |
| Marmaton      | 2489       | 1042       |
| Mississpppian | 2745       | -1298      |
| Kinderhook    | 2921       | -1474      |
| Hunton        | 3035       | -1588      |
| Viola         | Not logged | Not Logged |
| TD            | 3118       | -1671      |