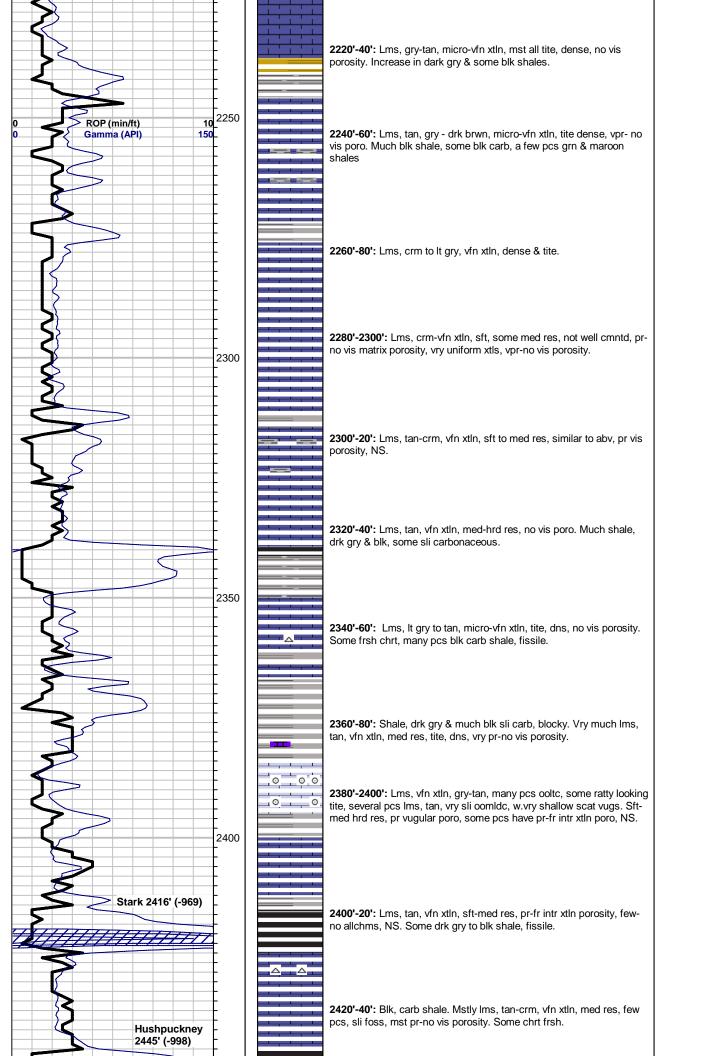

## Tops

| Name          | Тор        | Datum      |
|---------------|------------|------------|
| latan         | 1992       | -545       |
| Stalnaker LM  | 2026       | -579       |
| Lansing       | 2094       | -646       |
| Hushpuckney   | 2445       | -998       |
| ВКС           | 2472       | -1025      |
| Marmaton      | 2489       | 1042       |
| Mississpppian | 2745       | -1298      |
| Kinderhook    | 2921       | -1474      |
| Hunton        | 3035       | -1588      |
| Viola         | Not logged | Not Logged |
| TD            | 3118       | -1671      |