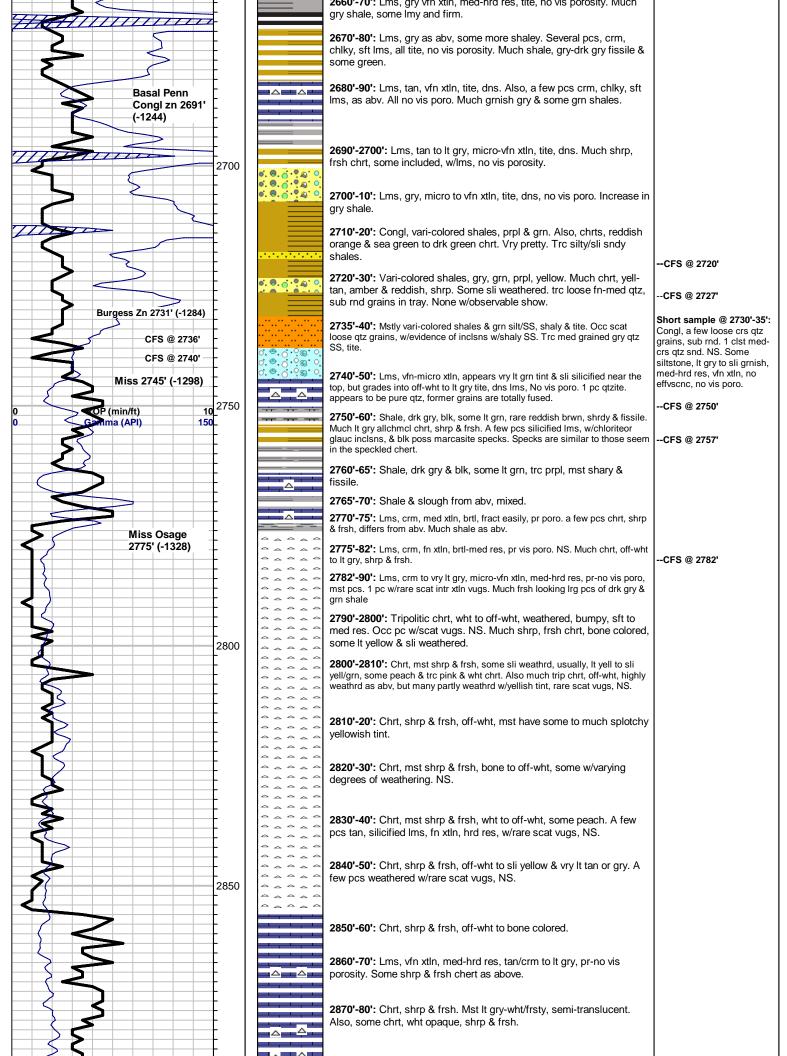

## Tops

| Name          | Тор        | Datum      |
|---------------|------------|------------|
| latan         | 1992       | -545       |
| Stalnaker LM  | 2026       | -579       |
| Lansing       | 2094       | -646       |
| Hushpuckney   | 2445       | -998       |
| ВКС           | 2472       | -1025      |
| Marmaton      | 2489       | 1042       |
| Mississpppian | 2745       | -1298      |
| Kinderhook    | 2921       | -1474      |
| Hunton        | 3035       | -1588      |
| Viola         | Not logged | Not Logged |
| TD            | 3118       | -1671      |