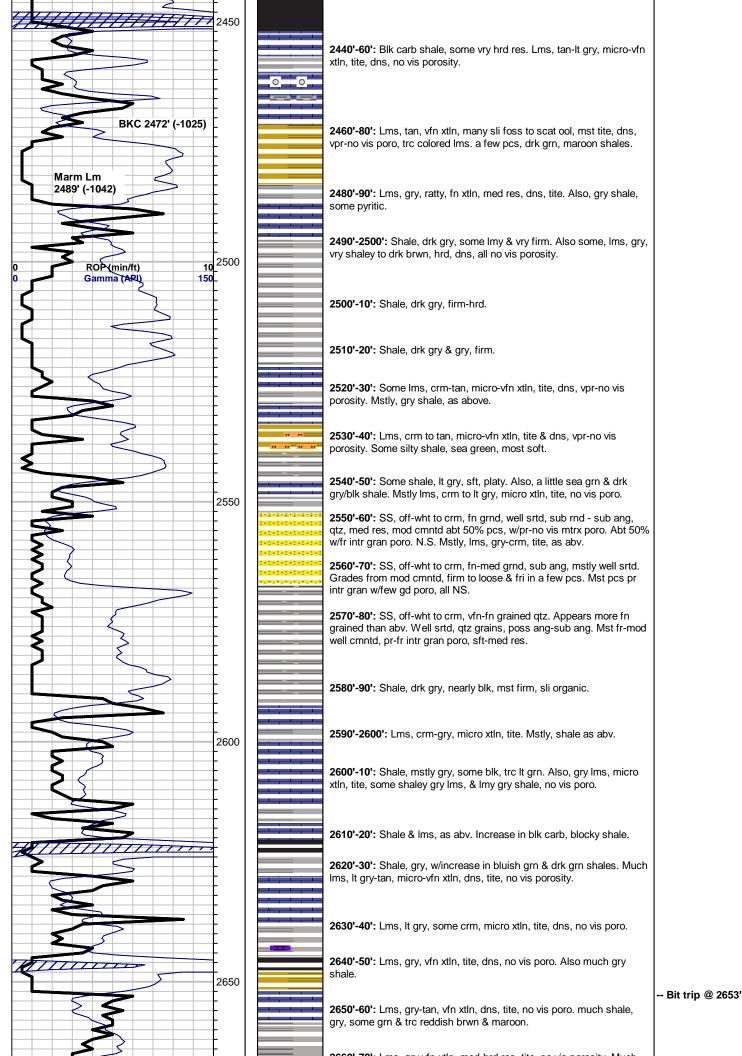

## Tops

| Name          | Тор        | Datum      |
|---------------|------------|------------|
| latan         | 1992       | -545       |
| Stalnaker LM  | 2026       | -579       |
| Lansing       | 2094       | -646       |
| Hushpuckney   | 2445       | -998       |
| ВКС           | 2472       | -1025      |
| Marmaton      | 2489       | 1042       |
| Mississpppian | 2745       | -1298      |
| Kinderhook    | 2921       | -1474      |
| Hunton        | 3035       | -1588      |
| Viola         | Not logged | Not Logged |
| TD            | 3118       | -1671      |