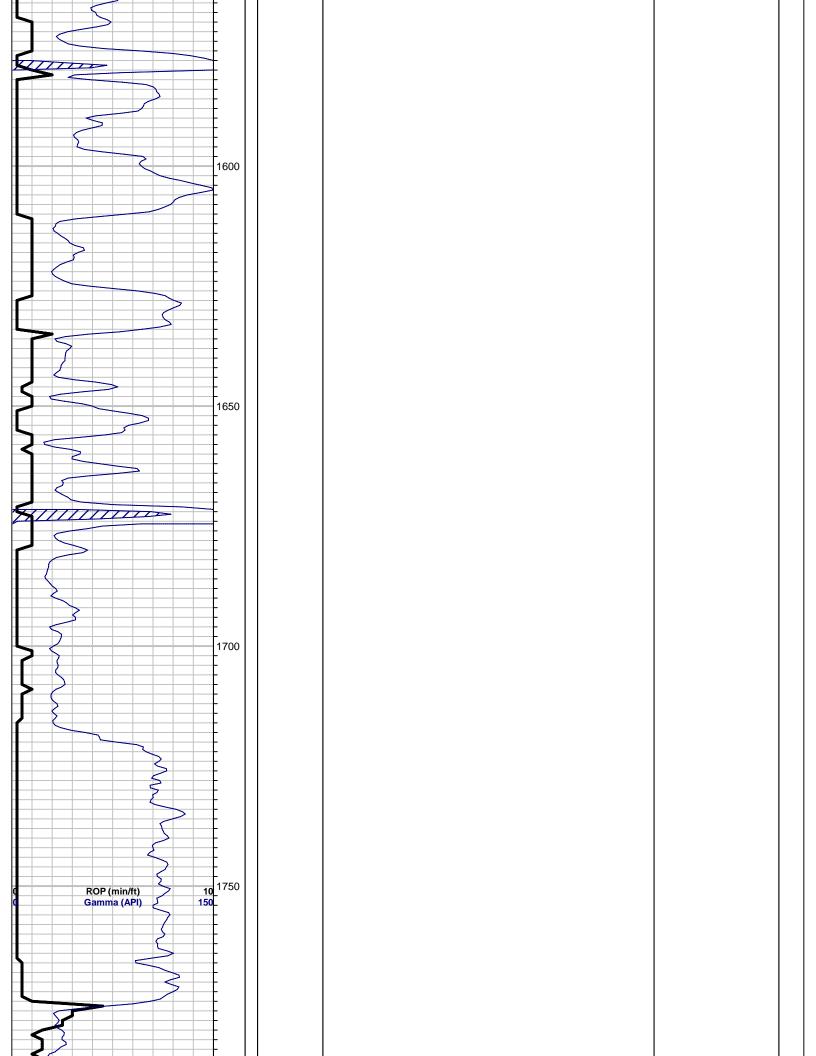

## Tops

| Name          | Тор        | Datum      |
|---------------|------------|------------|
| latan         | 1992       | -545       |
| Stalnaker LM  | 2026       | -579       |
| Lansing       | 2094       | -646       |
| Hushpuckney   | 2445       | -998       |
| ВКС           | 2472       | -1025      |
| Marmaton      | 2489       | 1042       |
| Mississpppian | 2745       | -1298      |
| Kinderhook    | 2921       | -1474      |
| Hunton        | 3035       | -1588      |
| Viola         | Not logged | Not Logged |
| TD            | 3118       | -1671      |