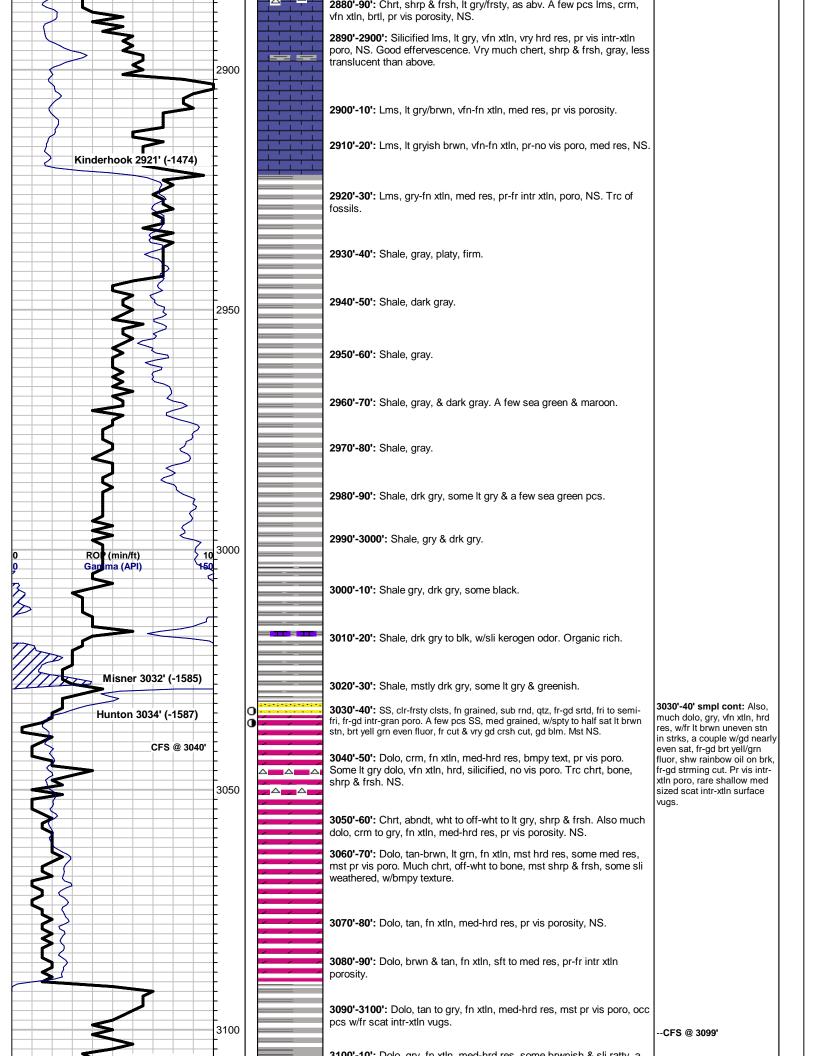

## Tops

| Name          | Тор        | Datum      |
|---------------|------------|------------|
| latan         | 1992       | -545       |
| Stalnaker LM  | 2026       | -579       |
| Lansing       | 2094       | -646       |
| Hushpuckney   | 2445       | -998       |
| ВКС           | 2472       | -1025      |
| Marmaton      | 2489       | 1042       |
| Mississpppian | 2745       | -1298      |
| Kinderhook    | 2921       | -1474      |
| Hunton        | 3035       | -1588      |
| Viola         | Not logged | Not Logged |
| TD            | 3118       | -1671      |