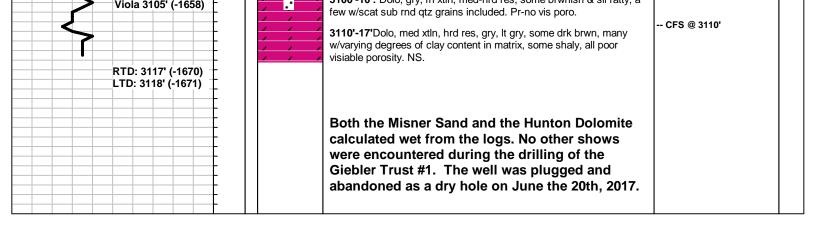

## Tops

| Name          | Тор        | Datum      |
|---------------|------------|------------|
| latan         | 1992       | -545       |
| Stalnaker LM  | 2026       | -579       |
| Lansing       | 2094       | -646       |
| Hushpuckney   | 2445       | -998       |
| ВКС           | 2472       | -1025      |
| Marmaton      | 2489       | 1042       |
| Mississpppian | 2745       | -1298      |
| Kinderhook    | 2921       | -1474      |
| Hunton        | 3035       | -1588      |
| Viola         | Not logged | Not Logged |
| TD            | 3118       | -1671      |