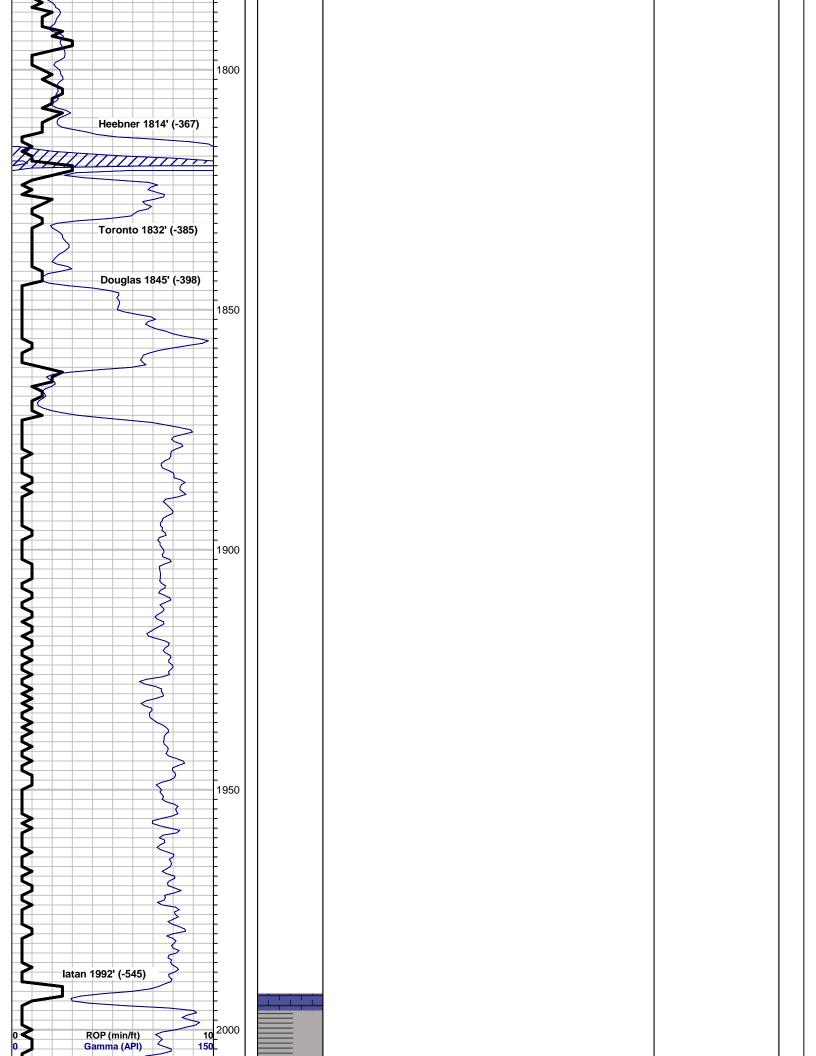

## Tops

| Name          | Тор        | Datum      |
|---------------|------------|------------|
| latan         | 1992       | -545       |
| Stalnaker LM  | 2026       | -579       |
| Lansing       | 2094       | -646       |
| Hushpuckney   | 2445       | -998       |
| ВКС           | 2472       | -1025      |
| Marmaton      | 2489       | 1042       |
| Mississpppian | 2745       | -1298      |
| Kinderhook    | 2921       | -1474      |
| Hunton        | 3035       | -1588      |
| Viola         | Not logged | Not Logged |
| TD            | 3118       | -1671      |