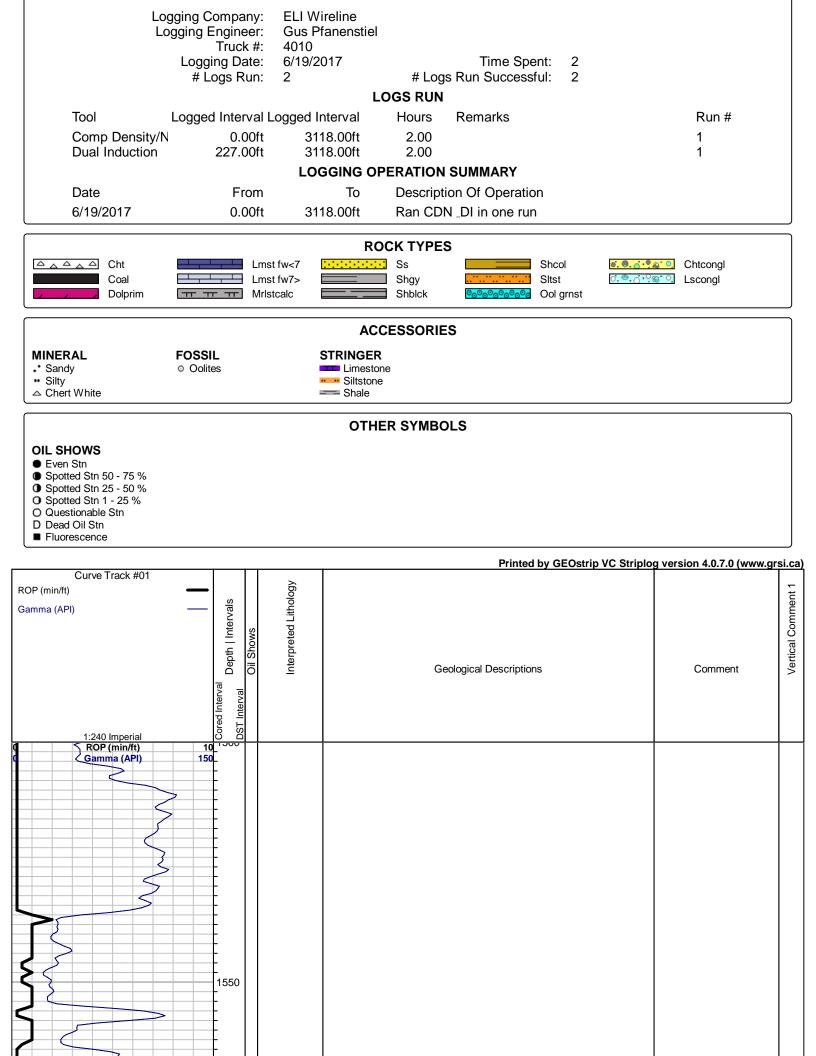

## Tops

| Name          | Тор        | Datum      |
|---------------|------------|------------|
| latan         | 1992       | -545       |
| Stalnaker LM  | 2026       | -579       |
| Lansing       | 2094       | -646       |
| Hushpuckney   | 2445       | -998       |
| ВКС           | 2472       | -1025      |
| Marmaton      | 2489       | 1042       |
| Mississpppian | 2745       | -1298      |
| Kinderhook    | 2921       | -1474      |
| Hunton        | 3035       | -1588      |
| Viola         | Not logged | Not Logged |
| TD            | 3118       | -1671      |

Scale 1:240 Imperial

Well Name: Giebler Trust #1
Surface Location: W2/NE/NW/SW

**Bottom Location:** 

API: 15-015-24081

License Number: 5086

Spud Date: 6/15/2017 Time: 7:00 AM

Region: Butler County Sec 20 T23S R3E

Drilling Completed: 6/19/2017 Time: 4:30 PM

Surface Coordinates: 2310' FSL & 695' FWL

**Bottom Hole Coordinates:** 

Ground Elevation: 1441.00ft K.B. Elevation: 1447.00ft Logged Interval: 1500.00ft

Logged Interval: 1500.00ft To: 3118.00ft

Total Depth: 3117.00ft

Formation: Burgess sand - Dry

Drilling Fluid Type: Freshwater Chemical Mud