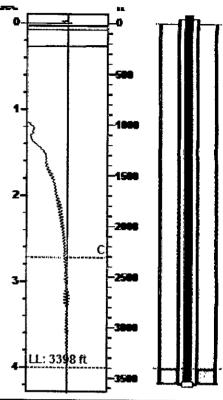

## **Static Bottomhole Pressure** \*.\* psi (g) @ \*.\* ft

\*.\* ft \*.\* ft

3398 ft Static Liquid Level Oil Column Height Water Column Height

Well Test Oil \*.\* BBL/D Water \*.\* BBL/D

### Comments and Recommendations

Static test taken for TA well