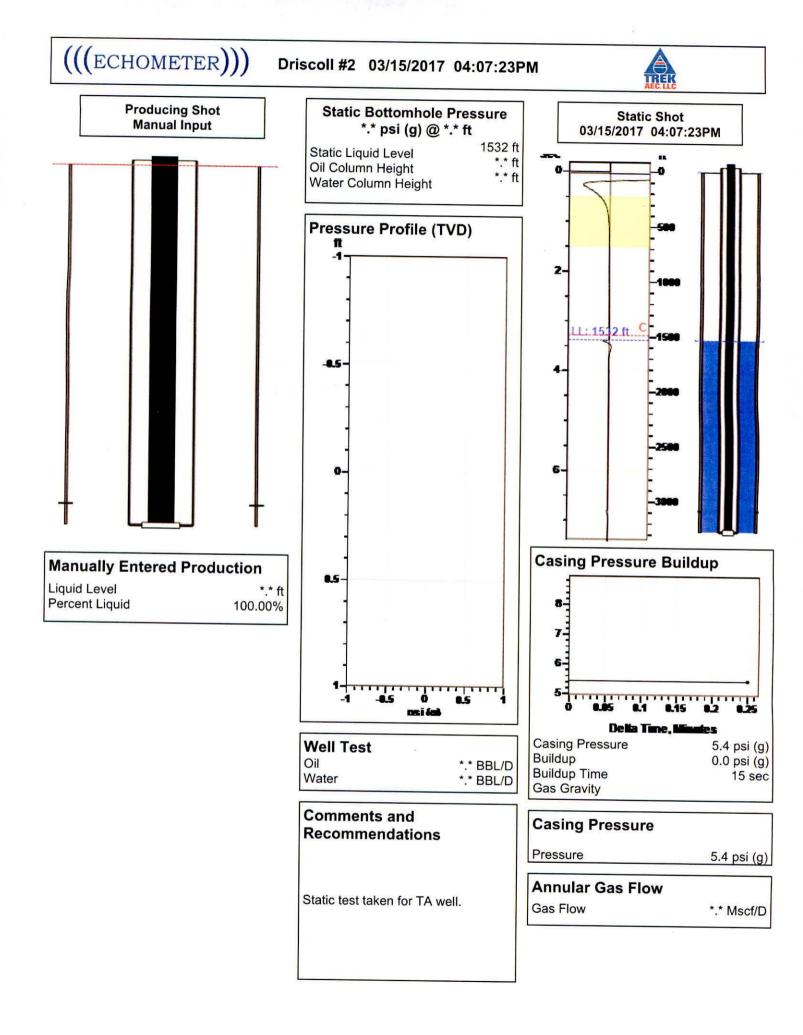

| KCC District Office #4 - 2301 E. 13th Street, Hays, KS 67601-2651                      | Phone 785.261.6250 |



Conservation Division District Office No. 4 2301 E. 13th Street Hays, KS 67601-2651



Phone: 785-261-6250 Fax: 785-625-0564 http://kcc.ks.gov/

Pat Apple, Chairman Shari Feist Albrecht, Commissioner Jay Scott Emler, Commissioner Sam Brownback, Governor

June 29, 2017

Mindy Wooten TREK Resources, Inc. 4925 GREENVILLE AVE., STE 915 DALLAS, TX 75206

Re: Temporary Abandonment API 15-167-23968-00-00 DRISCOLL 2 NE/4 Sec.08-15S-14W Russell County, Kansas

Dear Mindy Wooten:

"Your temporary abandonment (TA) application for the well listed above has been approved. In accordance with K.A.R. 82-3-111 the TA status of this well will expire 06/29/2018.

\* If you return this well to service or plug it, please notify the District Office.

\* If you sell this well you are required to file a Transfe