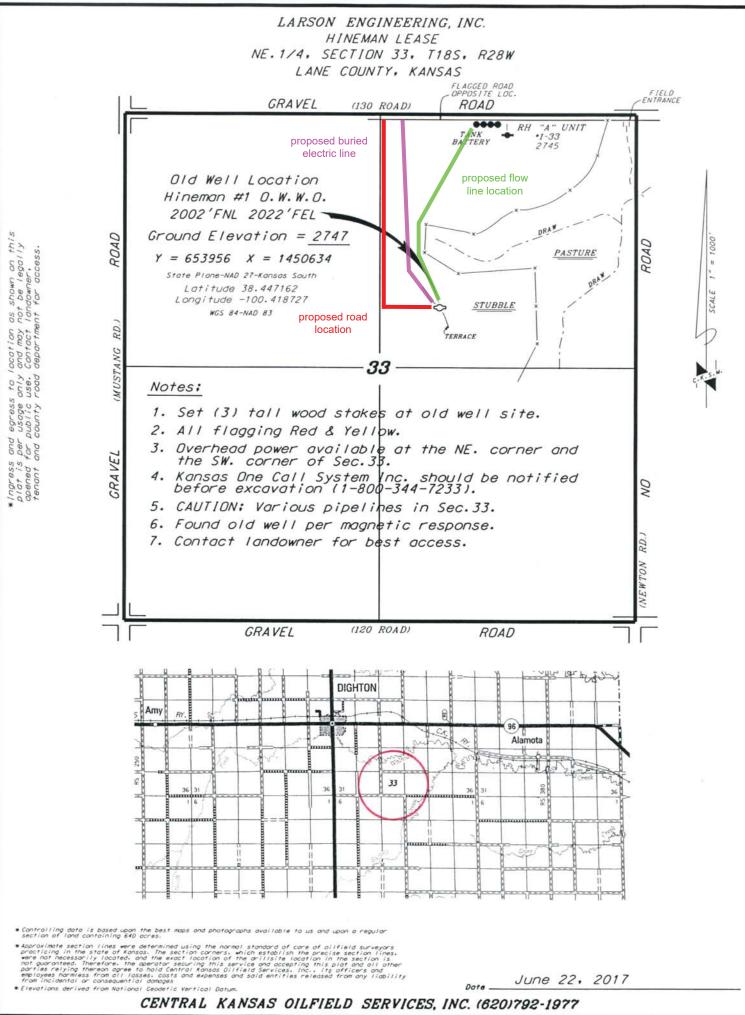

# WELL PLUGGING RECORD

| Give All Information Completely<br>Make Required Affidavit<br>Mail or Deliver Report to;<br>Conservation Division | WELL PL                                     | UGGING RECORD                                                                |
|-------------------------------------------------------------------------------------------------------------------|---------------------------------------------|------------------------------------------------------------------------------|
| State Corporation Commission<br>P. O. Box 17027<br>Wichita, Kanses 67217<br>NORTH                                 | Location as "NE/CNWXSWX" or footage fro     | ty. Sec. <u>33</u> Twp. <u>185</u> Rge. <u>28W</u> (E)(W)<br>om linesC_SW_NE |
| 2                                                                                                                 | Lease OwnerMull_Drilling_Comp               | pany, Inc.                                                                   |
|                                                                                                                   | Lesse Name Hineman                          | 20 W. Douglas, Wichita, Kansas 67202                                         |
|                                                                                                                   | Office Address 415 Page Court, 2            | 20 W. Douglas, Wichita, Kansas 67202                                         |
| ╏╾╾╌╎╾╺╴┥╶╴╴╎╌╸┯╶┥                                                                                                | Character of Well (completed as Oil, Gas of | Dry Hole) Dry Hole                                                           |
|                                                                                                                   | Date well completed                         | 10-23-73 19                                                                  |
|                                                                                                                   | Application for plugging filed              | 10-23-7319                                                                   |
| ]                                                                                                                 | Application for plugging approved           | 10-23-7319                                                                   |
|                                                                                                                   | Plugging commenced                          | 10-23-73 19                                                                  |
|                                                                                                                   | Plugging completed                          | 10-23-73 19                                                                  |
|                                                                                                                   | Reason for abandonment of well or producir  | ng formation                                                                 |
|                                                                                                                   | If a producing well is abandoned, date of I | ast production19                                                             |
| Locate well correctly on above<br>Section Plat                                                                    |                                             | vation Division or its agents before plugging was com-                       |
| Name of Conservation Agent who super                                                                              | vised plugging of this wellBill Nich        | ols - Morland Kansas                                                         |
| Producing formation                                                                                               | Depth to ton Botto                          | m Total Depth of Well 4635 Feet                                              |
| Show depth and thickness of all water,                                                                            | nil and gas formations.                     |                                                                              |
| onow deput and inceness of all water,                                                                             | A me Bar Internet                           |                                                                              |
| OIL, CAS OR WATER RECORDS                                                                                         | ;                                           | CASING RECORD                                                                |