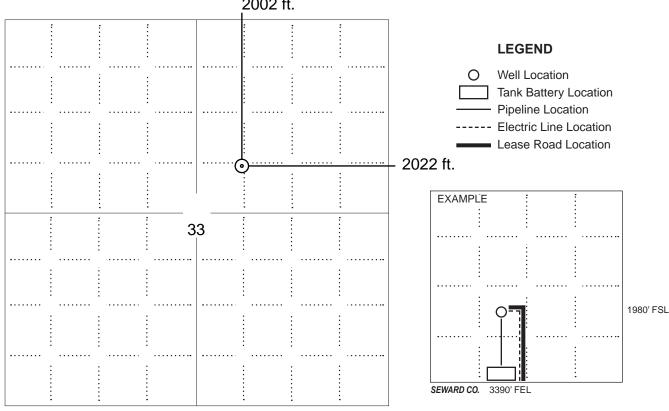

## IN ALL CASES PLOT THE INTENDED WELL ON THE PLAT BELOW

In all cases, please fully complete this side of the form. Include items 1 through 5 at the bottom of this page.

| Operator:                             | Location of Well: County:                                          |
|---------------------------------------|--------------------------------------------------------------------|
| Lease:                                | feet from N / S Line of Section                                    |
| Well Number:                          | feet from E / W Line of Section                                    |
| Field:                                | SecTwpS. R E W                                                     |
| Number of Acres attributable to well: | Is Section: Regular or Irregular                                   |
|                                       | If Section is Irregular, locate well from nearest corner boundary. |

PLAT

Show location of the well. Show footage to the nearest lease or unit boundary line. Show the predicted locations of lease roads, tank batteries, pipelines and electrical lines, as required by the Kansas Surface Owner Notice Act (House Bill 2032). You may attach a separate plat if desired. 2002 ft.

NOTE: In all cases locate the spot of the proposed drilling locaton.

### In plotting the proposed location of the well, you must show:

- 1. The manner in which you are using the depicted plat by identifying section lines, i.e. 1 section, 1 section with 8 surrounding sections, 4 sections, etc.
- 2. The distance of the proposed drilling location from the south / north and east / west outside section lines.
- 3. The distance to the nearest lease or unit boundary line (in footage).
- 4. If proposed location is located within a prorated or spaced field a certificate of acreage attribution plat must be attached: (C0-7 for oil wells; CG-8 for gas wells).
- 5. The predicted locations of lease roads, tank batteries, pipelines, and electrical lines.