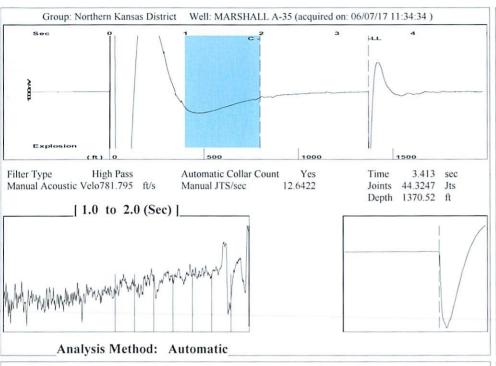

------------------------------------------------------------------------------------------------------------------------------------------------------------------------------------------------------------------------------------------------------------|----------------------------------------------------------------------------------------|--------------------|--|
| Name      | KCC District Office #2 - 3450 N. Rock Road, Building 600, Suite 601, Wichita, KS 67226 | Phone 316.337.7400 |  |
| The state of the s | KCC District Office #3 - 1500 SW Seventh Steet, Chanute, KS 66720                      | Phone 620.432.2300 |  |
| Same Street Street State State State State Street S | KCC District Office #4 - 2301 E. 13th Street, Hays, KS 67601-2651                      | Phone 785.261.6250 |  |









Conservation Division District Office No. 4 2301 E. 13th Street Hays, KS 67601-2651



Phone: 785-261-6250 Fax: 785-625-0564 http://kcc.ks.gov/

Sam Brownback, Governor

Pat Apple, Chairman Shari Feist Albrecht, Commissioner Jay Scott Emler, Commissioner

June 29, 2017

Jerry Wirtz
E & B Natural Resources Management Corp.
2501 280TH AVE
HAYS, KS 67601

Re: Temporary Abandonment API 15-051-26109-00-00 MARSHALL A 35 NW/4 Sec.31-11S-17W Ellis County, Kansas

## Dear Jerry Wirtz:

"Your temporary abandonment (TA) application for the well listed above has been approved. In accordance with K.A.R. 82-3-111 the TA status of this well will expire 06/29/2018.

- \* If you return this well to service or plug it, please notify the District Office.
- \* If you sell this well you are required to