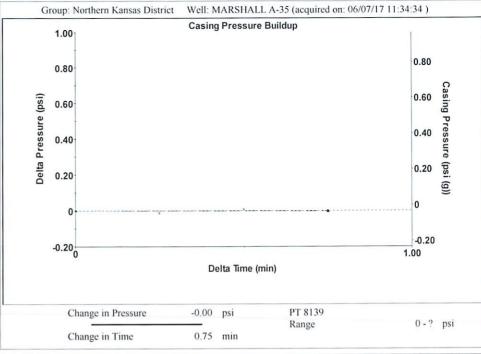

----------------------------------------------------------------------------------------------------------------------------------------------------------------------------------------------------------------------------------------------------------|----------------------------------------------------------------------------------------|--------------------|--|
| Name      | KCC District Office #2 - 3450 N. Rock Road, Building 600, Suite 601, Wichita, KS 67226 | Phone 316.337.7400 |  |
| The state of the s | KCC District Office #3 - 1500 SW Seventh Steet, Chanute, KS 66720                      | Phone 620.432.2300 |  |
| Same Street Street State State State State Street S | KCC District Office #4 - 2301 E. 13th Street, Hays, KS 67601-2651                      | Phone 785.261.6250 |  |









Conservation Division District Office No. 4 2301 E. 13th Street Hays, KS 67601-2651



Phone: 785-261-6250 Fax: 785-625-0564 http://kcc.ks.gov/

Sam Brownback, Governor

Pat Apple, Chairman Shari Feist Albrecht, Commissioner Jay Scott Emler, Commissioner

June 29, 2017

Jerry Wirtz
E & B Natural Resources Management Corp.
2501 280TH AVE
HAYS, KS 67601

Re: Temporary Abandonment API 15-051-26109-00-00 MARSHALL A 35 NW/4 Sec.31-11S-17W Ellis County, Kansas

## Dear Jerry Wirtz:

"Your temporary abandonment (TA) application for the well listed above has been approved. In accordance with K.A.R. 82-3-111 the TA status of this well will expire 06/29/2018.

- \* If you return this well to service or plug it, please notify the District Office.
- \* If you sell this well you are required to f