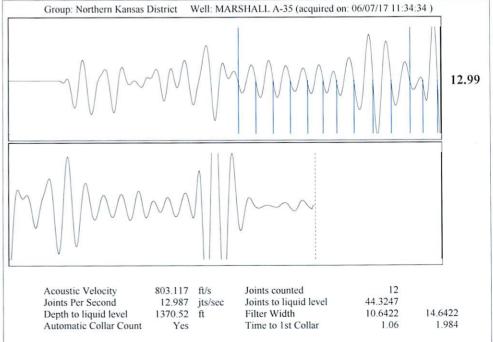

------------------------------------------------------------------------------------------------------------------------------------------------------------------------------------------------------------------------------------------------------|----------------------------------------------------------------------------------------|--------------------|--|
| Name      | KCC District Office #2 - 3450 N. Rock Road, Building 600, Suite 601, Wichita, KS 67226 | Phone 316.337.7400 |  |
| The state of the s | KCC District Office #3 - 1500 SW Seventh Steet, Chanute, KS 66720                      | Phone 620.432.2300 |  |
| Same Street Street State State State State Street S | KCC District Office #4 - 2301 E. 13th Street, Hays, KS 67601-2651                      | Phone 785.261.6250 |  |









Conservation Division District Office No. 4 2301 E. 13th Street Hays, KS 67601-2651



Phone: 785-261-6250 Fax: 785-625-0564 http://kcc.ks.gov/

Sam Brownback, Governor

Pat Apple, Chairman Shari Feist Albrecht, Commissioner Jay Scott Emler, Commissioner

June 29, 2017

Jerry Wirtz
E & B Natural Resources Management Corp.
2501 280TH AVE
HAYS, KS 67601

Re: Temporary Abandonment API 15-051-26109-00-00 MARSHALL A 35 NW/4 Sec.31-11S-17W Ellis County, Kansas

## Dear Jerry Wirtz:

"Your temporary abandonment (TA) application for the well listed above has been approved. In accordance with K.A.R. 82-3-111 the TA status of this well will expire 06/29/2018.

- \* If you return this well to service or plug it, please notify the District Office.
- \* If you sell this well you are required to file