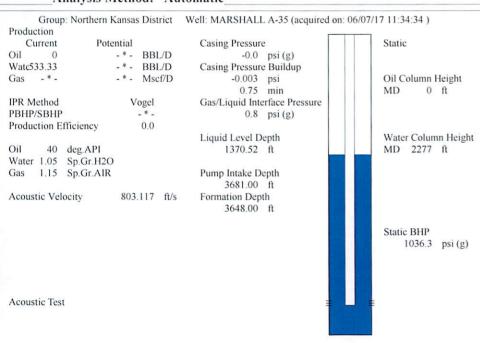

--------------------------------------------------------------------------------------------------------------------------------------------------------------------------------------------------------------------------------------------------------|----------------------------------------------------------------------------------------|--------------------|--|
| Name      | KCC District Office #2 - 3450 N. Rock Road, Building 600, Suite 601, Wichita, KS 67226 | Phone 316.337.7400 |  |
| The state of the s | KCC District Office #3 - 1500 SW Seventh Steet, Chanute, KS 66720                      | Phone 620.432.2300 |  |
| Same Street Street State State State State Street S | KCC District Office #4 - 2301 E. 13th Street, Hays, KS 67601-2651                      | Phone 785.261.6250 |  |









Conservation Division District Office No. 4 2301 E. 13th Street Hays, KS 67601-2651



Phone: 785-261-6250 Fax: 785-625-0564 http://kcc.ks.gov/

Sam Brownback, Governor

Pat Apple, Chairman Shari Feist Albrecht, Commissioner Jay Scott Emler, Commissioner

June 29, 2017

Jerry Wirtz
E & B Natural Resources Management Corp.
2501 280TH AVE
HAYS, KS 67601

Re: Temporary Abandonment API 15-051-26109-00-00 MARSHALL A 35 NW/4 Sec.31-11S-17W Ellis County, Kansas

## Dear Jerry Wirtz:

"Your temporary abandonment (TA) application for the well listed above has been approved. In accordance with K.A.R. 82-3-111 the TA status of this well will expire 06/29/2018.

- \* If you return this well to service or plug it, please notify the District Office.
- \* If you sell this well you are required to fil