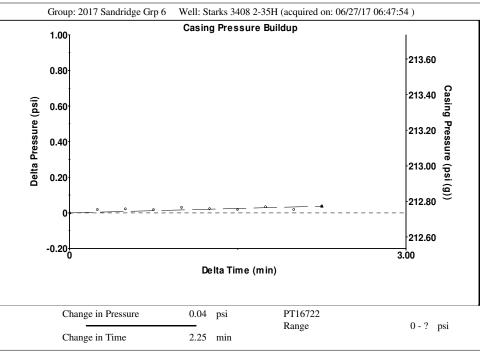

# **Casing Pressure Buildup**

Change in Pressure 0.037 psi Over Change in Time 2.25 min

TOTAL WELL MANAGEMENT by ECHOMETER Company 06/27/17 06:51:06