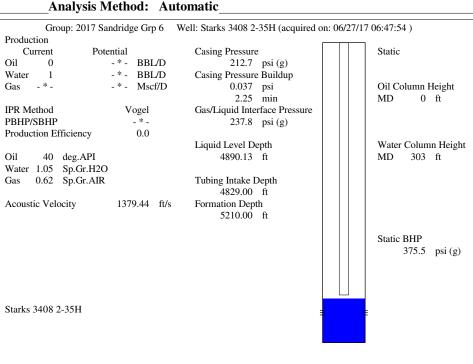

# General

Well ID 124181 Well Starks 3408 2-35H Company Sandridge Operator Lease Name Starks 3408 2-35H Elevation 1277.00 ft Production Method Other

Dataset Description

Comment

## **Conditions**

\_ \* \_

| Pressure             |            |         | Production             |            |           |
|----------------------|------------|---------|------------------------|------------|-----------|
| Static BHP           | 375.5      | psi (g) | Oil Production         | 0          | BBL/D     |
| Static BHP Method    | Acoustic   |         | Water Production       | 1          | BBL/D     |
| Static BHP Date      | 06/27/2017 |         | Gas Production         | - * -      | Mscf/D    |
|                      |            |         | Production Date        | 06/26/2017 |           |
| Producing BHP        | _ * _      | psi (g) |                        |            |           |
| Producing BHP Method | -*-        |         | <b>Temperatures</b>    |            |           |
| Producing BHP Date   | -*-        |         | Surface Temperature    | 70         | deg F     |
| Formation Depth      | 5210.00    | ft      | Bottomhole Temperature | 150        | deg F     |
| Surface Producing    | Pressures  |         | Fluid Properties       |            |           |
| Tubing Pressure      | 9.0        | psi (g) | Oil API                | 40         | deg.API   |
| Casing Pressure      | 212.7      | psi (g) | Water Specific Gravity | 1.05       | Sp.Gr.H2O |