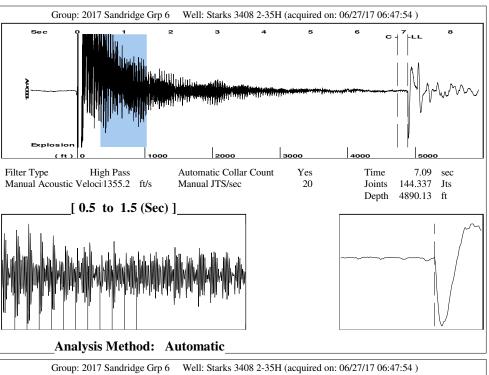

## **Conditions**

\_ \* \_

| Pressure             |            |         | Production             |            |           |
|----------------------|------------|---------|------------------------|------------|-----------|
| Static BHP           | 375.5      | psi (g) | Oil Production         | 0          | BBL/D     |
| Static BHP Method    | Acoustic   |         | Water Production       | 1          | BBL/D     |
| Static BHP Date      | 06/27/2017 |         | Gas Production         | - * -      | Mscf/D    |
|                      |            |         | Production Date        | 06/26/2017 |           |
| Producing BHP        | _ * _      | psi (g) |                        |            |           |
| Producing BHP Method | -*-        |         | <b>Temperatures</b>    |            |           |
| Producing BHP Date   | -*-        |         | Surface Temperature    | 70         | deg F     |
| Formation Depth      | 5210.00    | ft      | Bottomhole Temperature | 150        | deg F     |
| Surface Producing    | Pressures  |         | Fluid Properties       |            |           |
| Tubing Pressure      | 9.0        | psi (g) | Oil API                | 40         | deg.API   |
| Casing Pressure      | 212.7      | psi (g) | Water Specific Gravity | 1.05       | Sp.Gr.H2O |