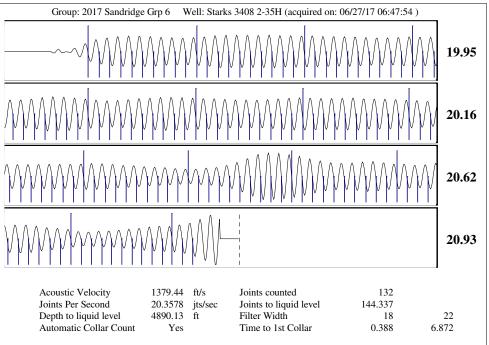

## **Conditions**

\_ \* \_

| Pressure             |            |         | Production             |            |           |
|----------------------|------------|---------|------------------------|------------|-----------|
| Static BHP           | 375.5      | psi (g) | Oil Production         | 0          | BBL/D     |
| Static BHP Method    | Acoustic   |         | Water Production       | 1          | BBL/D     |
| Static BHP Date      | 06/27/2017 |         | Gas Production         | - * -      | Mscf/D    |
|                      |            |         | Production Date        | 06/26/2017 |           |
| Producing BHP        | _ * _      | psi (g) |                        |            |           |
| Producing BHP Method | -*-        |         | <b>Temperatures</b>    |            |           |
| Producing BHP Date   | -*-        |         | Surface Temperature    | 70         | deg F     |
| Formation Depth      | 5210.00    | ft      | Bottomhole Temperature | 150        | deg F     |
| Surface Producing    | Pressures  |         | Fluid Properties       |            |           |
| Tubing Pressure      | 9.0        | psi (g) | Oil API                | 40         | deg.API   |
| Casing Pressure      | 212.7      | psi (g) | Water Specific Gravity | 1.05       | Sp.Gr.H2O |