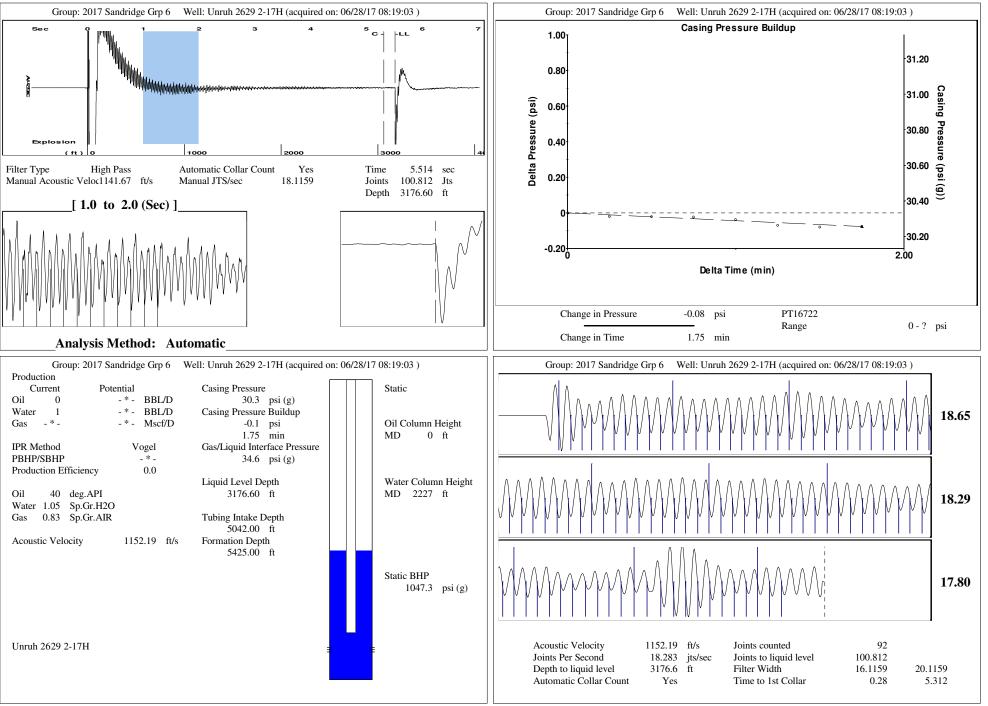

| Wo<br>Wv<br>Co<br>Op<br>Le<br>Ele<br>Pro                                         | ompany<br>perator<br>ease Name<br>evation<br>oduction Method | Unruh 2                               | 124811<br>2629 2-17H<br>Sandridge<br>-*-<br>2629 2-17H<br>2760.00 ft<br>Other |                                                                  |                              | Surface Unit<br>Manufacturer<br>Unit Class<br>Unit API Number<br>Measured Stroke Length<br>Rotation<br>Counter Balance Effect (Weights Level<br>Weight Of Counter Weights | - * -<br>Conventional<br>- * -<br>- * - in<br>CW<br>) - * - Klb<br>2000 lb                   |                                                |
|----------------------------------------------------------------------------------|--------------------------------------------------------------|---------------------------------------|-------------------------------------------------------------------------------|------------------------------------------------------------------|------------------------------|---------------------------------------------------------------------------------------------------------------------------------------------------------------------------|----------------------------------------------------------------------------------------------|------------------------------------------------|
| Dataset Description<br>Comment                                                   |                                                              |                                       |                                                                               | Prime Mover<br>Motor Type<br>Rated HP<br>Run Time<br>MFG/Comment |                              |                                                                                                                                                                           |                                                                                              |                                                |
|                                                                                  |                                                              |                                       |                                                                               |                                                                  |                              | Electric Motor Parameters<br>Rated Full Load AMPS<br>Rated Full Load RPM<br>Synchronous RPM<br>Voltage<br>Hertz<br>Phase<br>Power Consumption<br>Power Demand             | -*-<br>1200<br>-*-<br>60<br>3<br>5<br>8 \$/KW                                                |                                                |
| Tubulars     Pump       Tubing OD     2.875 in     Plunger Diameter     - * - in |                                                              |                                       |                                                                               | Conditions                                                       |                              |                                                                                                                                                                           |                                                                                              |                                                |
| Casing OD<br>Average Joint Length<br>Anchor Depth<br>Kelly Bushing               | 7.000 in                                                     | Pump Ir<br>**Total R<br><b>Polish</b> | ntake Depth<br>Rod Length < Pur<br>ned Rod<br>1 Rod Diameter                  | 5042.00 ft                                                       |                              | PressureStatic BHP1047.3 psi (g)Static BHP MethodAcousticStatic BHP Date06/28/2017                                                                                        | <b>Production</b><br>Oil Production<br>Water Production<br>Gas Production<br>Production Date | 0 BBL/D<br>1 BBL/D<br>-*- Mscf/D<br>06/26/2017 |
| Rod String<br>Rod Type<br>Rod Length                                             | Top Taper<br>_ * -<br>_ * -                                  | Taper 2 Taj                           | per 3 Taper<br>-**                                                            | 4 Taper 5                                                        | Taper 6<br>_ * -<br>_ * - ft | Producing BHP- * -psi (g)Producing BHP Method- * -Producing BHP Date- * -Formation Depth5425.00ft                                                                         | Temperatures<br>Surface Temperature<br>Bottomhole Temperature                                | 70 deg F<br>150 deg F                          |
| Rod Diameter<br>Rod Weight                                                       | - * -<br>0.0                                                 | - * -<br>0.0                          | -**<br>0.0 0                                                                  | **-<br>.0 0.0                                                    | -*- in<br>0.0 lb             | Surface Producing PressuresTubing Pressure0.0psi (g)Casing Pressure30.3psi (g)                                                                                            | Fluid Properties<br>Oil API<br>Water Specific Gravity                                        | 40 deg.API<br>1.05 Sp.Gr.H2O                   |
| Total Rod Length<br>Total Rod Weight<br>Damp Up<br>Damp Down                     | 0<br>0.00<br>0.05<br>0.05                                    |                                       |                                                                               |                                                                  |                              | Casing Pressure BuildupChange in Pressure-0.1psiOver Change in Time1.75min                                                                                                |                                                                                              |                                                |
|                                                                                  |                                                              |                                       |                                                                               |                                                                  |                              |                                                                                                                                                                           |                                                                                              |                                                |