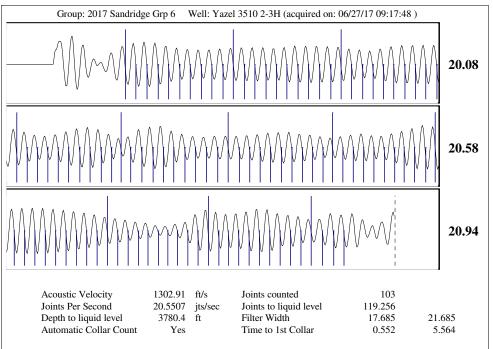

| 06/26/2017 |           |
| Producing BHP        | _ * _      | psi (g) |                        |            |           |
| Producing BHP Method | -*-        |         | <b>Temperatures</b>    |            |           |
| Producing BHP Date   | -*-        |         | Surface Temperature    | 70         | deg F     |
| Formation Depth      | 5541.00    | ft      | Bottomhole Temperature | 150        | deg F     |
| Surface Producing    | Pressures  |         | Fluid Properties       |            |           |
| Tubing Pressure      | 0.0        | psi (g) | Oil API                | 40         | deg.API   |
| Casing Pressure      | -0.9       | psi (g) | Water Specific Gravity | 1.05       | Sp.Gr.H2O |

Change in Pressure

Over Change in Time

### Gyrodata, Inc. Mid-Continent









Conservation Division District Office No. 1 210 E. Frontview, Suite A Dodge City, KS 67801



Phone: 620-682-7933 http://kcc.ks.gov/

Sam Brownback, Governor

Pat Apple, Chairman Shari Feist Albrecht, Commissioner Jay Scott Emler, Commissioner

June 30, 2017

Laci Bevans SandRidge Exploration and Production LLC 123 ROBERT S. KERR AVE OKLAHOMA CITY, OK 73102-6406

Re: Temporary Abandonment API 15-007-24023-01-00 YAZEL 3510 2-3H SE/4 Sec.03-35S-10W Barber County, Kansas

#### Dear Laci Bevans:

"Your temporary abandonment (TA) application for the well listed above has been approved. In accordance with K.A.R. 82-3-111 the TA status of this well will expire 06/30/2018.

- \* If you return this well to service or plug it, please notify the District Office.
- \* If you sell this well you are r