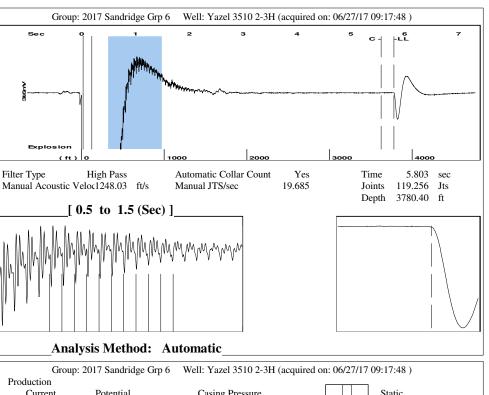

#### **Conditions**

\_ \* \_

| Pressure             |            |         | Production             |            |           |
|----------------------|------------|---------|------------------------|------------|-----------|
| Static BHP           | 792.2      | psi (g) | Oil Production         | 0          | BBL/D     |
| Static BHP Method    | Acoustic   |         | Water Production       | 1          | BBL/D     |
| Static BHP Date      | 06/27/2017 |         | Gas Production         | _ * _      | Mscf/D    |
|                      |            |         | Production Date        | 06/26/2017 |           |
| Producing BHP        | _ * _      | psi (g) |                        |            |           |
| Producing BHP Method | -*-        |         | <b>Temperatures</b>    |            |           |
| Producing BHP Date   | -*-        |         | Surface Temperature    | 70         | deg F     |
| Formation Depth      | 5541.00    | ft      | Bottomhole Temperature | 150        | deg F     |
| Surface Producing    | Pressures  |         | Fluid Properties       |            |           |
| Tubing Pressure      | 0.0        | psi (g) | Oil API                | 40         | deg.API   |
| Casing Pressure      | -0.9       | psi (g) | Water Specific Gravity | 1.05       | Sp.Gr.H2O |