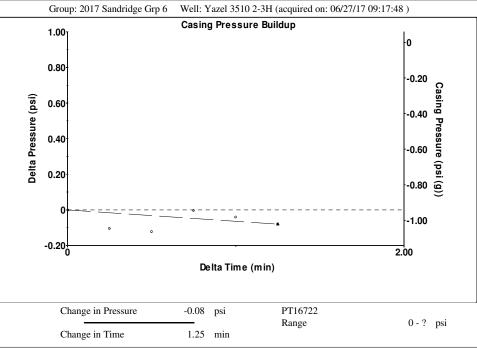

-0.080 psi

1.25 min

Power Demand 8 \$/KW

Change in Pressure

Over Change in Time