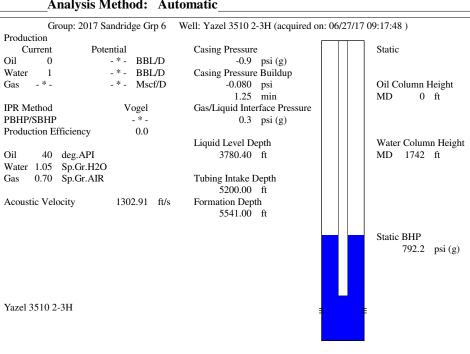

#### **Conditions**

\_ \* \_

| Pressure             |            |         | Production             |            |           |
|----------------------|------------|---------|------------------------|------------|-----------|
| Static BHP           | 792.2      | psi (g) | Oil Production         | 0          | BBL/D     |
| Static BHP Method    | Acoustic   |         | Water Production       | 1          | BBL/D     |
| Static BHP Date      | 06/27/2017 |         | Gas Production         | _ * _      | Mscf/D    |
|                      |            |         | Production Date        | 06/26/2017 |           |
| Producing BHP        | _ * _      | psi (g) |                        |            |           |
| Producing BHP Method | -*-        |         | <b>Temperatures</b>    |            |           |
| Producing BHP Date   | -*-        |         | Surface Temperature    | 70         | deg F     |
| Formation Depth      | 5541.00    | ft      | Bottomhole Temperature | 150        | deg F     |
| Surface Producing    | Pressures  |         | Fluid Properties       |            |           |
| Tubing Pressure      | 0.0        | psi (g) | Oil API                | 40         | deg.API   |
| Casing Pressure      | -0.9       | psi (g) | Water Specific Gravity | 1.05       | Sp.Gr.H2O |