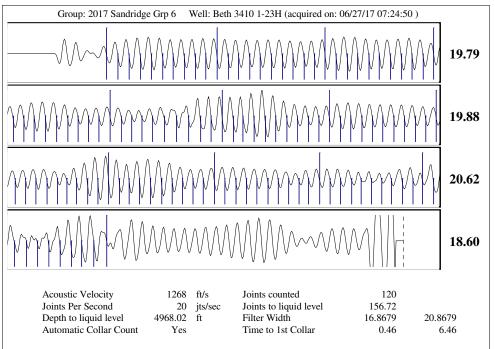

# **Conditions**

| Pressure                           |            |         | Production             |            |           |
|------------------------------------|------------|---------|------------------------|------------|-----------|
| Static BHP                         | 632.2      | psi (g) | Oil Production         | 0          | BBL/D     |
| Static BHP Method                  | Acoustic   |         | Water Production       | 1          | BBL/D     |
| Static BHP Date                    | 06/27/2017 |         | Gas Production         | -*-        | Mscf/D    |
|                                    |            |         | Production Date        | 06/26/2017 |           |
| Producing BHP                      | _ * _      | psi (g) |                        |            |           |
| Producing BHP Method               | _ * _      |         | <b>Temperatures</b>    |            |           |
| Producing BHP Date                 | _ * _      |         | Surface Temperature    | 70         | deg F     |
| Formation Depth                    | 5421.00    | ft      | Bottomhole Temperature | 150        | deg F     |
| <b>Surface Producing Pressures</b> |            |         | Fluid Properties       |            |           |
| Tubing Pressure                    | 75.0       | psi (g) | Oil API                | 40         | deg.API   |
| Casing Pressure                    | 383.6      | psi (g) | Water Specific Gravity | 1.05       | Sp.Gr.H2O |