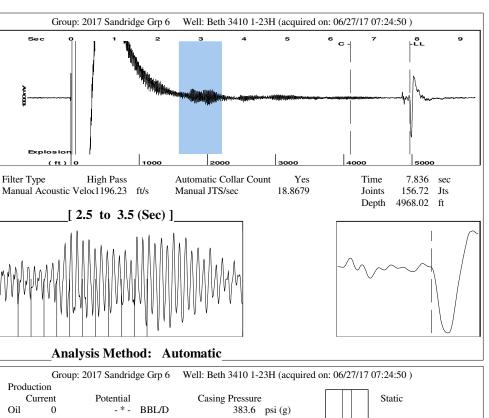

# **Conditions**

| Pressure                           |            |         | Production             |            |           |
|------------------------------------|------------|---------|------------------------|------------|-----------|
| Static BHP                         | 632.2      | psi (g) | Oil Production         | 0          | BBL/D     |
| Static BHP Method                  | Acoustic   |         | Water Production       | 1          | BBL/D     |
| Static BHP Date                    | 06/27/2017 |         | Gas Production         | -*-        | Mscf/D    |
|                                    |            |         | Production Date        | 06/26/2017 |           |
| Producing BHP                      | _ * _      | psi (g) |                        |            |           |
| Producing BHP Method               | _ * _      |         | <b>Temperatures</b>    |            |           |
| Producing BHP Date                 | _ * _      |         | Surface Temperature    | 70         | deg F     |
| Formation Depth                    | 5421.00    | ft      | Bottomhole Temperature | 150        | deg F     |
| <b>Surface Producing Pressures</b> |            |         | Fluid Properties       |            |           |
| Tubing Pressure                    | 75.0       | psi (g) | Oil API                | 40         | deg.API   |
| Casing Pressure                    | 383.6      | psi (g) | Water Specific Gravity | 1.05       | Sp.Gr.H2O |

# **Casing Pressure Buildup**

Change in Pressure 0.1 psi Over Change in Time 1.25 min

ny 06/27/17 07:26:50 Page 1