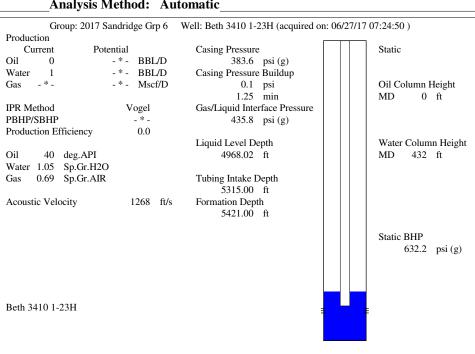

# Pump

Plunger Diameter - \* - in Pump Intake Depth 5315.00 ft \*\*Total Rod Length < Pump Depth

# **Conditions**

| Pressure                           |            |         | Production             |            |           |
|------------------------------------|------------|---------|------------------------|------------|-----------|
| Static BHP                         | 632.2      | psi (g) | Oil Production         | 0          | BBL/D     |
| Static BHP Method                  | Acoustic   |         | Water Production       | 1          | BBL/D     |
| Static BHP Date                    | 06/27/2017 |         | Gas Production         | -*-        | Mscf/D    |
|                                    |            |         | Production Date        | 06/26/2017 |           |
| Producing BHP                      | _ * _      | psi (g) |                        |            |           |
| Producing BHP Method               | _ * _      |         | <b>Temperatures</b>    |            |           |
| Producing BHP Date                 | _ * _      |         | Surface Temperature    | 70         | deg F     |
| Formation Depth                    | 5421.00    | ft      | Bottomhole Temperature | 150        | deg F     |
| <b>Surface Producing Pressures</b> |            |         | Fluid Properties       |            |           |
| Tubing Pressure                    | 75.0       | psi (g) | Oil API                | 40         | deg.API   |
| Casing Pressure                    | 383.6      | psi (g) | Water Specific Gravity | 1.05       | Sp.Gr.H2O |