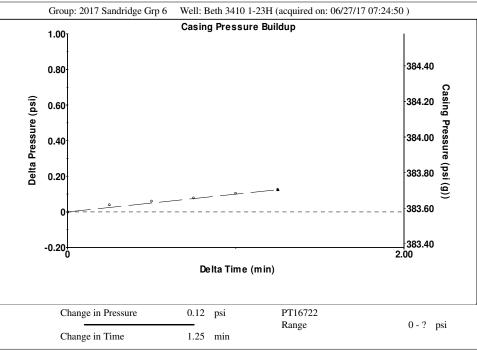

# **Casing Pressure Buildup**

Change in Pressure 0.1 psi Over Change in Time 1.25 min

ny 06/27/17 07:26:50 Page 1