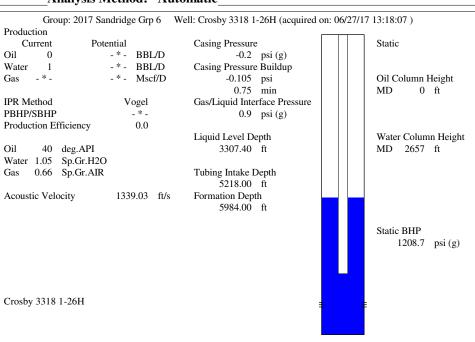

### **Conditions**

| Pressure             |            |         | Production             |            |           |
|----------------------|------------|---------|------------------------|------------|-----------|
| Static BHP           | 1208.7     | psi (g) | Oil Production         | 0          | BBL/D     |
| Static BHP Method    | Acoustic   |         | Water Production       | 1          | BBL/D     |
| Static BHP Date      | 06/27/2017 |         | Gas Production         | - * -      | Mscf/D    |
|                      |            |         | Production Date        | 06/26/2017 |           |
| Producing BHP        |            | psi (g) |                        |            |           |
| Producing BHP Method | -*-        |         | Temperatures           |            |           |
| Producing BHP Date   | -*-        |         | Surface Temperature    | 70         | deg F     |
| Formation Depth      | 5984.00    | ft      | Bottomhole Temperature | 150        | deg F     |
| Surface Producing    | Pressures  |         | Fluid Properties       |            |           |
| Tubing Pressure      | 25.0       | psi (g) | Oil API                | 40         | deg.API   |
| Casing Pressure      | -0.2       | psi (g) | Water Specific Gravity | 1.05       | Sp.Gr.H2O |