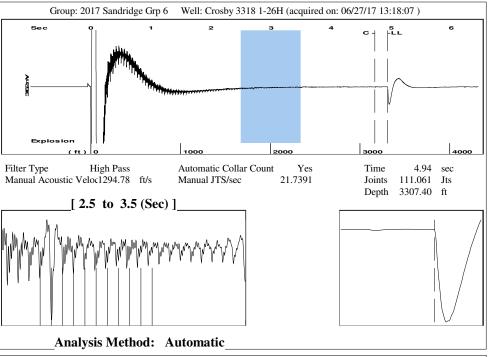

### **Conditions**

| Pressure             |            |         | Production             |            |           |
|----------------------|------------|---------|------------------------|------------|-----------|
| Static BHP           | 1208.7     | psi (g) | Oil Production         | 0          | BBL/D     |
| Static BHP Method    | Acoustic   |         | Water Production       | 1          | BBL/D     |
| Static BHP Date      | 06/27/2017 |         | Gas Production         | - * -      | Mscf/D    |
|                      |            |         | Production Date        | 06/26/2017 |           |
| Producing BHP        |            | psi (g) |                        |            |           |
| Producing BHP Method | -*-        |         | Temperatures           |            |           |
| Producing BHP Date   | -*-        |         | Surface Temperature    | 70         | deg F     |
| Formation Depth      | 5984.00    | ft      | Bottomhole Temperature | 150        | deg F     |
| Surface Producing    | Pressures  |         | Fluid Properties       |            |           |
| Tubing Pressure      | 25.0       | psi (g) | Oil API                | 40         | deg.API   |
| Casing Pressure      | -0.2       | psi (g) | Water Specific Gravity | 1.05       | Sp.Gr.H2O |