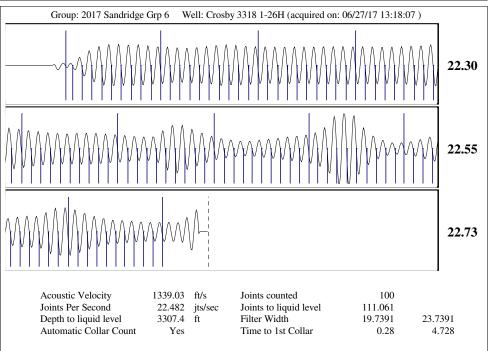

### **Conditions**

| Pressure             |            |         | Production             |            |           |
|----------------------|------------|---------|------------------------|------------|-----------|
| Static BHP           | 1208.7     | psi (g) | Oil Production         | 0          | BBL/D     |
| Static BHP Method    | Acoustic   |         | Water Production       | 1          | BBL/D     |
| Static BHP Date      | 06/27/2017 |         | Gas Production         | - * -      | Mscf/D    |
|                      |            |         | Production Date        | 06/26/2017 |           |
| Producing BHP        |            | psi (g) |                        |            |           |
| Producing BHP Method | -*-        |         | Temperatures           |            |           |
| Producing BHP Date   | -*-        |         | Surface Temperature    | 70         | deg F     |
| Formation Depth      | 5984.00    | ft      | Bottomhole Temperature | 150        | deg F     |
| Surface Producing    | Pressures  |         | Fluid Properties       |            |           |
| Tubing Pressure      | 25.0       | psi (g) | Oil API                | 40         | deg.API   |
| Casing Pressure      | -0.2       | psi (g) | Water Specific Gravity | 1.05       | Sp.Gr.H2O |