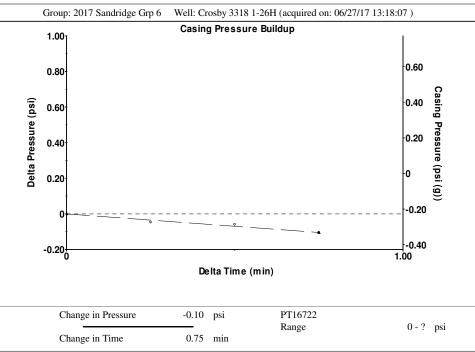

# **Casing Pressure Buildup**

-0.105 psi Change in Pressure Over Change in Time 0.75 min

06/27/17 13:19:26 Page 1