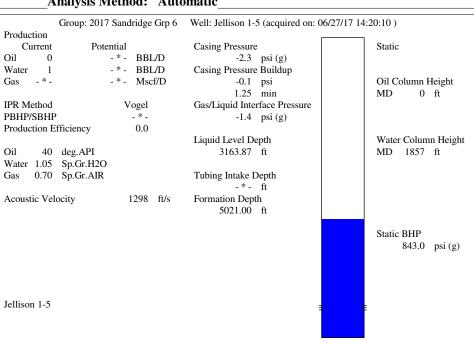

#### **Conditions**

| Pressure             |            |         | Production          |            |        |
|----------------------|------------|---------|---------------------|------------|--------|
| Static BHP           | 843.0      | psi (g) | Oil Production      | 0          | BBL/D  |
| Static BHP Method    | Acoustic   |         | Water Production    | 1          | BBL/D  |
| Static BHP Date      | 06/27/2017 |         | Gas Production      | -*-        | Mscf/D |
|                      |            |         | Production Date     | 06/26/2017 |        |
| Producing BHP        | _ * _      | psi (g) |                     |            |        |
| Producing BHP Method | _ * _      |         | <b>Temperatures</b> |            |        |
| Producing BHP Date   | -*-        |         | Surface Temperature | 70         | deg F  |

# **Surface Producing Pressures**

**Tubing Pressure** 0.0 psi (g) Casing Pressure -2.3 psi (g) Fluid Properties

Bottomhole Temperature

Surface Temperature

Oil API 40 deg.API 1.05 Sp.Gr.H2O Water Specific Gravity

70 deg F

150 deg F

**Casing Pressure Buildup** 

Formation Depth

-0.1 psi Change in Pressure Over Change in Time 1.25 min

TOTAL WELL MANAGEMENT by ECHOMETER Company 06/27/17 14:21:57 Page 1