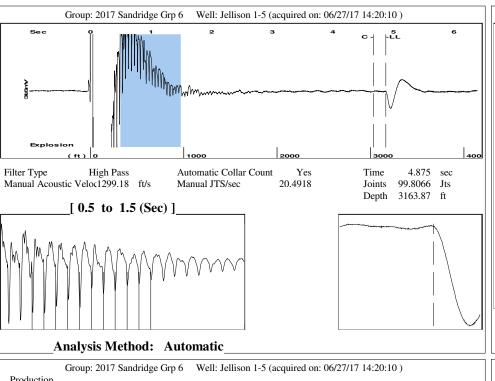

# General

126051 Well ID Well Jellison 1-5 Company Sandridge Operator Lease Name Jellison 1-5 Elevation - \* - ft Production Method Other

Dataset Description

Comment

#### **Conditions**

| Pressure             |            |         | Production          |            |        |
|----------------------|------------|---------|---------------------|------------|--------|
| Static BHP           | 843.0      | psi (g) | Oil Production      | 0          | BBL/D  |
| Static BHP Method    | Acoustic   |         | Water Production    | 1          | BBL/D  |
| Static BHP Date      | 06/27/2017 |         | Gas Production      | -*-        | Mscf/D |
|                      |            |         | Production Date     | 06/26/2017 |        |
| Producing BHP        | _ * _      | psi (g) |                     |            |        |
| Producing BHP Method | _ * _      |         | <b>Temperatures</b> |            |        |
| Producing BHP Date   | -*-        |         | Surface Temperature | 70         | deg F  |

# **Surface Producing Pressures**

**Tubing Pressure** 0.0 psi (g) Casing Pressure -2.3 psi (g) Fluid Properties

Bottomhole Temperature

Surface Temperature

Oil API 40 deg.API 1.05 Sp.Gr.H2O Water Specific Gravity

70 deg F

150 deg F

**Casing Pressure Buildup** 

Formation Depth

-0.1 psi Change in Pressure Over Change in Time 1.25 min

TOTAL WELL MANAGEMENT by ECHOMETER Company 06/27/17 14:21:57 Page 1