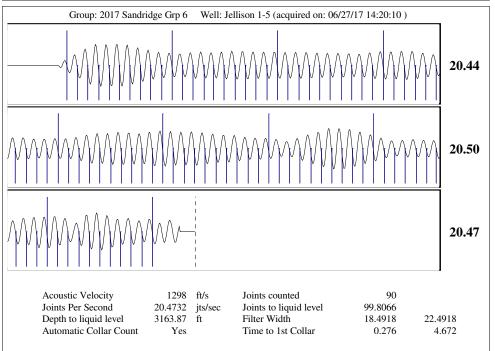

# General

126051 Well ID Well Jellison 1-5 Company Sandridge Operator Lease Name Jellison 1-5 Elevation - \* - ft Production Method Other

Dataset Description

Comment