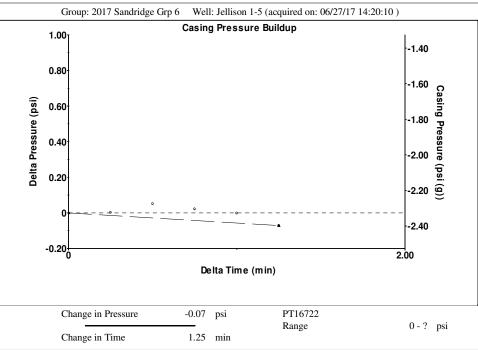

#### **Conditions**

| Pressure             |            |         | Production          |            |        |
|----------------------|------------|---------|---------------------|------------|--------|
| Static BHP           | 843.0      | psi (g) | Oil Production      | 0          | BBL/D  |
| Static BHP Method    | Acoustic   |         | Water Production    | 1          | BBL/D  |
| Static BHP Date      | 06/27/2017 |         | Gas Production      | -*-        | Mscf/D |
|                      |            |         | Production Date     | 06/26/2017 |        |
| Producing BHP        | _ * _      | psi (g) |                     |            |        |
| Producing BHP Method | _ * _      |         | <b>Temperatures</b> |            |        |
| Producing BHP Date   | -*-        |         | Surface Temperature | 70         | deg F  |

70 deg F

150 deg F

**Casing Pressure Buildup** 

Formation Depth

-0.1 psi Change in Pressure Over Change in Time 1.25 min

TOTAL WELL MANAGEMENT by ECHOMETER Company 06/27/17 14:21:57 Page 1