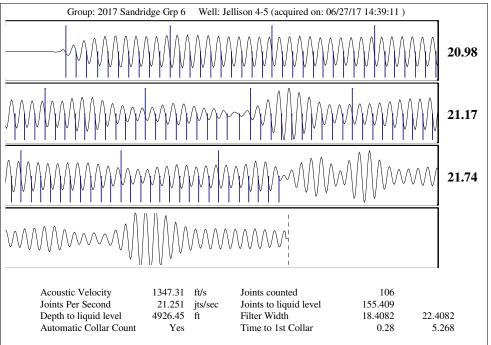

|           |
| Producing BHP Method | _ * _      | 1       | Temperatures           |            |           |
| Producing BHP Date   | _ * _      |         | Surface Temperature    | 70         | deg F     |
| Formation Depth      | 5193.00    | ft      | Bottomhole Temperature | 150        | _         |
| Surface Producing    | Pressures  |         | Fluid Properties       |            |           |
| Tubing Pressure      | 225.0      | psi (g) | Oil API                | 40         | deg.API   |
| Casing Pressure      | 427.4      | psi (g) | Water Specific Gravity | 1.05       | Sp.Gr.H2O |

## **Casing Pressure Buildup**

Change in Pressure 0.0 psi Over Change in Time 1.00 min

TOTAL WELL MANAGEMENT by ECHOMETER Company 06/27/17 14:40:54 Page 1

# Gyrodata, Inc. Mid-Continent









Conservation Division District Office No. 1 210 E. Frontview, Suite A Dodge City, KS 67801



Phone: 620-682-7933 http://kcc.ks.gov/

Sam Brownback, Governor

Pat Apple, Chairman Shari Feist Albrecht, Commissioner Jay Scott Emler, Commissioner

June 30, 2017

Laci Bevans
SandRidge Exploration and Production LLC
123 ROBERT S. KERR AVE
OKLAHOMA CITY, OK 73102-6406

Re: Temporary Abandonment API 15-033-20493-00-00 JELLISON 4-5 NE/4 Sec.05-33S-19W Comanche County, Kansas

## Dear Laci Bevans:

- "Your temporary abandonment (TA) application for the well listed above has been approved. In accordance with K.A.R. 82-3-111 the TA status of this well will expire 06/30/2018.
- \* If you return this well to service or plug it, please notify the District Office.
- \* If you sell this well you are req