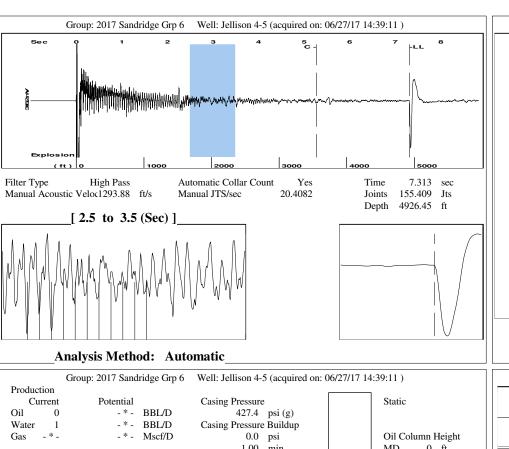

## **Conditions**

| Pressure             |            |         | Production             |            |           |
|----------------------|------------|---------|------------------------|------------|-----------|
| Static BHP           | 600.1      | psi (g) | Oil Production         | 0          | BBL/D     |
| Static BHP Method    | Acoustic   |         | Water Production       | 1          | BBL/D     |
| Static BHP Date      | 06/27/2017 |         | Gas Production         | _ * _      | Mscf/D    |
|                      |            |         | Production Date        | 06/26/2017 |           |
| Producing BHP        | _ * _      | psi (g) |                        |            |           |
| Producing BHP Method | _ * _      | 1       | Temperatures           |            |           |
| Producing BHP Date   | _ * _      |         | Surface Temperature    | 70         | deg F     |
| Formation Depth      | 5193.00    | ft      | Bottomhole Temperature | 150        | _         |
| Surface Producing    | Pressures  |         | Fluid Properties       |            |           |
| Tubing Pressure      | 225.0      | psi (g) | Oil API                | 40         | deg.API   |
| Casing Pressure      | 427.4      | psi (g) | Water Specific Gravity | 1.05       | Sp.Gr.H2O |

## **Casing Pressure Buildup**

Change in Pressure 0.0 psi Over Change in Time 1.00 min

TOTAL WELL MANAGEMENT by ECHOMETER Company 06/27/17 14:40:54 Page 1