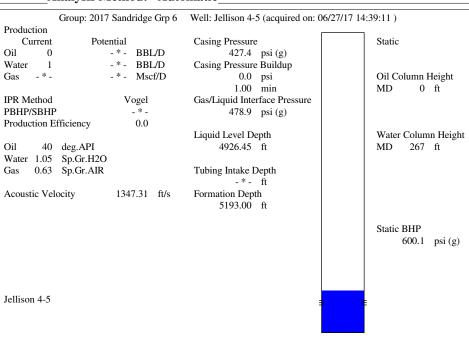

## **Conditions**

| Pressure             |            |         | Production             |            |           |
|----------------------|------------|---------|------------------------|------------|-----------|
| Static BHP           | 600.1      | psi (g) | Oil Production         | 0          | BBL/D     |
| Static BHP Method    | Acoustic   |         | Water Production       | 1          | BBL/D     |
| Static BHP Date      | 06/27/2017 |         | Gas Production         | _ * _      | Mscf/D    |
|                      |            |         | Production Date        | 06/26/2017 |           |
| Producing BHP        | _ * _      | psi (g) |                        |            |           |
| Producing BHP Method | _ * _      | 1       | Temperatures           |            |           |
| Producing BHP Date   | _ * _      |         | Surface Temperature    | 70         | deg F     |
| Formation Depth      | 5193.00    | ft      | Bottomhole Temperature | 150        | _         |
| Surface Producing    | Pressures  |         | Fluid Properties       |            |           |
| Tubing Pressure      | 225.0      | psi (g) | Oil API                | 40         | deg.API   |
| Casing Pressure      | 427.4      | psi (g) | Water Specific Gravity | 1.05       | Sp.Gr.H2O |

## **Casing Pressure Buildup**

Change in Pressure 0.0 psi Over Change in Time 1.00 min

TOTAL WELL MANAGEMENT by ECHOMETER Company 06/27/17 14:40:54 Page 1