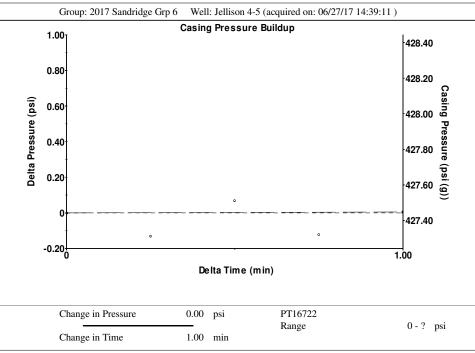

## **Casing Pressure Buildup**

Change in Pressure 0.0 psi Over Change in Time 1.00 min

TOTAL WELL MANAGEMENT by ECHOMETER Company 06/27/17 14:40:54 Page 1