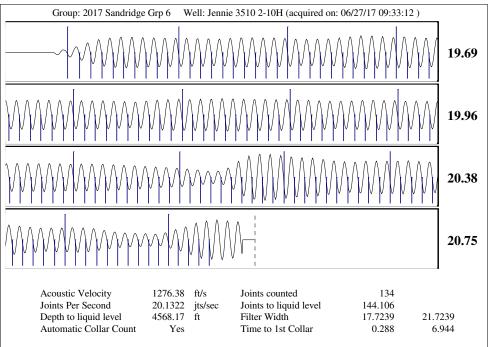

# General

 Well ID
 121726

 Well
 Jennie 3510 2-10H

 Company
 Sandridge

 Operator
 - \* 

 Lease Name
 Jennie 3510 2-10H

 Elevation
 1297.00 ft

 Production Method
 Other