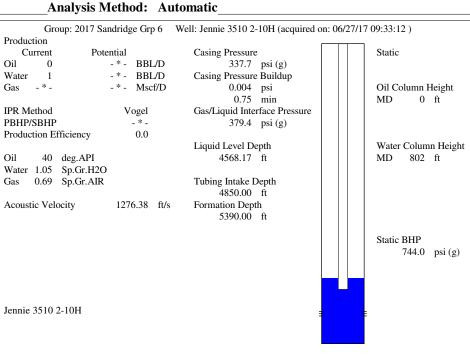

# General

 Well ID
 121726

 Well
 Jennie 3510 2-10H

 Company
 Sandridge

 Operator
 - \* 

 Lease Name
 Jennie 3510 2-10H

 Elevation
 1297.00 ft

 Production Method
 Other

# Pump

Plunger Diameter -\*- in Pump Intake Depth 4850.00 ft \*\*Total Rod Length < Pump Depth

### **Conditions**

| Pressure                 |            |         | Production             |            |           |  |  |
|--------------------------|------------|---------|------------------------|------------|-----------|--|--|
| Static BHP               | 744.0      | psi (g) | Oil Production         | 0          | BBL/D     |  |  |
| Static BHP Method        | Acoustic   |         | Water Production       | 1          | BBL/D     |  |  |
| Static BHP Date          | 06/27/2017 |         | Gas Production         | _ * _      | Mscf/D    |  |  |
|                          |            |         | Production Date        | 06/26/2017 |           |  |  |
| Producing BHP            | -*-        | psi (g) |                        |            |           |  |  |
| Producing BHP Method     | -*-        |         | <b>Temperatures</b>    |            |           |  |  |
| Producing BHP Date       | -*-        |         | Surface Temperature    | 70         | deg F     |  |  |
| Formation Depth          | 5390.00    | ft      | Bottomhole Temperature | 150        | deg F     |  |  |
| <b>Surface Producing</b> | Pressures  |         | Fluid Properties       |            |           |  |  |
| Tubing Pressure          | 0.0        | psi (g) | Oil API                | 40         | deg.API   |  |  |
| Casing Pressure          | 337.7      | psi (g) | Water Specific Gravity | 1.05       | Sp.Gr.H2O |  |  |
| Casing Pressure Buildup  |            |         |                        |            |           |  |  |