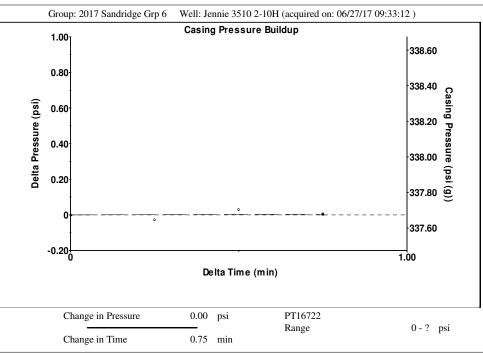

### **Conditions**

| Pressure                 |            |         | Production             |            |           |  |  |
|--------------------------|------------|---------|------------------------|------------|-----------|--|--|
| Static BHP               | 744.0      | psi (g) | Oil Production         | 0          | BBL/D     |  |  |
| Static BHP Method        | Acoustic   |         | Water Production       | 1          | BBL/D     |  |  |
| Static BHP Date          | 06/27/2017 |         | Gas Production         | _ * _      | Mscf/D    |  |  |
|                          |            |         | Production Date        | 06/26/2017 |           |  |  |
| Producing BHP            | -*-        | psi (g) |                        |            |           |  |  |
| Producing BHP Method     | -*-        |         | <b>Temperatures</b>    |            |           |  |  |
| Producing BHP Date       | -*-        |         | Surface Temperature    | 70         | deg F     |  |  |
| Formation Depth          | 5390.00    | ft      | Bottomhole Temperature | 150        | deg F     |  |  |
| <b>Surface Producing</b> | Pressures  |         | Fluid Properties       |            |           |  |  |
| Tubing Pressure          | 0.0        | psi (g) | Oil API                | 40         | deg.API   |  |  |
| Casing Pressure          | 337.7      | psi (g) | Water Specific Gravity | 1.05       | Sp.Gr.H2O |  |  |
| Casing Pressure Buildup  |            |         |                        |            |           |  |  |

Change in Pressure 0.004 psi Over Change in Time 0.75 min