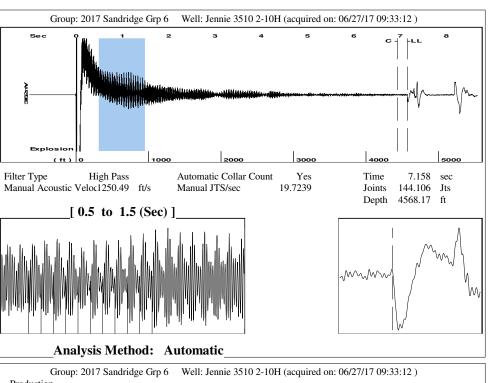

### **Conditions**

| Pressure                 |            |         | Production             |            |           |  |  |
|--------------------------|------------|---------|------------------------|------------|-----------|--|--|
| Static BHP               | 744.0      | psi (g) | Oil Production         | 0          | BBL/D     |  |  |
| Static BHP Method        | Acoustic   |         | Water Production       | 1          | BBL/D     |  |  |
| Static BHP Date          | 06/27/2017 |         | Gas Production         | _ * _      | Mscf/D    |  |  |
|                          |            |         | Production Date        | 06/26/2017 |           |  |  |
| Producing BHP            | -*-        | psi (g) |                        |            |           |  |  |
| Producing BHP Method     | -*-        |         | <b>Temperatures</b>    |            |           |  |  |
| Producing BHP Date       | -*-        |         | Surface Temperature    | 70         | deg F     |  |  |
| Formation Depth          | 5390.00    | ft      | Bottomhole Temperature | 150        | deg F     |  |  |
| <b>Surface Producing</b> | Pressures  |         | Fluid Properties       |            |           |  |  |
| Tubing Pressure          | 0.0        | psi (g) | Oil API                | 40         | deg.API   |  |  |
| Casing Pressure          | 337.7      | psi (g) | Water Specific Gravity | 1.05       | Sp.Gr.H2O |  |  |
| Casing Pressure Buildup  |            |         |                        |            |           |  |  |

Change in Pressure 0.004 psi Over Change in Time 0.75 min