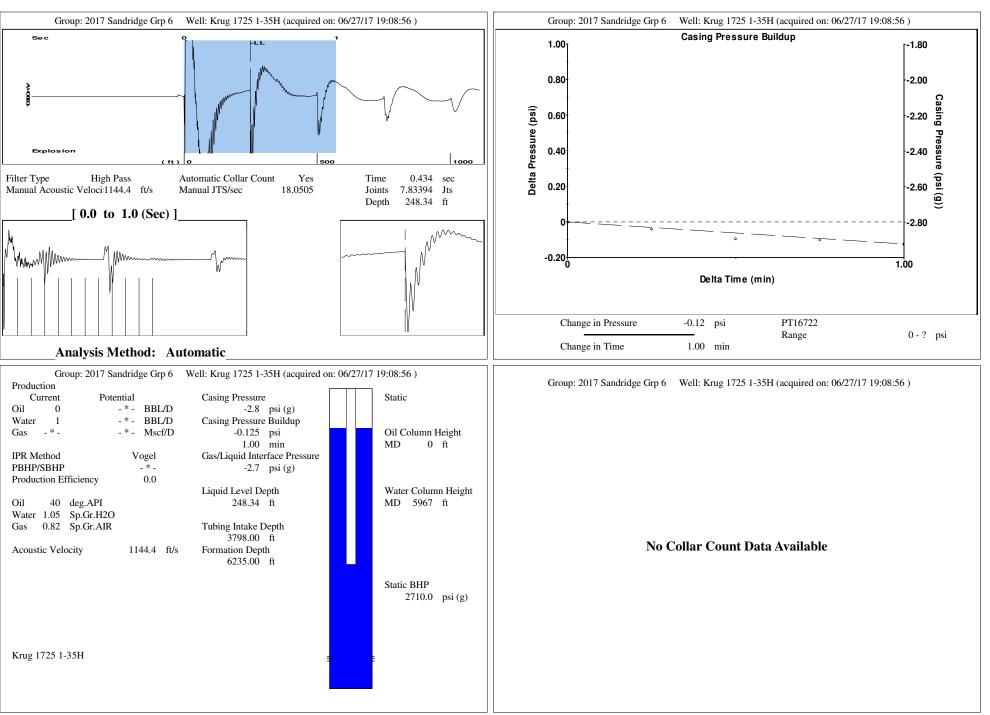

### **Conditions**

| Pressure             |            |         | Production             |            |        |
|----------------------|------------|---------|------------------------|------------|--------|
| Static BHP           | 2710.0     | psi (g) | Oil Production         | 0          | BBL/D  |
| Static BHP Method    | Acoustic   |         | Water Production       | 1          | BBL/D  |
| Static BHP Date      | 06/27/2017 |         | Gas Production         | -*-        | Mscf/D |
|                      |            |         | Production Date        | 06/26/2017 |        |
| Producing BHP        | _ * _      | psi (g) |                        |            |        |
| Producing BHP Method | _ * _      |         | Temperatures           |            |        |
| Producing BHP Date   | _ * _      |         | Surface Temperature    | 70         | deg F  |
| Formation Depth      | 6235.00    | ft      | Bottomhole Temperature |            | deg F  |
|                      |            |         |                        |            |        |

#### **Surface Producing Pressures Tubing Pressure**

- \* - psi (g) Casing Pressure -2.8 psi (g)

## **Casing Pressure Buildup**

Change in Pressure -0.125 psi Over Change in Time 1.00 min Oil API

Fluid Properties

40 deg.API 1.05 Sp.Gr.H2O Water Specific Gravity

TOTAL WELL MANAGEMENT by ECHOMETER Company 06/27/17 19:10:27