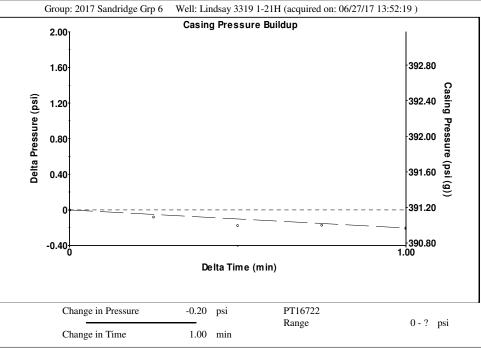

## **Conditions**

| Pressure             |            |         | Production             |            |           |
|----------------------|------------|---------|------------------------|------------|-----------|
| Static BHP           | 514.7      | psi (g) | Oil Production         | 0          | BBL/D     |
| Static BHP Method    | Acoustic   |         | Water Production       | 1          | BBL/D     |
| Static BHP Date      | 06/27/2017 |         | Gas Production         | _ * _      | Mscf/D    |
|                      |            |         | Production Date        | 06/26/2017 |           |
| Producing BHP        | _ * _      | psi (g) |                        |            |           |
| Producing BHP Method | _ * _      |         | <b>Temperatures</b>    |            |           |
| Producing BHP Date   | _ * _      |         | Surface Temperature    | 70         | deg F     |
| Formation Depth      | 5815.00    | ft      | Bottomhole Temperature | 150        | deg F     |
| Surface Producing    | Pressures  |         | Fluid Properties       |            |           |
| Tubing Pressure      | 111.0      | psi (g) | Oil API                | 40         | deg.API   |
| Casing Pressure      | 391.2      | psi (g) | Water Specific Gravity | 1.05       | Sp.Gr.H2O |
| Cacina Proceura R    | uildun     |         |                        |            |           |

Casing Pressure Buildup Change in Pressure

-0.205 psi Over Change in Time 1.00 min

TOTAL WELL MANAGEMENT by ECHOMETER Company 06/27/17 13:53:13 Page 1