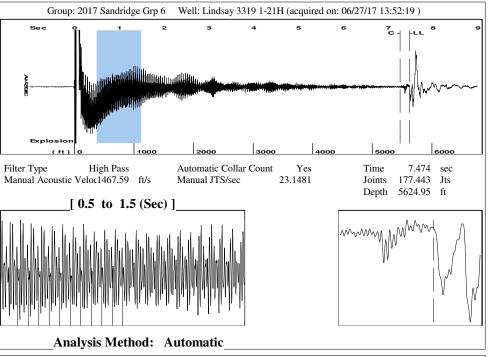

## **Conditions**

| Pressure             |            |         | Production             |            |           |
|----------------------|------------|---------|------------------------|------------|-----------|
| Static BHP           | 514.7      | psi (g) | Oil Production         | 0          | BBL/D     |
| Static BHP Method    | Acoustic   |         | Water Production       | 1          | BBL/D     |
| Static BHP Date      | 06/27/2017 |         | Gas Production         | _ * _      | Mscf/D    |
|                      |            |         | Production Date        | 06/26/2017 |           |
| Producing BHP        | _ * _      | psi (g) |                        |            |           |
| Producing BHP Method | _ * _      |         | <b>Temperatures</b>    |            |           |
| Producing BHP Date   | _ * _      |         | Surface Temperature    | 70         | deg F     |
| Formation Depth      | 5815.00    | ft      | Bottomhole Temperature | 150        | deg F     |
| Surface Producing    | Pressures  |         | Fluid Properties       |            |           |
| Tubing Pressure      | 111.0      | psi (g) | Oil API                | 40         | deg.API   |
| Casing Pressure      | 391.2      | psi (g) | Water Specific Gravity | 1.05       | Sp.Gr.H2O |
| Cacina Proceura R    | uildun     |         |                        |            |           |

Casing Pressure Buildup Change in Pressure

-0.205 psi Over Change in Time 1.00 min

TOTAL WELL MANAGEMENT by ECHOMETER Company 06/27/17 13:53:13 Page 1