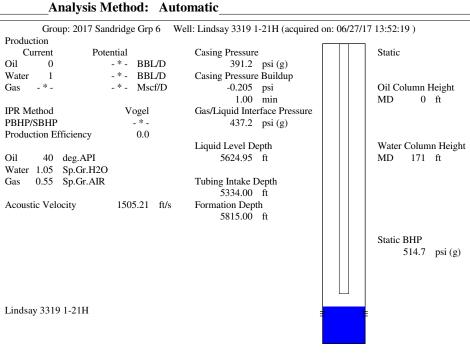

## General

Well ID 125228 Well Lindsay 3319 1-21H Company Sandridge Operator Lindsay 3319 1-21H Lease Name Elevation 1973.00 ft Production Method Other Dataset Description

Comment

**Surface Unit** 

Manufacturer Unit Class Conventional Unit API Number Measured Stroke Length - \* - in CWRotation Counter Balance Effect (Weights Level) - \* - Klb Weight Of Counter Weights 2000 lb

### Pump

Plunger Diameter - \* - in Pump Intake Depth 5334.00 ft \*\*Total Rod Length < Pump Depth

## **Conditions**

| Pressure             |            |         | Production             |            |           |
|----------------------|------------|---------|------------------------|------------|-----------|
| Static BHP           | 514.7      | psi (g) | Oil Production         | 0          | BBL/D     |
| Static BHP Method    | Acoustic   |         | Water Production       | 1          | BBL/D     |
| Static BHP Date      | 06/27/2017 |         | Gas Production         | _ * _      | Mscf/D    |
|                      |            |         | Production Date        | 06/26/2017 |           |
| Producing BHP        | _ * _      | psi (g) |                        |            |           |
| Producing BHP Method | _ * _      |         | <b>Temperatures</b>    |            |           |
| Producing BHP Date   | _ * _      |         | Surface Temperature    | 70         | deg F     |
| Formation Depth      | 5815.00    | ft      | Bottomhole Temperature | 150        | deg F     |
| Surface Producing    | Pressures  |         | Fluid Properties       |            |           |
| Tubing Pressure      | 111.0      | psi (g) | Oil API                | 40         | deg.API   |
| Casing Pressure      | 391.2      | psi (g) | Water Specific Gravity | 1.05       | Sp.Gr.H2O |
| Cacina Proceura R    | uildun     |         |                        |            |           |