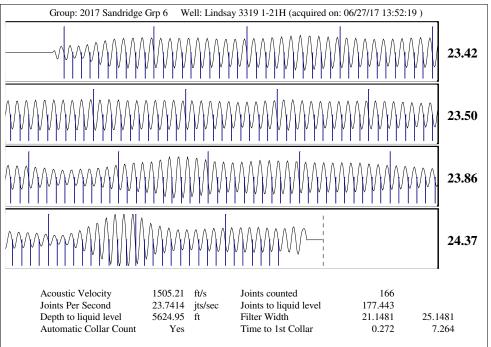

## **Conditions**

| Pressure             |            |         | Production             |            |           |
|----------------------|------------|---------|------------------------|------------|-----------|
| Static BHP           | 514.7      | psi (g) | Oil Production         | 0          | BBL/D     |
| Static BHP Method    | Acoustic   |         | Water Production       | 1          | BBL/D     |
| Static BHP Date      | 06/27/2017 |         | Gas Production         | _ * _      | Mscf/D    |
|                      |            |         | Production Date        | 06/26/2017 |           |
| Producing BHP        | _ * _      | psi (g) |                        |            |           |
| Producing BHP Method | _ * _      |         | <b>Temperatures</b>    |            |           |
| Producing BHP Date   | _ * _      |         | Surface Temperature    | 70         | deg F     |
| Formation Depth      | 5815.00    | ft      | Bottomhole Temperature | 150        | deg F     |
| Surface Producing    | Pressures  |         | Fluid Properties       |            |           |
| Tubing Pressure      | 111.0      | psi (g) | Oil API                | 40         | deg.API   |
| Casing Pressure      | 391.2      | psi (g) | Water Specific Gravity | 1.05       | Sp.Gr.H2O |
| Cacina Proceura R    | uildun     |         |                        |            |           |