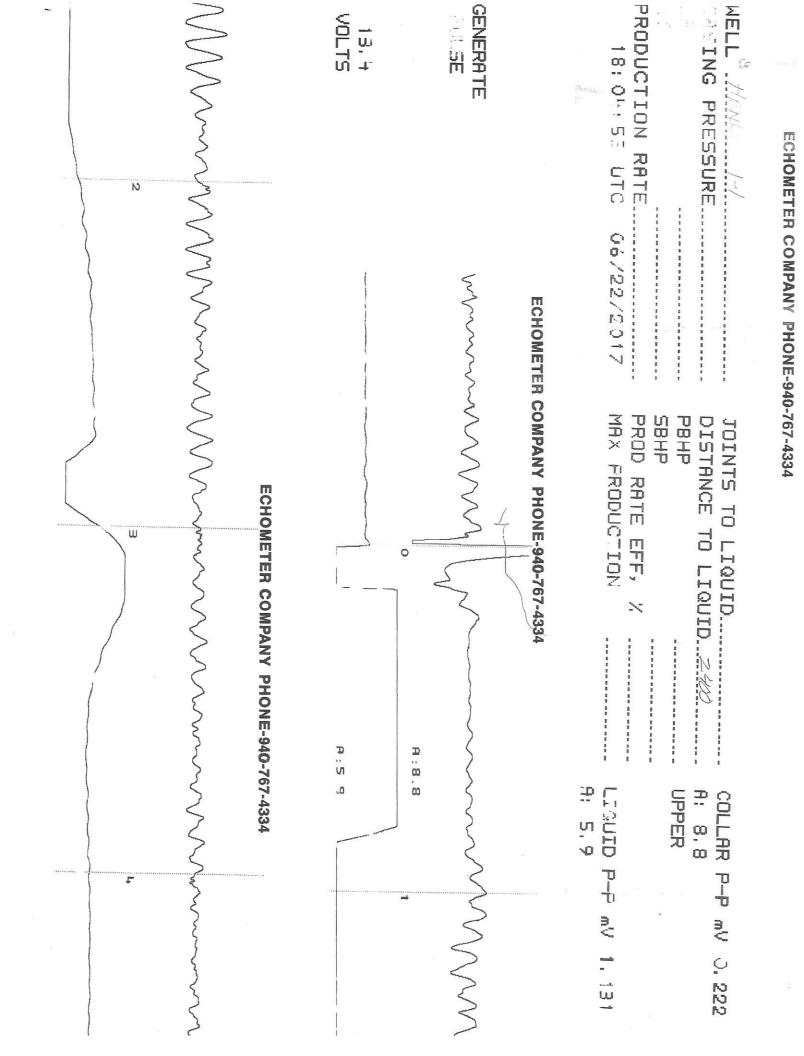

Re: Temporary Abandonment API 15-115-19057-00-00 HENKE 1-1 SW/4 Sec.34-17S-04E Marion County, Kansas

Dear KATHY SVITAK:

Your application for Temporary Abandonment (TA) for the above-listed well is denied for the following reasons(s):