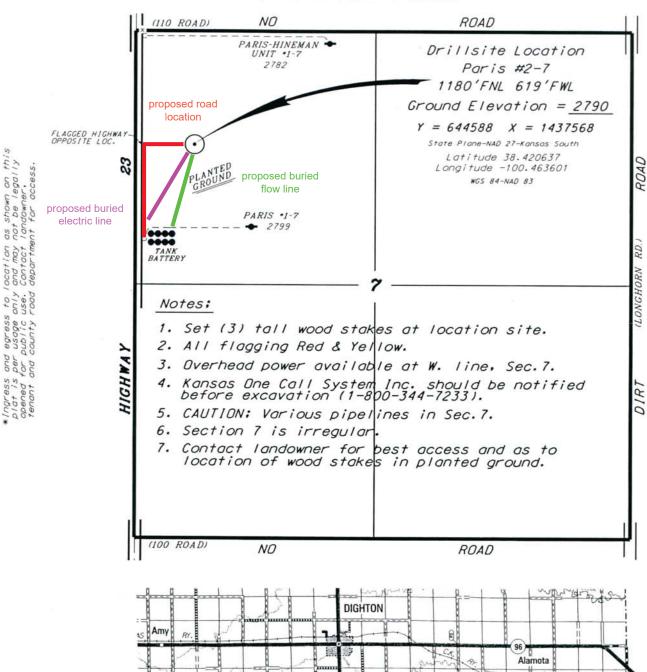

## LARSON ENGINEERING, INC. PARIS LEASE NW. 1/4, SECTION 7, T195, R28W LANE COUNTY. KANSAS

- Controlling data is based upon the best maps and photographs available to us and upon a regular section of land containing 640 acres.
- Approximate section lines were determined using the normal standard of care of oilfield surveyors practicing in the state of Kansas. The section corners, which establish the precise section lines, were not necessarily located, and the exact location of the drillistie location in the section is not guaranteed. Therefore, the operator securing this service and accepting this plat and all other parties relying thereon agree to half Central Kansas Diffield Services, Inc., its officers and employees harmless from all losses, costs and expenses and said entities released from any liability from incidental or consequential damages.

250 3

June 22, 2017

SCALE

7