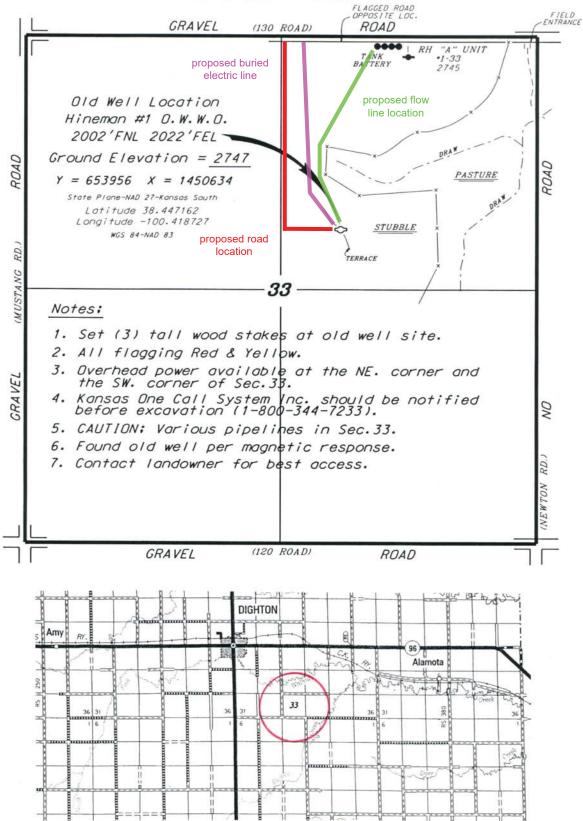

LARSON ENGINEERING, INC. HINEMAN LEASE NE. 1/4. SECTION 33. T18S. R28W LANE COUNTY, KANSAS

Controlling data is based upon the best maps and photographs available to us and upon a regular section of land containing 640 acres.

\*Ingress
plat is
opened f

June 22, 2017 Date -

Approximate section lines were determined using the normal standard of care of oilfield surveyors practicing in the state of Kansas. The section corners, which establish the precise section lines, were not necessarily located, and the exact location of the writiste location in the section is not guaranteed. Therefore, the operator securing this service and accepting this plat and all other parties relying thereon agree to hold Central Kansas Diffield Services, Inc., its officers and employees hormless from all losses, costs and expenses and said entities released from any liability from incidental or consequential damages.