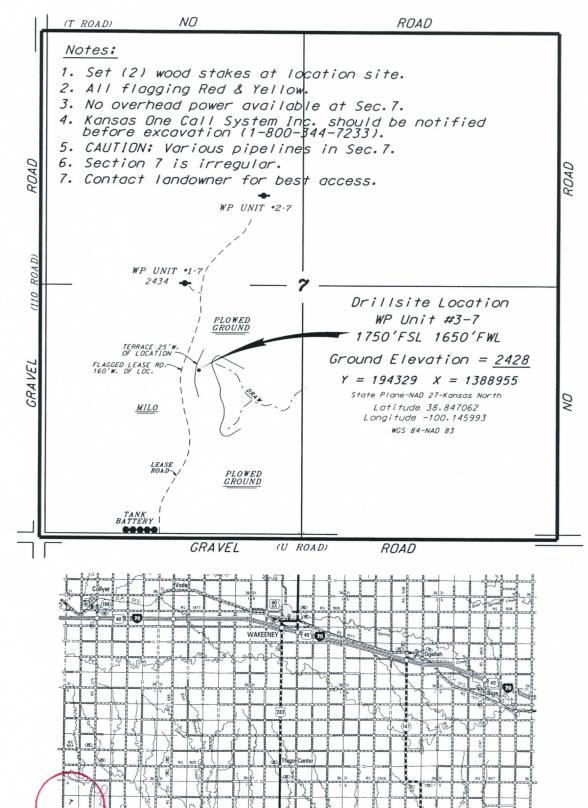

CARMEN SCHMITT, INC. WP LEASE W. 1/2, SECTION 7, T145, R25W TREGO COUNTY, KANSAS

- \* Controlling data is based upon the best maps and photographs available to us and upon a regular section of land containing 640 acres.
- Approximate section lines were determined using the normal standard of care of oilfield surveyors practicing in the state of Kansas. The section corners, which establish the precise section lines, were not necessarily located, and the exact location of the drillsite location in the section is not guaranteed. Therefore, the operator securing this service and accepting this plat and all other parties relying therein agree to hold Central Kansas Diffield Services. Inc. its officers and employees harmless from all losses, costs and expenses and said entities released from any liability Elevations derived from National Geodetic Vertical Datum.

ion as shown on this may not be legally act landowner.

location and may Contact departmen

only only use.

\*Ingress and plat is per opened for ptenant and c

July 25, 2017

Date