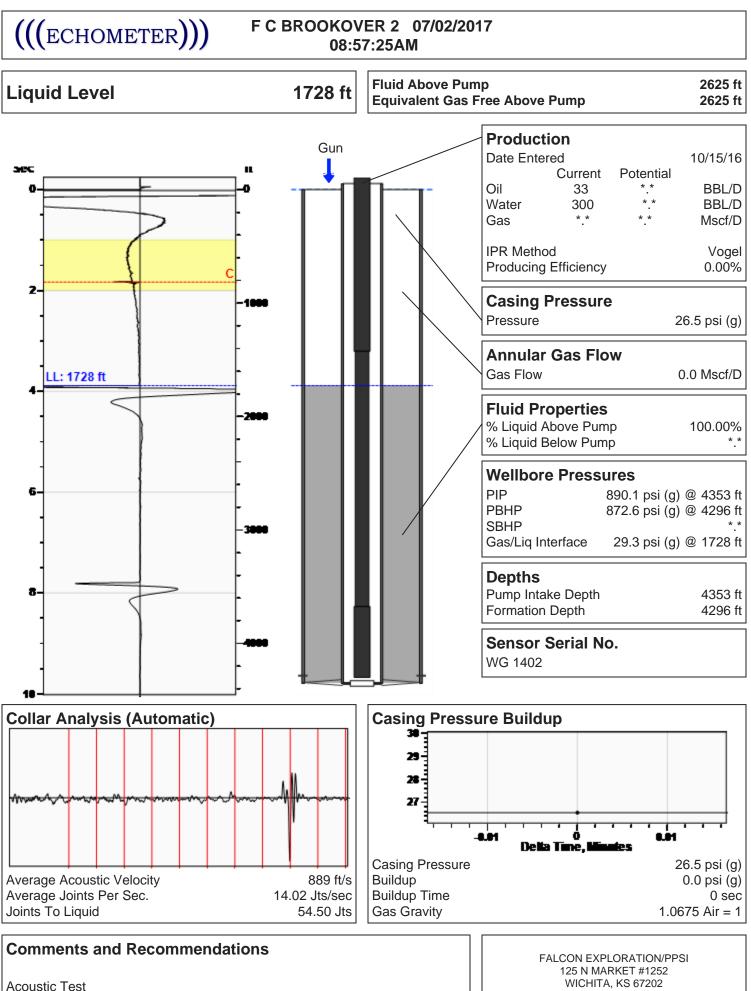

C District Office #1 - 210 E. Frontview, Suite A, Dodge City, KS 67801               | Phone 620.682.7933 |  |
|--------------------------------------------------------|----------------------------------------------------------------------------------------|--------------------|--|
|                                                        | KCC District Office #2 - 3450 N. Rock Road, Building 600, Suite 601, Wichita, KS 67226 | Phone 316.337.7400 |  |
|                                                        | KCC District Office #3 - 1500 SW Seventh Steet, Chanute, KS 66720                      | Phone 620.432.2300 |  |
|                                                        | KCC District Office #4 - 2301 E. 13th Street, Hays, KS 67601-2651                      | Phone 785.261.6250 |  |



<sup>316.262.1378</sup> 



Phone: 785-261-6250 Fax: 785-625-0564 http://kcc.ks.gov/

Pat Apple, Chairman Shari Feist Albrecht, Commissioner Jay Scott Emler, Commissioner Sam Brownback, Governor

July 05, 2017

CYNDE WOLF Falcon Exploration, Inc. 125 N MARKET STE 1252 WICHITA, KS 67202-1719

Re: Temporary Abandonment API 15-063-21327-00-00 F C BROOKOVER 2 NE/4 Sec.27-13S-30W Gove County, Kansas

Dear CYNDE WOLF:

"Your temporary abandonment (TA) application for the well listed above has been approved. In accordance with K.A.R. 82-3-111 the TA status of this well will expire 07/05/2018.

\* If you return this well to service or plug it, please notify the District Office.

\* If you sell this well you are required to file a Transfer of Operator form, T-1.

\* If the well will remain tempor