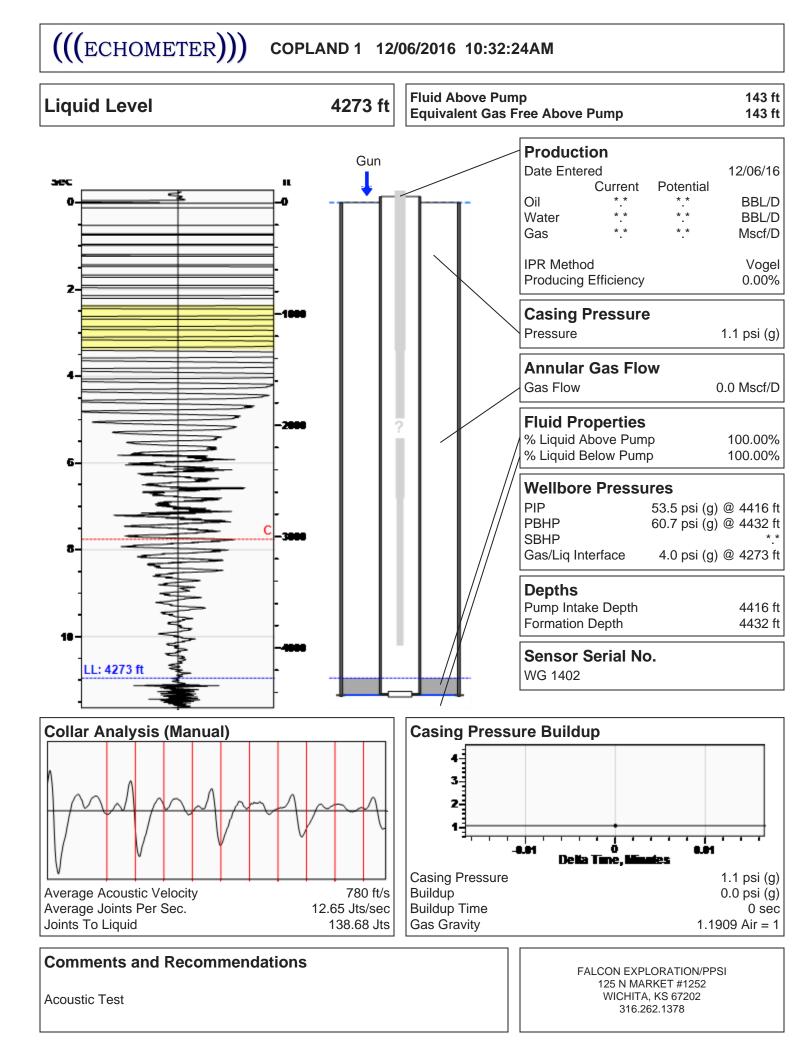

### Wireline test / fluid level test must be witnessed

Pursuant to K.A.R. 82-3-111, the well must be plugged, or returned to service, or obtain temporary abandonment status by August 08, 2017.