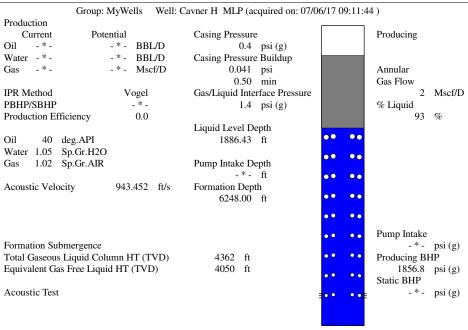

|          |              |   |                                 |       |   |  |  |                                                 |             |  |  |  |  |  |

|   | KCC District Office #1 - 210 E. Frontview, Suite A, Dodge City, KS 67801               | Phone 620.682.7933 |   |  |
|---|----------------------------------------------------------------------------------------|--------------------|---|--|
| 1 | KCC District Office #2 - 3450 N. Rock Road, Building 600, Suite 601, Wichita, KS 67226 | Phone 316.337.7400 | l |  |
| - | KCC District Office #3 - 1500 SW Seventh Steet, Chanute, KS 66720                      | Phone 620.432.2300 | Ì |  |
|   | KCC District Office #4 - 2301 E. 13th Street, Hays, KS 67601-2651                      | Phone 785.261.6250 | ı |  |









Conservation Division District Office No. 1 210 E. Frontview, Suite A Dodge City, KS 67801



Phone: 620-682-7933 http://kcc.ks.gov/

Sam Brownback, Governor

Pat Apple, Chairman Shari Feist Albrecht, Commissioner Jay Scott Emler, Commissioner

July 11, 2017

Daniel Busch Linn Operating, Inc. 600 TRAVIS STE HOUSTON, TX 77002-3018

Re: Temporary Abandonment API 15-189-22358-00-00 MLP CAVNER H 1 NE/4 Sec.32-31S-38W Stevens County, Kansas

## Dear Daniel Busch:

- "Your temporary abandonment (TA) application for the well listed above has been approved. In accordance with K.A.R. 82-3-111 the TA status of this well will expire 07/11/2018.
- \* If you return this well to service or plug it, please notify the District Office.
- \* If you sell this well you are required to file a Transfer of O