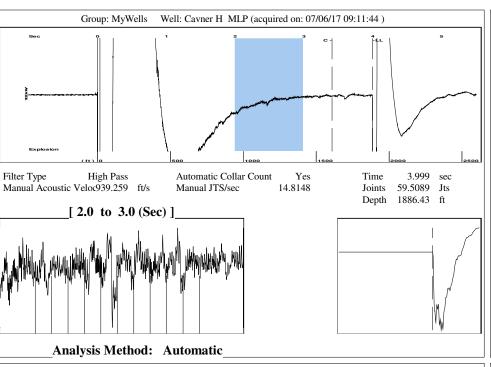

|                 |          |              |   |                                 |       |   |  |  |                                                 |             |  |  |  |  |  |

|   | KCC District Office #1 - 210 E. Frontview, Suite A, Dodge City, KS 67801               | Phone 620.682.7933 |   |  |
|---|----------------------------------------------------------------------------------------|--------------------|---|--|
| 1 | KCC District Office #2 - 3450 N. Rock Road, Building 600, Suite 601, Wichita, KS 67226 | Phone 316.337.7400 | l |  |
| - | KCC District Office #3 - 1500 SW Seventh Steet, Chanute, KS 66720                      | Phone 620.432.2300 | Ì |  |
|   | KCC District Office #4 - 2301 E. 13th Street, Hays, KS 67601-2651                      | Phone 785.261.6250 | ı |  |









Conservation Division District Office No. 1 210 E. Frontview, Suite A Dodge City, KS 67801



Phone: 620-682-7933 http://kcc.ks.gov/

Sam Brownback, Governor

Pat Apple, Chairman Shari Feist Albrecht, Commissioner Jay Scott Emler, Commissioner

July 11, 2017

Daniel Busch Linn Operating, Inc. 600 TRAVIS STE HOUSTON, TX 77002-3018

Re: Temporary Abandonment API 15-189-22358-00-00 MLP CAVNER H 1 NE/4 Sec.32-31S-38W Stevens County, Kansas

## Dear Daniel Busch:

- "Your temporary abandonment (TA) application for the well listed above has been approved. In accordance with K.A.R. 82-3-111 the TA status of this well will expire 07/11/2018.
- \* If you return this well to service or plug it, please notify the District Office.
- \* If you sell this well you are required to file a Transfer