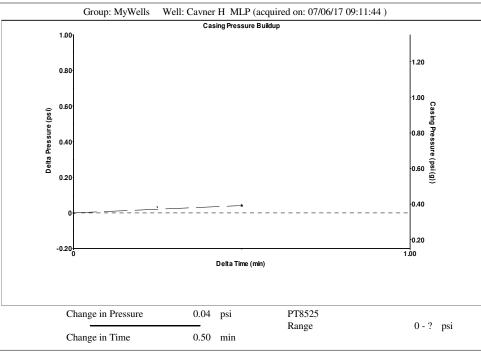

|                 |          |              |   |                                 |       |   |  |  |                                                 |             |  |  |  |  |  |

|   | KCC District Office #1 - 210 E. Frontview, Suite A, Dodge City, KS 67801               | Phone 620.682.7933 |   |  |
|---|----------------------------------------------------------------------------------------|--------------------|---|--|
| 1 | KCC District Office #2 - 3450 N. Rock Road, Building 600, Suite 601, Wichita, KS 67226 | Phone 316.337.7400 | l |  |
| - | KCC District Office #3 - 1500 SW Seventh Steet, Chanute, KS 66720                      | Phone 620.432.2300 | Ì |  |
|   | KCC District Office #4 - 2301 E. 13th Street, Hays, KS 67601-2651                      | Phone 785.261.6250 | ı |  |









Conservation Division District Office No. 1 210 E. Frontview, Suite A Dodge City, KS 67801



Phone: 620-682-7933 http://kcc.ks.gov/

Sam Brownback, Governor

Pat Apple, Chairman Shari Feist Albrecht, Commissioner Jay Scott Emler, Commissioner

July 11, 2017

Daniel Busch Linn Operating, Inc. 600 TRAVIS STE HOUSTON, TX 77002-3018

Re: Temporary Abandonment API 15-189-22358-00-00 MLP CAVNER H 1 NE/4 Sec.32-31S-38W Stevens County, Kansas

## Dear Daniel Busch:

- "Your temporary abandonment (TA) application for the well listed above has been approved. In accordance with K.A.R. 82-3-111 the TA status of this well will expire 07/11/2018.
- \* If you return this well to service or plug it, please notify the District Office.
- \* If you sell this well you are required to file a Transfer of