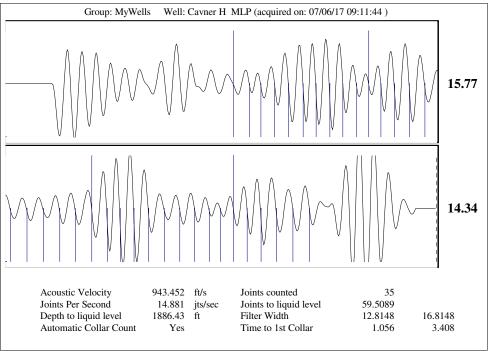

|          |              |   |                                 |       |   |  |  |                                                 |             |  |  |  |  |  |

|   | KCC District Office #1 - 210 E. Frontview, Suite A, Dodge City, KS 67801               | Phone 620.682.7933 |   |  |
|---|----------------------------------------------------------------------------------------|--------------------|---|--|
| 1 | KCC District Office #2 - 3450 N. Rock Road, Building 600, Suite 601, Wichita, KS 67226 | Phone 316.337.7400 | l |  |
| - | KCC District Office #3 - 1500 SW Seventh Steet, Chanute, KS 66720                      | Phone 620.432.2300 | Ì |  |
|   | KCC District Office #4 - 2301 E. 13th Street, Hays, KS 67601-2651                      | Phone 785.261.6250 | ı |  |









Conservation Division District Office No. 1 210 E. Frontview, Suite A Dodge City, KS 67801



Phone: 620-682-7933 http://kcc.ks.gov/

Sam Brownback, Governor

Pat Apple, Chairman Shari Feist Albrecht, Commissioner Jay Scott Emler, Commissioner

July 11, 2017

Daniel Busch Linn Operating, Inc. 600 TRAVIS STE HOUSTON, TX 77002-3018

Re: Temporary Abandonment API 15-189-22358-00-00 MLP CAVNER H 1 NE/4 Sec.32-31S-38W Stevens County, Kansas

## Dear Daniel Busch:

- "Your temporary abandonment (TA) application for the well listed above has been approved. In accordance with K.A.R. 82-3-111 the TA status of this well will expire 07/11/2018.
- \* If you return this well to service or plug it, please notify the District Office.
- \* If you sell this well you are required to file a Transfer of Ope