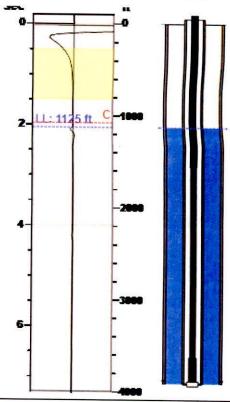

# Static Bottomhole Pressure \*.\* psi (g) @ \*.\* ft

Static Liquid Level 1125 ft
Oil Column Height \*.\* ft
Water Column Height \*.\* ft