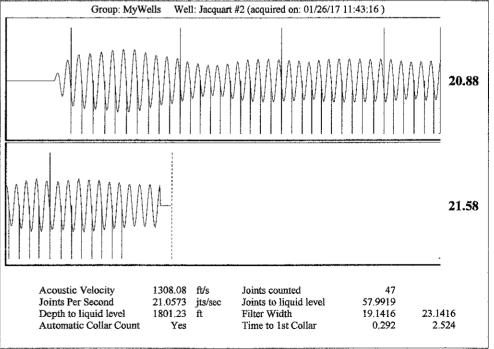

July 11, 2017

Melody C. Fletcher Oil Producers, Inc. of Kansas 1710 WATERFRONT PKWY WICHITA, KS 67206-6603

Re: Temporary Abandonment API 15-175-21950-00-01 JACQUART 2 SW/4 Sec.30-33S-32W Seward County, Kansas