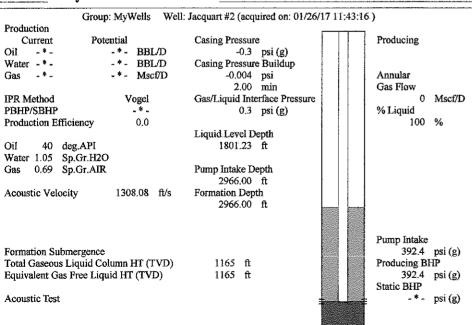

July 11, 2017

Melody C. Fletcher Oil Producers, Inc. of Kansas 1710 WATERFRONT PKWY WICHITA, KS 67206-6603

Re: Temporary Abandonment API 15-175-21950-00-01 JACQUART 2 SW/4 Sec.30-33S-32W Seward County, Kansas