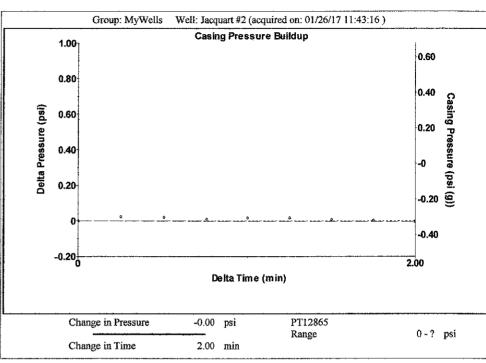

July 11, 2017

Melody C. Fletcher Oil Producers, Inc. of Kansas 1710 WATERFRONT PKWY WICHITA, KS 67206-6603

Re: Temporary Abandonment API 15-175-21950-00-01 JACQUART 2 SW/4 Sec.30-33S-32W Seward County, Kansas