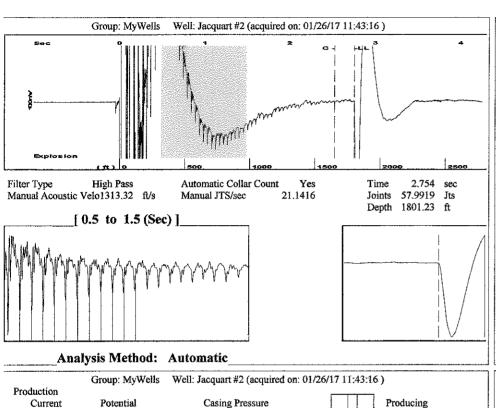

July 11, 2017

Melody C. Fletcher Oil Producers, Inc. of Kansas 1710 WATERFRONT PKWY WICHITA, KS 67206-6603

Re: Temporary Abandonment API 15-175-21950-00-01 JACQUART 2 SW/4 Sec.30-33S-32W Seward County, Kansas