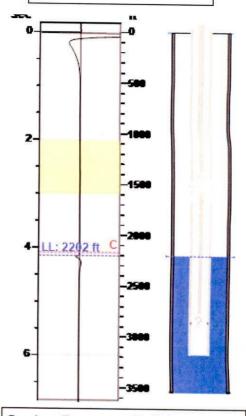

#### Static Bottomhole Pressure \*.\* psi (g) @ \*.\* ft

2202 ft Static Liquid Level \*.\* ft \*.\* ft Oil Column Height Water Column Height