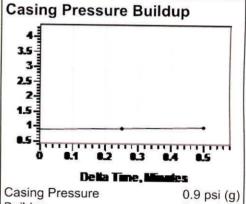

Phone 316.337.7400 |  |
| The state of the s | KCC District Office #3 - 1500 SW Seventh Steet, Chanute, KS 66720                      | Phone 620.432.2300 |  |
| Same Street Street State State State State Street S | KCC District Office #4 - 2301 E. 13th Street, Hays, KS 67601-2651                      | Phone 785.261.6250 |  |



# States #1-33 07/10/2017 10:59:23AM



#### **Producing Shot** Manual Input



## **Manually Entered Production**

Liquid Level Percent Liquid

\*.\* ft 100.00%

#### Static Bottomhole Pressure \*.\* psi (g) @ \*.\* ft

2202 ft Static Liquid Level \*.\* ft \*.\* ft Oil Column Height Water Column Height



# **Well Test**

Oil \*.\* BBL/D Water \*.\* BBL/D

## Comments and Recommendations

Static test taken for TA well.

#### Static Shot 07/10/2017 10:59:23AM





Buildup **Buildup Time** 

0.1 psi (g) 30 sec Gas Gravity

## **Casing Pressure**

Pressure

0.9 psi (g)

### **Annular Gas Flow**

Gas Flow

\*.\* Mscf/D

Conservation Division District Office No. 4 2301 E. 13th Street Hays, KS 67601-2651



Phone: 785-261-6250 Fax: 785-625-0564 http://kcc.ks.gov/

Sam Brownback, Governor

Pat Apple, Chairman Shari Feist Albrecht, Commissioner Jay Scott Emler, Commissioner

July 11, 2017

Mindy Wooten Trek AEC, LLC 200 W DOUGLAS, SUITE 101 WICHITA, KS 67202

Re: Temporary Abandonment API 15-163-24235-00-00 States 1-33 NW/4 Sec.33-06S-20W Rooks County, Kansas

#### Dear Mindy Wooten:

"Your temporary abandonment (TA) application for the well listed above has been approved. In accordance with K.A.R. 82-3-111 the TA status of this well will expire 07/11/20