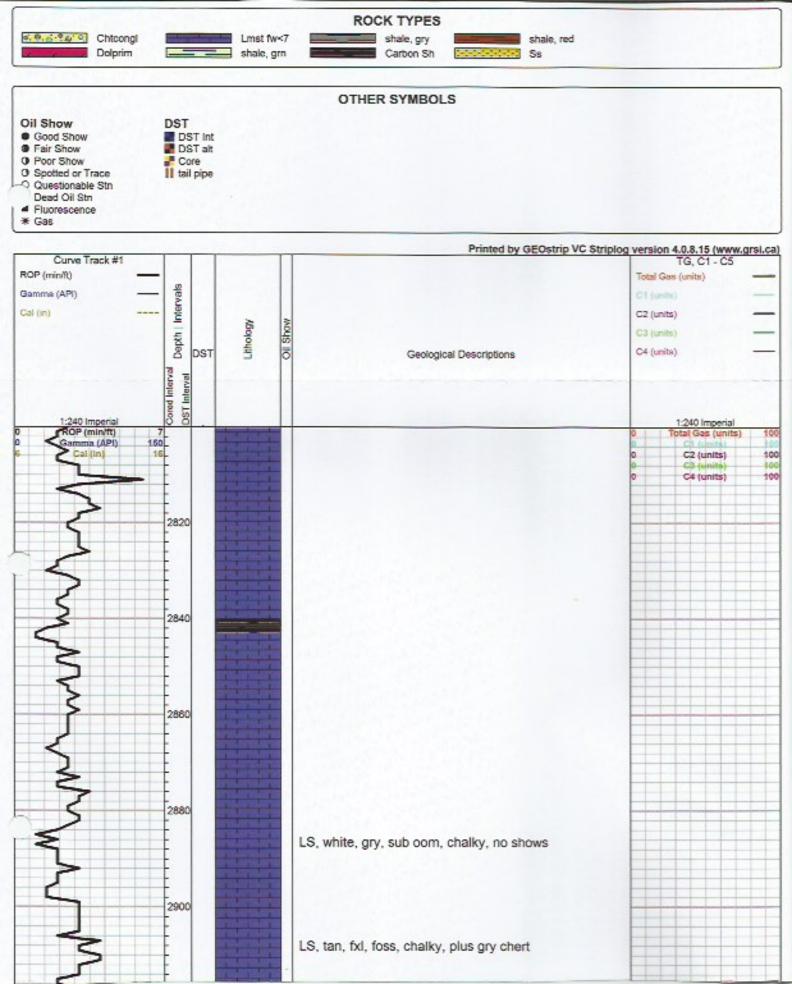

|          |                    |     | 3399                      | -1534   | 5                         | -   |
| Arbuckle     | 3434                 | -1548                  | 3433 | -1547                 | 3440                 | -1539    | -9                 | -8  | 3413                      | -1548   | 0                         | 1   |
| RTD          | 3500                 | -1614                  | 3500 | -1614                 | 3445                 | -1544    | -70                | -70 | 3431                      | -1566   | -48                       | -48 |
| LTD          | 3503                 | -1617                  | 3503 | -1617                 |                      |          |                    |     |                           | 2000    | -40                       | -40 |





# Heebner 2928.0 (-1042.0)

Black carb shale LS, tan, fxl, dense, no shows Sh, gry, gryish, Toronto 2946.0 (-1060.0)

LS, tan, foss, dense no shows

Douglas 2959.0 (-1079.0)

Sh, maroon, greenish, rusty, brown, silty

Total Gas (units)

C2 (units) C2 (units) C4 (units) 100

100

100

Sh, a/a, tr. vfg, mica, silty, sand

Sh, a/a

### ditto a/a

# Brown Lime 3037.0 (-1151.0)

LS, tan, brown, slightly cherty (dense)

Sh, gry, gryish, green

## Lansing 3055.0 (-1169.0)

LS, white, cream, fxl, dolomitic in pts, no shows

Sh, gry, green, black

LS, gry, sub oom chalky, cherty, poor visible porosity

Sh, gry, blk

LS, gry, tan, foss, chalky, poorly developed, no shows

LS, gry, highly ool, chalky, tr. black stain, nsfo, or odor





.

LTD 3503.0 (-1617.0)

| Base Kansas City 3327.0 (-1441.0)