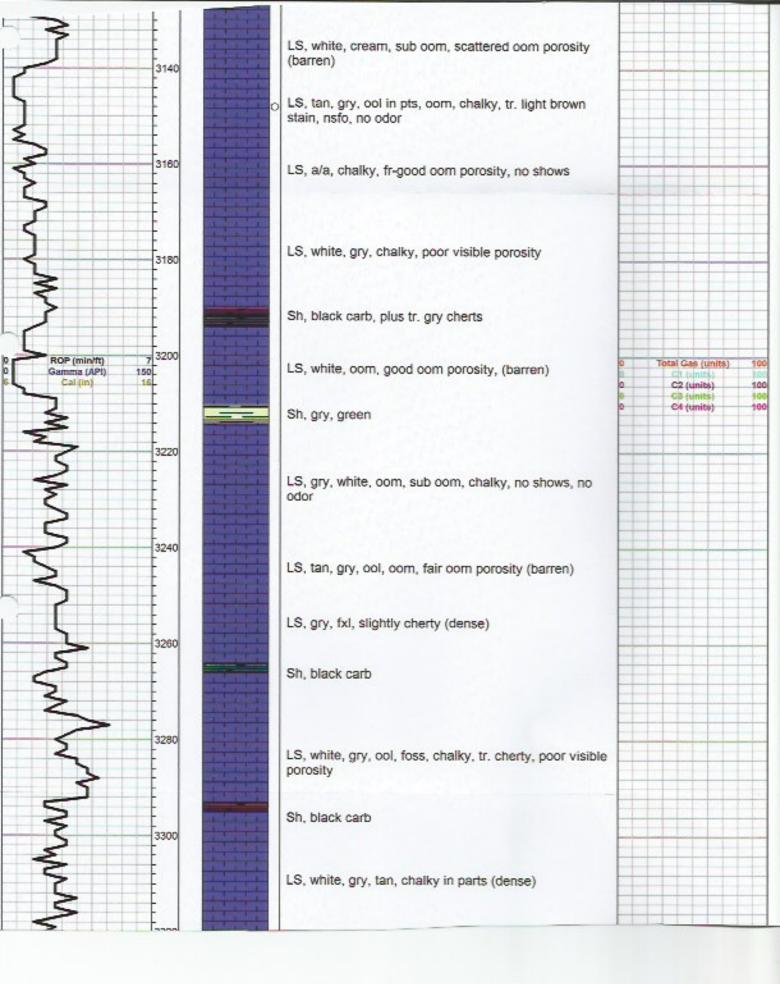

| 2000    | -40                       | -40 |





# Heebner 2928.0 (-1042.0)

Black carb shale LS, tan, fxl, dense, no shows Sh, gry, gryish, Toronto 2946.0 (-1060.0)

LS, tan, foss, dense no shows

Douglas 2959.0 (-1079.0)

Sh, maroon, greenish, rusty, brown, silty

Total Gas (units)

C2 (units) C2 (units) C4 (units) 100

100

100

Sh, a/a, tr. vfg, mica, silty, sand

Sh, a/a

### ditto a/a

# Brown Lime 3037.0 (-1151.0)

LS, tan, brown, slightly cherty (dense)

Sh, gry, gryish, green

## Lansing 3055.0 (-1169.0)

LS, white, cream, fxl, dolomitic in pts, no shows

Sh, gry, green, black

LS, gry, sub oom chalky, cherty, poor visible porosity

Sh, gry, blk

LS, gry, tan, foss, chalky, poorly developed, no shows

LS, gry, highly ool, chalky, tr. black stain, nsfo, or odor





.

LTD 3503.0 (-1617.0)

| Base Kansas City 3327.0 (-1441.0)                                                                           |                                                 |
|-------------------------------------------------------------------------------------------------------------|-------------------------------------------------|
| Sh, gry, dark gry                                                                                           |                                                 |
|                                                                                                             | DST#1 3333-3440                                 |
| LS, gry, foss, chalky                                                                                       | 15-30-45-60