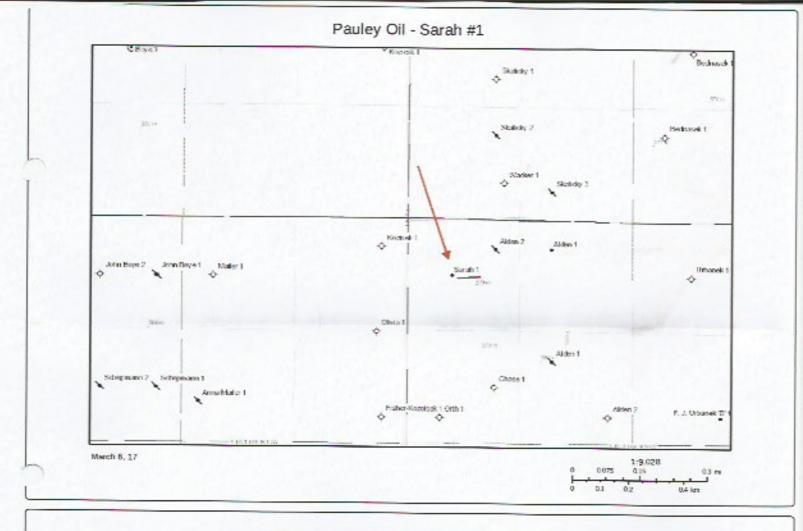

| Form      | ACO1 - Well Completion      |
|-----------|-----------------------------|
| Operator  | Pauley, Gary dba Pauley Oil |
| Well Name | SARAH 1                     |
| Doc ID    | 1359677                     |