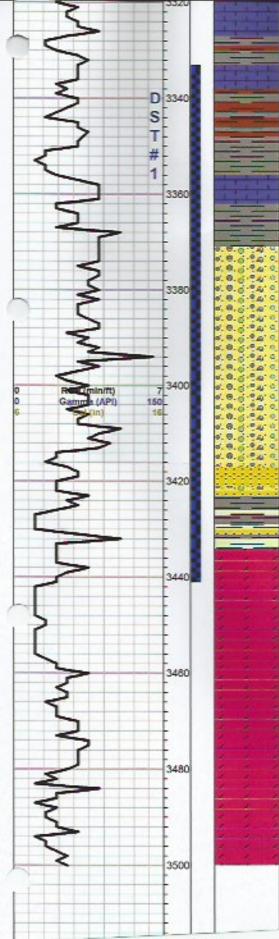

**INSTRUCTIONS:** Show important tops of formations penetrated. Detail all cores. Report all final copies of drill stems tests giving interval tested, time tool open and closed, flowing and shut-in pressures, whether shut-in pressure reached static level, hydrostatic pressures, bottom hole temperature, fluid recovery, and flow rates if gas to surface test, along with final chart(s). Attach extra sheet if more space is needed.

| Drill Stem Tests Taken<br>(Attach Additional Sheets) |                      | Yes No                             |                      | -                | Formation (Top), Depth a |                 | Sample                        |
|------------------------------------------------------|----------------------|------------------------------------|----------------------|------------------|--------------------------|-----------------|-------------------------------|
| Samples Sent to Geolog                               | ical Survey          | Yes No                             | Name                 | 9                |                          | Тор             | Datum                         |
| Cores Taken<br>Electric Log Run                      |                      | Yes No                             |                      |                  |                          |                 |                               |
| List All E. Logs Run:                                |                      |                                    |                      |                  |                          |                 |                               |
|                                                      |                      | CASING<br>Report all strings set-c | RECORD New           |                  | tion, etc.               |                 |                               |
| Purpose of String                                    | Size Hole<br>Drilled | Size Casing<br>Set (In O.D.)       | Weight<br>Lbs. / Ft. | Setting<br>Depth | Type of<br>Cement        | # Sacks<br>Used | Type and Percent<br>Additives |
|                                                      |                      |                                    |                      |                  |                          |                 |                               |
|                                                      |                      |                                    |                      |                  |                          |                 |                               |
|                                                      |                      |                                    |                      |                  |                          |                 |                               |
|                                                      |                      | ADDITIONAL                         | CEMENTING / SQU      | EEZE RECORD      | )                        |                 |                               |