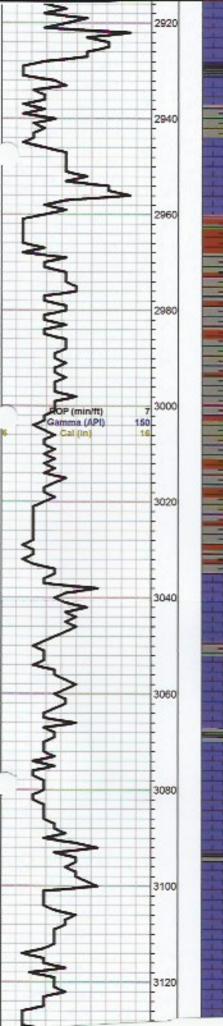

|                    |     | 3399                      | -1534   | 5                         | -   |
| Arbuckle     | 3434                 | -1548                  | 3433 | -1547                 | 3440                 | -1539    | -9                 | -8  | 3413                      | -1548   | 0                         | 1   |
| RTD          | 3500                 | -1614                  | 3500 | -1614                 | 3445                 | -1544    | -70                | -70 | 3431                      | -1566   | -48                       | -48 |
| LTD          | 3503                 | -1617                  | 3503 | -1617                 |                      |          |                    |     |                           | 2000    | -40                       | -40 |





# Heebner 2928.0 (-1042.0)

Black carb shale LS, tan, fxl, dense, no shows Sh, gry, gryish, Toronto 2946.0 (-1060.0)

LS, tan, foss, dense no shows

Douglas 2959.0 (-1079.0)

Sh, maroon, greenish, rusty, brown, silty

Total Gas (units)

C2 (units) C2 (units) C4 (units) 100

100

100

Sh, a/a, tr. vfg, mica, silty, sand

Sh, a/a

### ditto a/a

# Brown Lime 3037.0 (-1151.0)

LS, tan, brown, slightly cherty (dense)

Sh, gry, gryish, green

## Lansing 3055.0 (-1169.0)

LS, white, cream, fxl, dolomitic in pts, no shows

Sh, gry, green, black

LS, gry, sub oom chalky, cherty, poor visible porosity

Sh, gry, blk

LS, gry, tan, foss, chalky, poorly developed, no shows

LS, gry, highly ool, chalky, tr. black stain, nsfo, or odor





.

LTD 3503.0 (-1617.0)

| Base Kansas City 3327.0 (-1441.0)