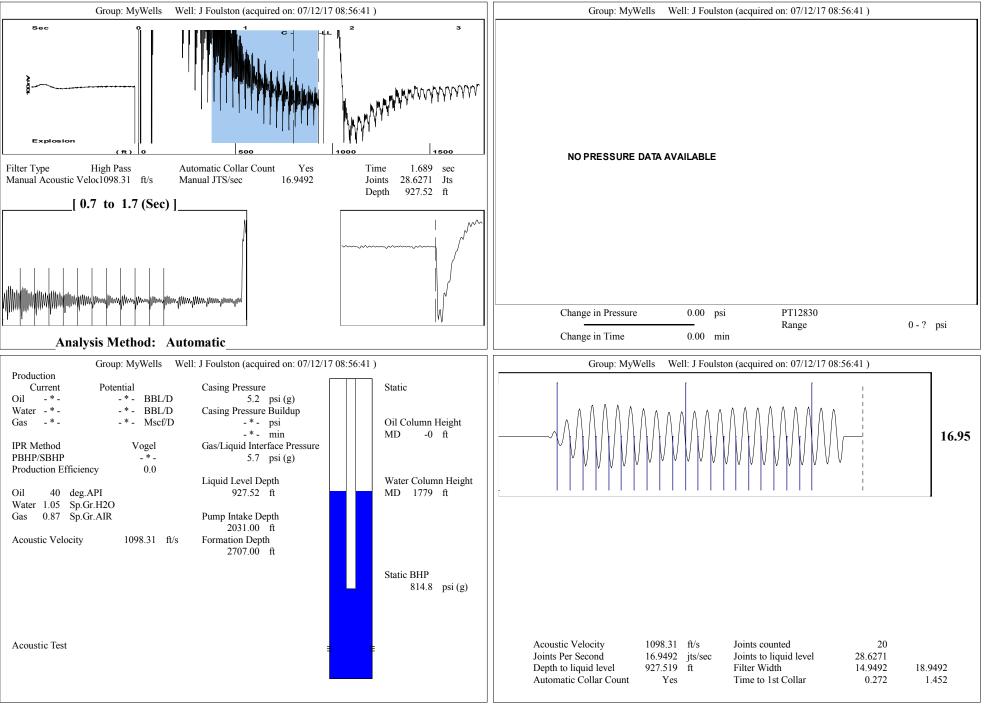

Re: Temporary Abandonment API 15-015-24011-01-00 J.FOULSTON 36-32-25-32H NE/4 Sec.36-24S-03E Butler County, Kansas

Dear Jim Farthing:

"Your temporary abandonment (TA) application for the well listed above has been approved. In accordance with K.A.R. 82-3-111 the TA status of this well will expire 07/17/2018.