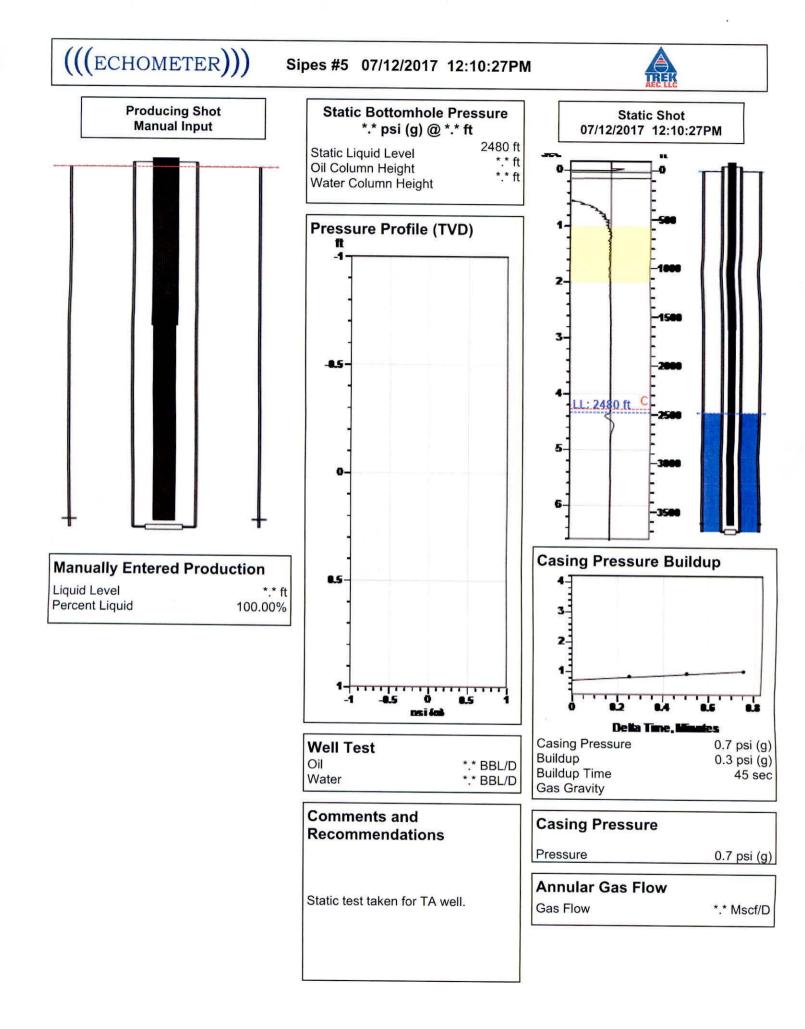

Re: Temporary Abandonment API 15-185-10696-00-00 SIPES 5 SW/4 Sec.27-21S-13W Stafford County, Kansas

Dear Mindy Wooten:

"Your temporary abandonment (TA) application for the well listed above has been approved. In accordance with K.A.R. 82-3-111 the TA status of this well will expire 07/18/2018.