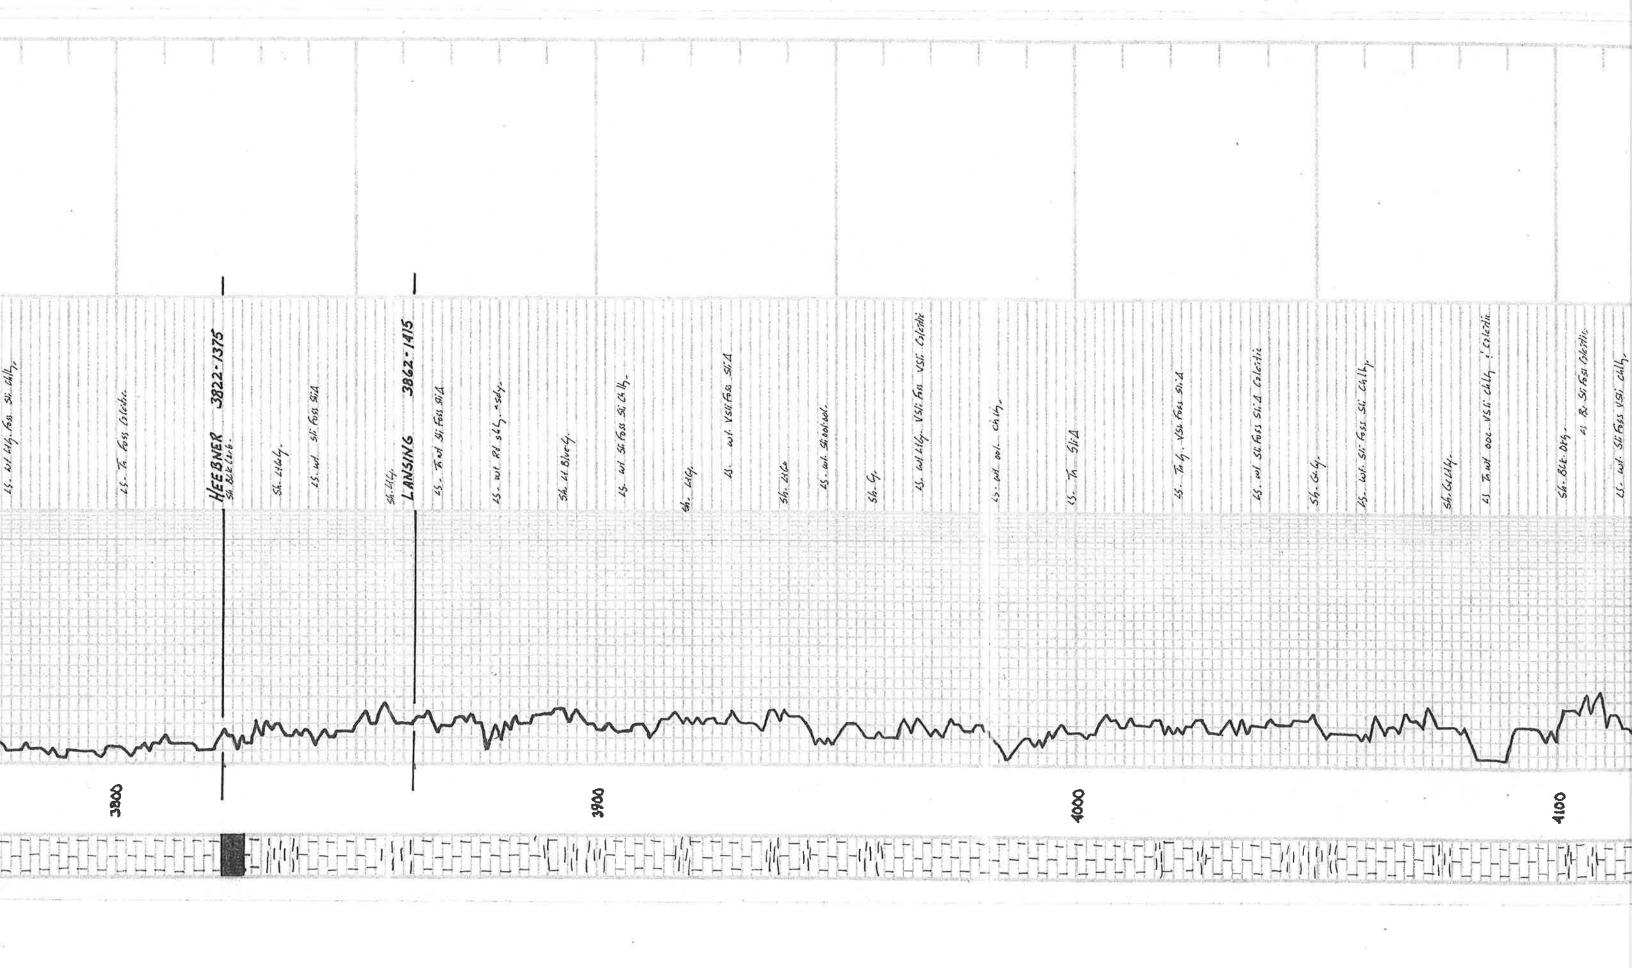

### Tops

| Name             | Тор  | Datum |
|------------------|------|-------|
| ANHYDRITE        | 1751 | +696  |
| BASE ANHYDRITE   | 1784 | +663  |
| HEEBNER          | 3822 | -1375 |
| LANSING          | 3863 | -1416 |
| BASE KANSAS CITY | 4158 | -1711 |
| PAWNEE           | 4278 | -1831 |
| FORT SCOTT       | 4366 | -1919 |
| CHEROKEE         | 4389 | -1942 |
| MISSISSIPPI DOL  | 4463 | -2016 |