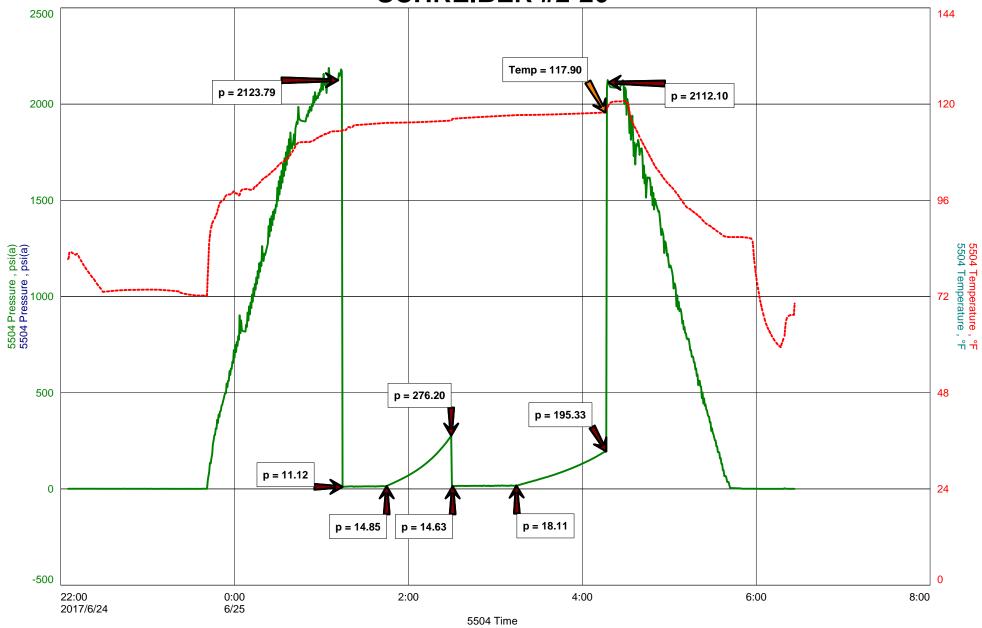

#### **General Information**

Company Name L.D. DRILLING, INC.
Contact MARILYN DAVIS Job Number **Well Name** SCHREIBER #2-26 Representative **TIM VENTERS Unique Well ID** DST #1, FT. SCOTT, 4350-4400 Well Operator L.D. DRILLING, INC. SEC 26-17S-24W, NESS CO. KS. Report Date **Surface Location** 2017/06/25 **Well License Number TIM VENTERS Prepared By** 

#### **Test Information**

**CONVENTIONAL Test Type** DST #1, FT. SCOTT, 4350-4400 **Formation Well Fluid Type** 01 Oil **Initial Test Test Purpose** 

**Start Test Date** 2017/06/24 Start Test Time 22:05:00 **Final Test Date** 2017/06/25 Final Test Time 06:27:00

5504 **Gauge Name** 

#### **Test Results**

RECOVERED: 15' SOCM, 8% OIL, 92% MUD

TOOL SAMPLE: 20% OIL, 80% MUD

L.D. DRILLING, INC. DST #1, FT. SCOTT, 4350-4400 Start Test Date: 2017/06/24 Final Test Date: 2017/06/25 SCHREIBER #2-26 Formation: DST #1, FT. SCOTT, 4350-4400

Pool: MINER Job Number: T616