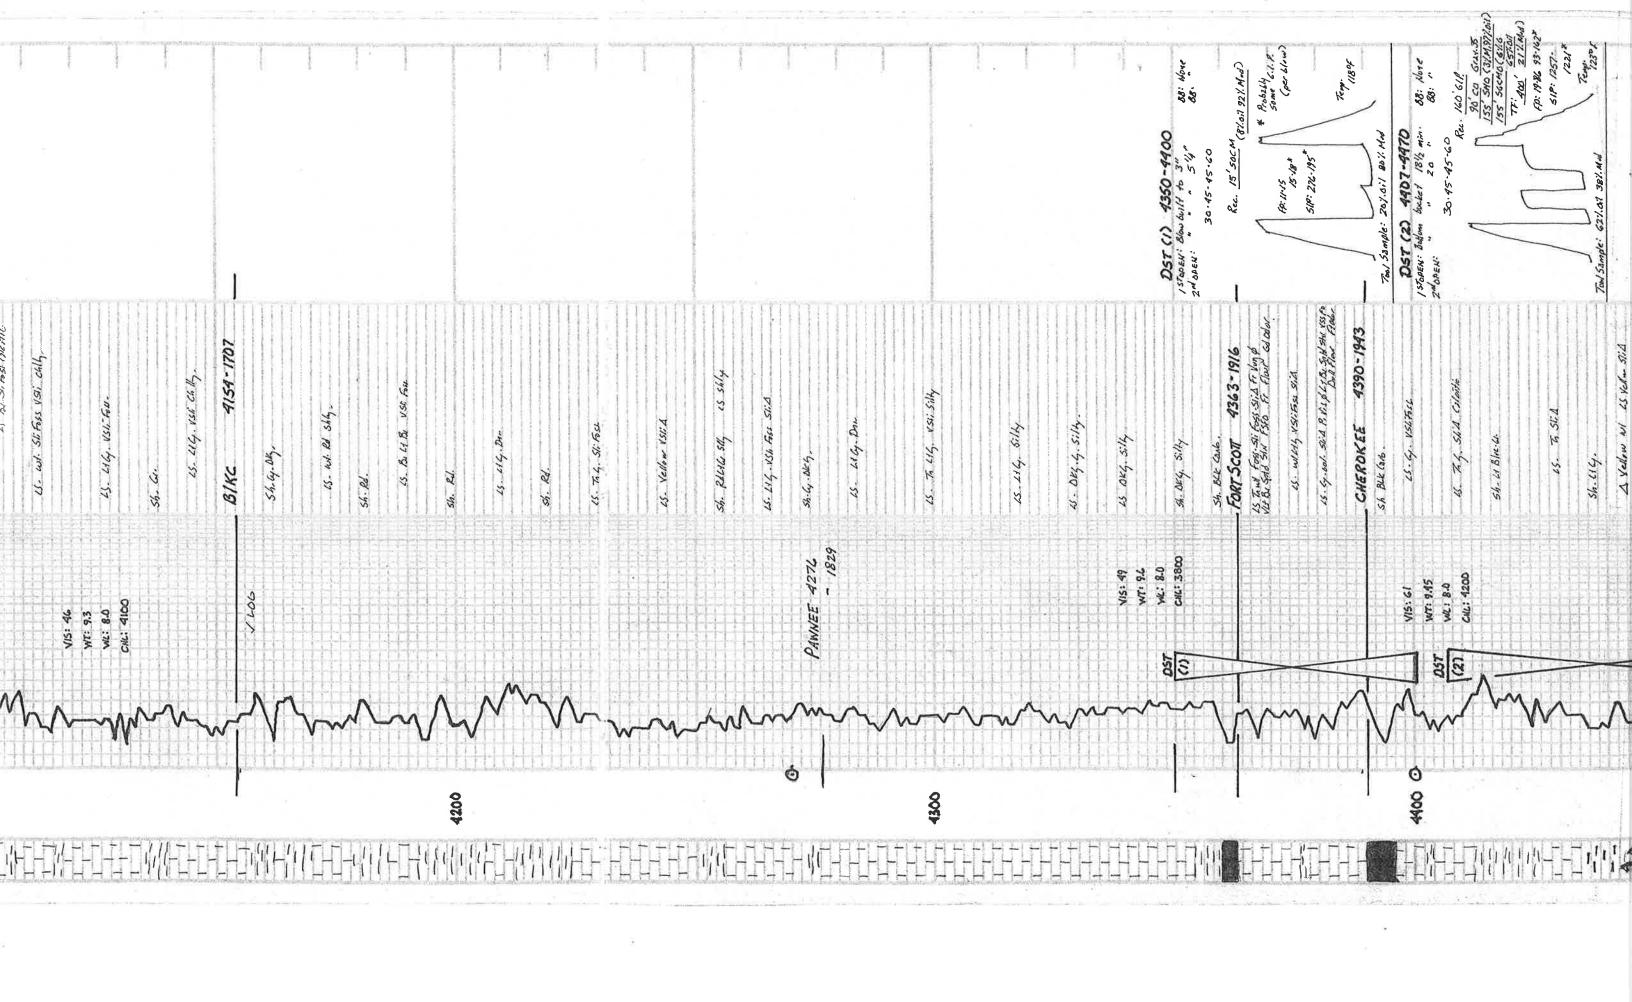

### Tops

| Name             | Тор  | Datum |
|------------------|------|-------|
| ANHYDRITE        | 1751 | +696  |
| BASE ANHYDRITE   | 1784 | +663  |
| HEEBNER          | 3822 | -1375 |
| LANSING          | 3863 | -1416 |
| BASE KANSAS CITY | 4158 | -1711 |
| PAWNEE           | 4278 | -1831 |
| FORT SCOTT       | 4366 | -1919 |
| CHEROKEE         | 4389 | -1942 |
| MISSISSIPPI DOL  | 4463 | -2016 |

#### **Test Results**

RECOVERED: 15' SOCM, 8% OIL, 92% MUD

TOOL SAMPLE: 20% OIL, 80% MUD

L.D. DRILLING, INC. DST #1, FT. SCOTT, 4350-4400 Start Test Date: 2017/06/24 Final Test Date: 2017/06/25 SCHREIBER #2-26 Formation: DST #1, FT. SCOTT, 4350-4400