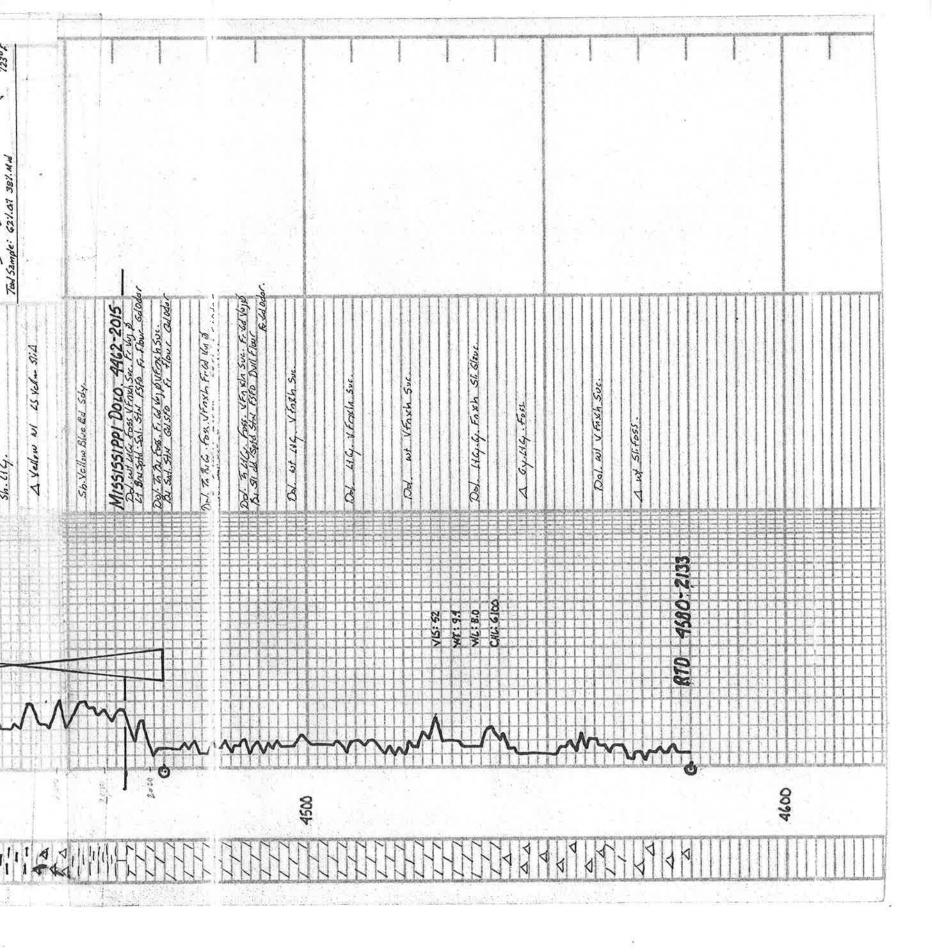

### Tops

| Name             | Тор  | Datum |
|------------------|------|-------|
| ANHYDRITE        | 1751 | +696  |
| BASE ANHYDRITE   | 1784 | +663  |
| HEEBNER          | 3822 | -1375 |
| LANSING          | 3863 | -1416 |
| BASE KANSAS CITY | 4158 | -1711 |
| PAWNEE           | 4278 | -1831 |
| FORT SCOTT       | 4366 | -1919 |
| CHEROKEE         | 4389 | -1942 |
| MISSISSIPPI DOL  | 4463 | -2016 |