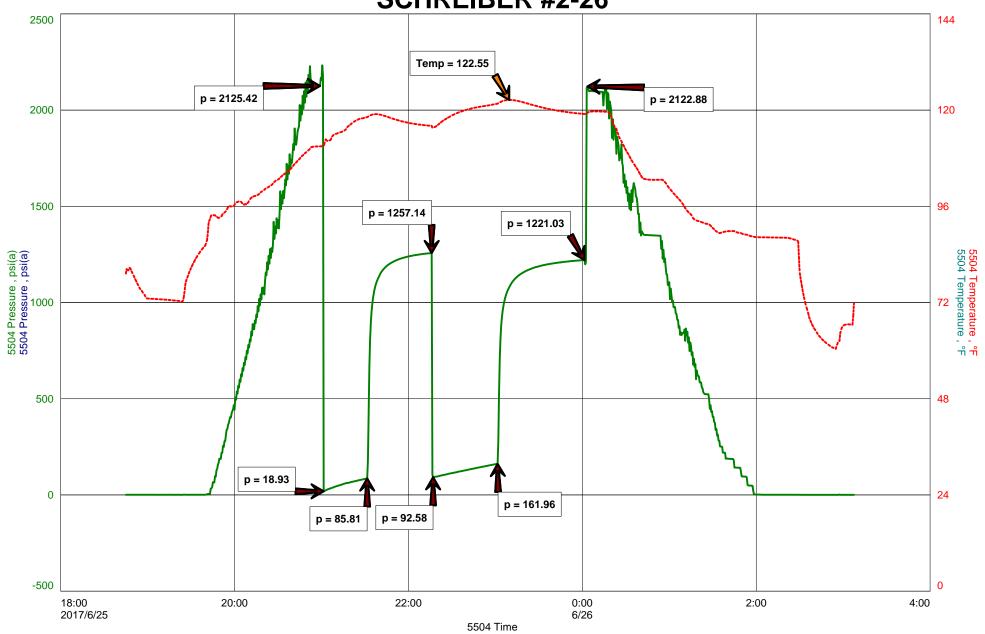

#### **General Information**

Company Name L.D. DRILLING, INC.
Contact MARILYN DAVIS Job Number **Well Name** SCHREIBER #2-26 Representative **TIM VENTERS Unique Well ID** DST #1, FT. SCOTT, 4350-4400 Well Operator L.D. DRILLING, INC. SEC 26-17S-24W, NESS CO. KS. Report Date **Surface Location** 2017/06/25 **Well License Number TIM VENTERS Prepared By** 

#### **Test Information**

**CONVENTIONAL Test Type** DST #1, FT. SCOTT, 4350-4400 **Formation Well Fluid Type** 01 Oil **Initial Test Test Purpose** 

**Start Test Date** 2017/06/24 Start Test Time 22:05:00 **Final Test Date** 2017/06/25 Final Test Time 06:27:00

5504 **Gauge Name** 

#### **Test Results**

RECOVERED: 15' SOCM, 8% OIL, 92% MUD

TOOL SAMPLE: 20% OIL, 80% MUD

L.D. DRILLING, INC. DST #1, FT. SCOTT, 4350-4400 Start Test Date: 2017/06/24 Final Test Date: 2017/06/25 SCHREIBER #2-26 Formation: DST #1, FT. SCOTT, 4350-4400

Pool: MINER Job Number: T616