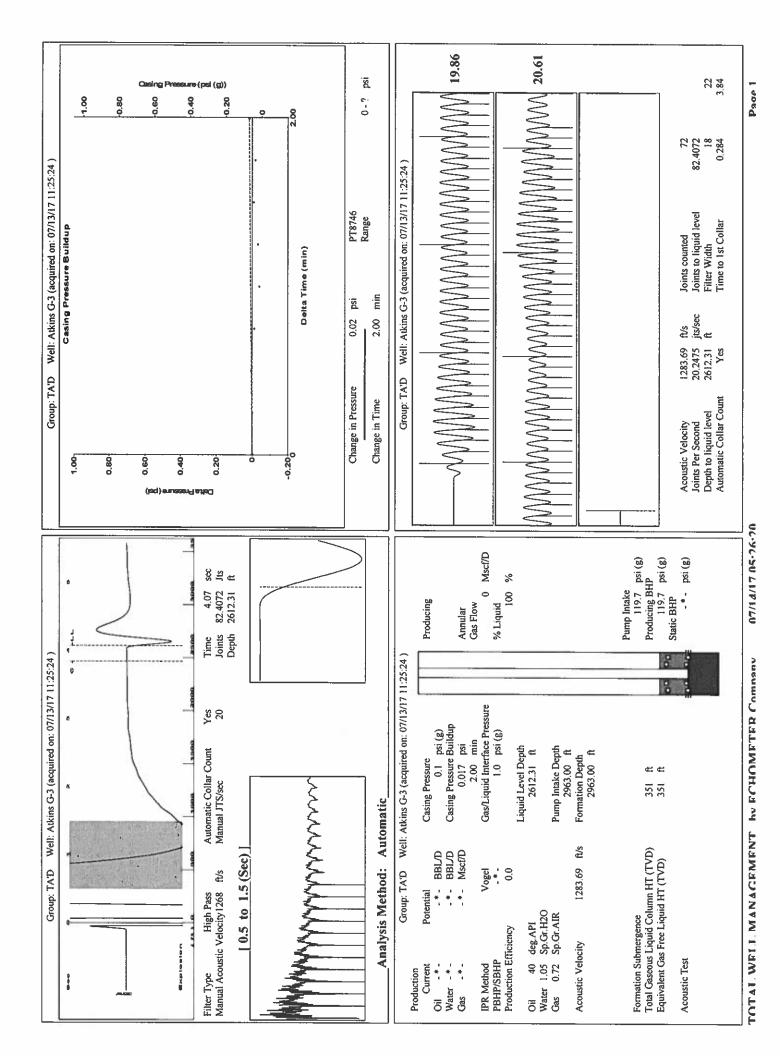

| KCC District Office #3 - 1500 SW Seventh Steet, Chanute, KS 66720                      | Phone 620.432.2300 |
| And the second s | KCC District Office #4 - 2301 E. 13th Street, Hays, KS 67601-2651                      | Phone 785.261.6250 |





Phone: 620-682-7933 http://kcc.ks.gov/

Pat Apple, Chairman Shari Feist Albrecht, Commissioner Jay Scott Emler, Commissioner Sam Brownback, Governor

July 18, 2017

Katherine McClurkan Merit Energy Company, LLC 13727Noel Road, Suite 1200 Dallas, TX 75240

Re: Temporary Abandonment API 15-081-21304-00-01 Atkins G 3 NW/4 Sec.08-27S-33W Haskell County, Kansas

Dear Katherine McClurkan:

"Your temporary abandonment (TA) application for the well listed above has been approved. In accordance with K.A.R. 82-3-111 the TA status of this well will expire 07/18/2018.

\* If you return this well to service or plug it, please notify the District Office.

\* If you sell this well you are required to file a Transfer of Operator form, T-1.

\* If the well will remain temporarily abandoned, you must su