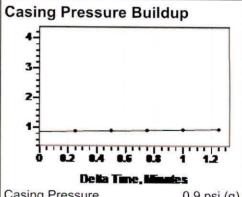

# Static Shot 07/10/2017 08:39:34AM

Casing Pressure Buildup Buildup Time Gas Gravity 0.9 psi (g) 0.1 psi (g) 1 min 15 sec

# **Casing Pressure**

Pressure 0.9 psi (g)