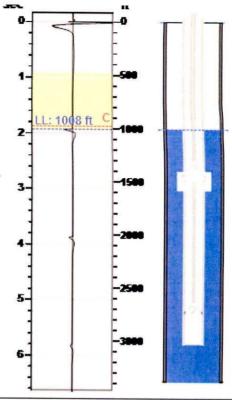

# **Manually Entered Production**

Liquid Level \*.\* ft
Percent Liquid 100.00%

# Static Bottomhole Pressure \*.\* psi (g) @ \*.\* ft

Static Liquid Level 1008 ft
Oil Column Height \*.\* ft
Water Column Height \*.\* ft

# Pressure Profile (TVD)