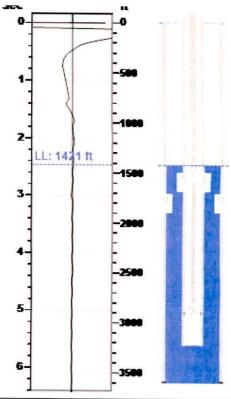

## Static Bottomhole Pressure \*.\* psi (g) @ \*.\* ft

1421 ft Static Liquid Level \*.\* ft \*.\* ft Oil Column Height Water Column Height