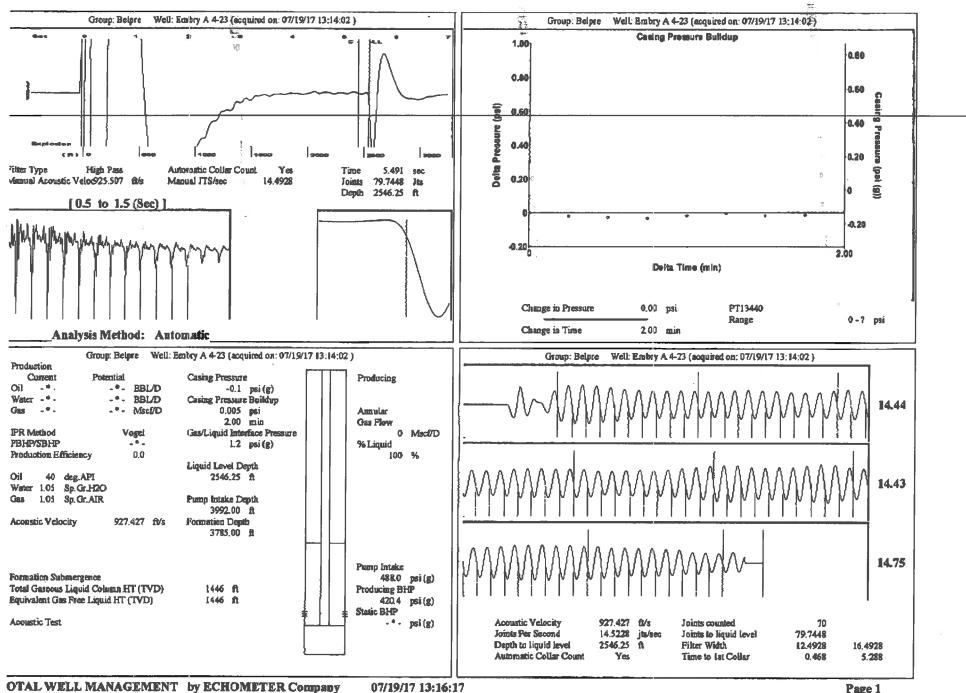

| KCC District Office #4 - 2301 E. 13th Street, Hays, KS 67601-2651                      | Phone 785.261.6250 |



07/19/17 13:16:17

Page 1

07/19/2017 13:38 6209953323

FGHOLL



07/19/17 13:16:17

Page 1

07/19/2017 13:38 6209953323

FGHOLL



Phone: 620-682-7933 http://kcc.ks.gov/

Pat Apple, Chairman Shari Feist Albrecht, Commissioner Jay Scott Emler, Commissioner Sam Brownback, Governor

July 25, 2017

Loveness Mpanje F. G. Holl Company L.L.C. 9431 E CENTRAL STE 100 WICHITA, KS 67206-2563

Re: Temporary Abandonment API 15-047-20944-00-00 EMBRY - A 4-23 NW/4 Sec.23-24S-16W Edwards County, Kansas

Dear Loveness Mpanje:

"Your temporary abandonment (TA) application for the well listed above has been approved. In accordance with K.A.R. 82-3-111 the TA status of this well will expire 07/25/2018.

\* If you return this well to service or plug it, please notify the District Office.

\* If you sell this well you are required to file a Transfer of Operator form, T-1.