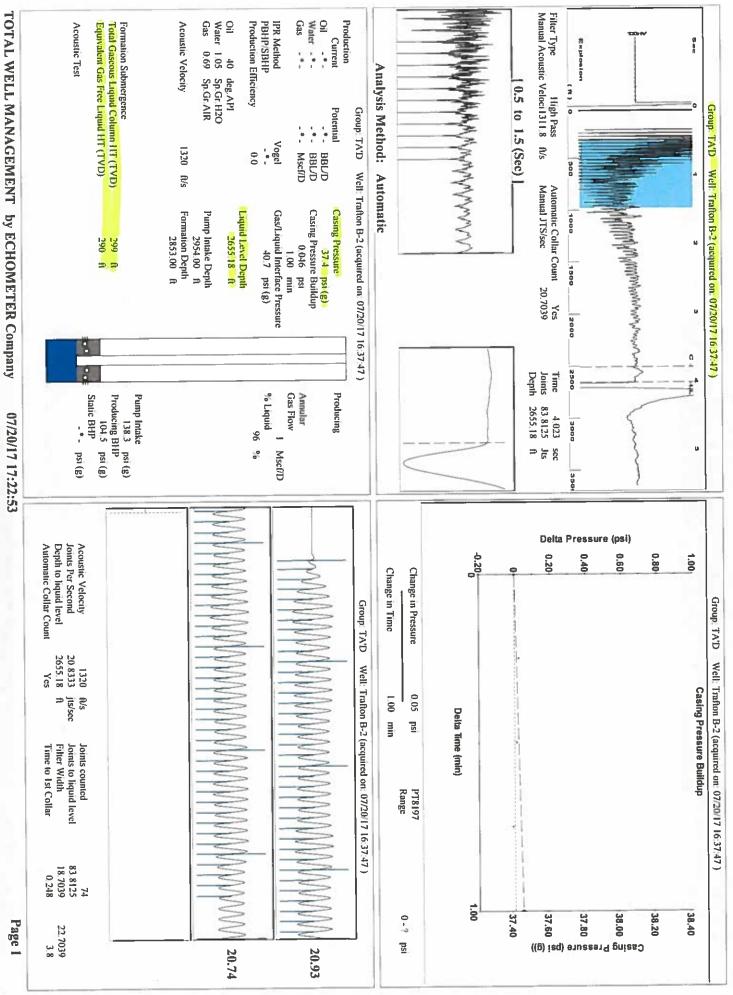

Re: Temporary Abandonment API 15-067-20418-00-00 Trafton B 2 NE/4 Sec.10-27S-35W Grant County, Kansas

Dear Katherine McClurkan:

"Your temporary abandonment (TA) application for the well listed above has been approved. In accordance with K.A.R. 82-3-111 the TA status of this well will expire 07/25/2018.