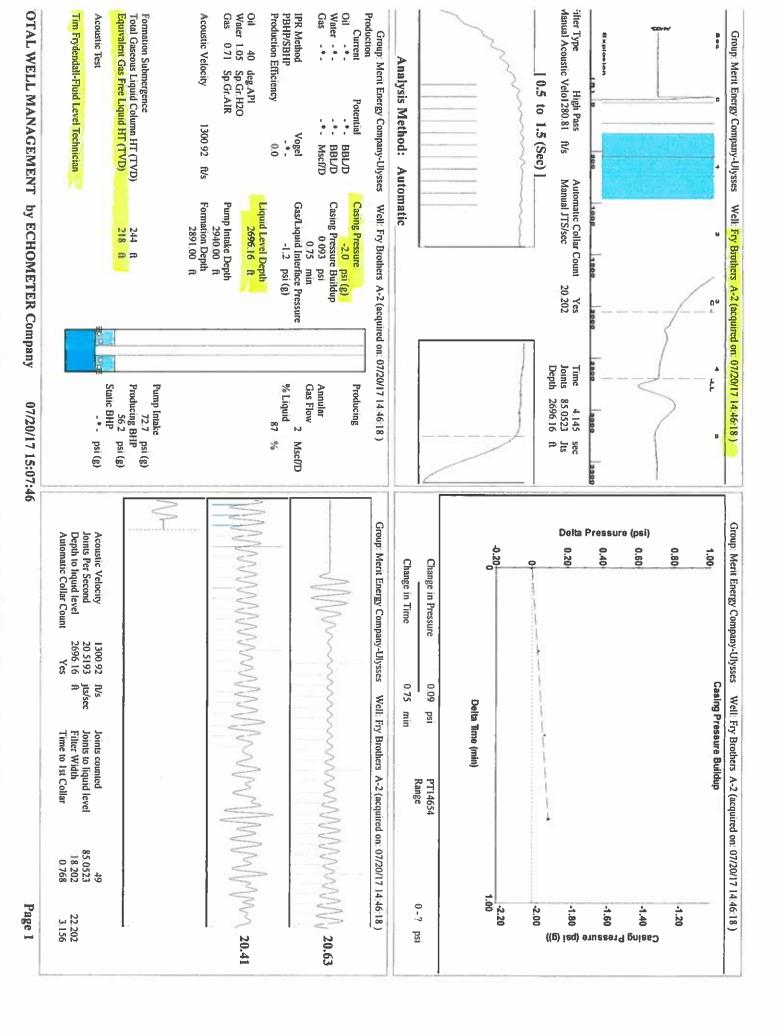

| ation Office:          |                 |                  |                    |           |                      |            |    |              |       |   |
| KCC District Office #1 - 210 E. Frontview, Suite A, Dodge City, KS 67801 |                    |                                     |           |                                                        |                        |                 |                  | Phone 620.68       | 32.7933   |                      |            |    |              |       |   |

KCC District Office #2 - 3450 N. Rock Road, Building 600, Suite 601, Wichita, KS 67226

KCC District Office #3 - 1500 SW Seventh Steet, Chanute, KS 66720

KCC District Office #4 - 2301 E. 13th Street, Hays, KS 67601-2651



Conservation Division District Office No. 1 210 E. Frontview, Suite A Dodge City, KS 67801



Phone: 620-682-7933 http://kcc.ks.gov/

Sam Brownback, Governor

Pat Apple, Chairman Shari Feist Albrecht, Commissioner Jay Scott Emler, Commissioner

July 25, 2017

Katherine McClurkan Merit Energy Company, LLC 13727 Noel Road, Suite 1200 Dallas, TX 75240

Re: Temporary Abandonment API 15-067-20499-00-00 Fry Brothers A 2 NE/4 Sec.34-28S-35W Grant County, Kansas

## Dear Katherine McClurkan:

"Your temporary abandonment (TA) application for the well listed above has been approved. In accordance with K.A.R. 82-3-111 the TA status of this well will expire 07/25/2018.

- \* If you return this well to service or plug it, please notify the District Office.
- \* If you sell this well you are required