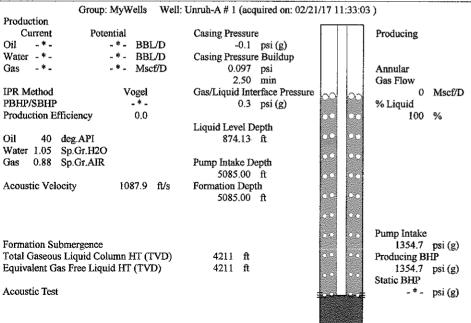

|                              |                    |                                                   |                            |                      |  |  |

|  | KCC District Office #1 - 210 E. Frontview, Suite A, Dodge City, KS 67801               | Phone 620.682.7933 |
|--|----------------------------------------------------------------------------------------|--------------------|
|  | KCC District Office #2 - 3450 N. Rock Road, Building 600, Suite 601, Wichita, KS 67226 | Phone 316.337.7400 |
|  | KCC District Office #3 - 1500 SW Seventh Steet, Chanute, KS 66720                      | Phone 620.432.2300 |
|  | KCC District Office #4 - 2301 E. 13th Street, Hays, KS 67601-2651                      | Phone 785.261.6250 |









Conservation Division District Office No. 1 210 E. Frontview, Suite A Dodge City, KS 67801



Phone: 620-682-7933 http://kcc.ks.gov/

Sam Brownback, Governor

Pat Apple, Chairman Shari Feist Albrecht, Commissioner Jay Scott Emler, Commissioner

August 01, 2017

Melody C. Fletcher Oil Producers, Inc. of Kansas 1710 WATERFRONT PKWY WICHITA, KS 67206-6603

Re: Temporary Abandonment API 15-033-20935-00-00 UNRUH A 1 NW/4 Sec.04-31S-18W Comanche County, Kansas

## Dear Melody C. Fletcher:

"Your temporary abandonment (TA) application for the well listed above has been approved. In accordance with K.A.R. 82-3-111 the TA status of this well will expire 08/01/2018.

- \* If you return this well to service or plug it, please notify the District Office.
- \* If you sell this well you are required