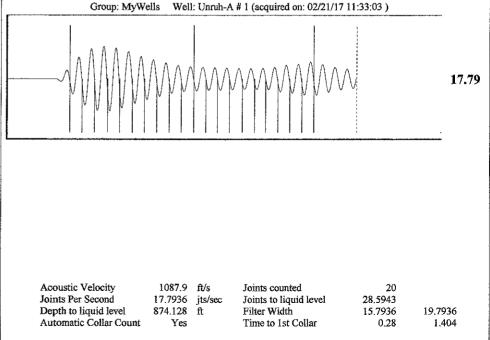

|                              |                    |                                                   |                            |                      |  |  |

|  | KCC District Office #1 - 210 E. Frontview, Suite A, Dodge City, KS 67801               | Phone 620.682.7933 |
|--|----------------------------------------------------------------------------------------|--------------------|
|  | KCC District Office #2 - 3450 N. Rock Road, Building 600, Suite 601, Wichita, KS 67226 | Phone 316.337.7400 |
|  | KCC District Office #3 - 1500 SW Seventh Steet, Chanute, KS 66720                      | Phone 620.432.2300 |
|  | KCC District Office #4 - 2301 E. 13th Street, Hays, KS 67601-2651                      | Phone 785.261.6250 |









Conservation Division District Office No. 1 210 E. Frontview, Suite A Dodge City, KS 67801



Phone: 620-682-7933 http://kcc.ks.gov/

Sam Brownback, Governor

Pat Apple, Chairman Shari Feist Albrecht, Commissioner Jay Scott Emler, Commissioner

August 01, 2017

Melody C. Fletcher Oil Producers, Inc. of Kansas 1710 WATERFRONT PKWY WICHITA, KS 67206-6603

Re: Temporary Abandonment API 15-033-20935-00-00 UNRUH A 1 NW/4 Sec.04-31S-18W Comanche County, Kansas

## Dear Melody C. Fletcher:

"Your temporary abandonment (TA) application for the well listed above has been approved. In accordance with K.A.R. 82-3-111 the TA status of this well will expire 08/01/2018.

- \* If you return this well to service or plug it, please notify the District Office.
- \* If you sell this well you are required t