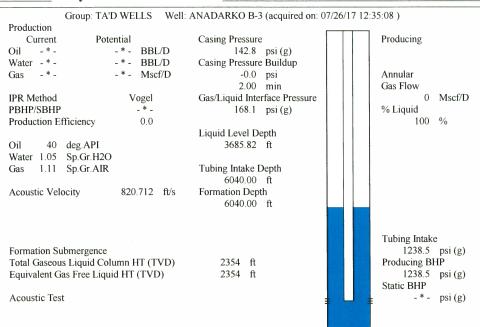

|                                                                 |                          |                           |                |         | $\neg$ |  |

|   | KCC District Office #1 - 210 E. Frontview, Suite A, Dodge City, KS 67801               | Phone 620.682.7933 |  |  |
|---|----------------------------------------------------------------------------------------|--------------------|--|--|
|   | KCC District Office #2 - 3450 N. Rock Road, Building 600, Suite 601, Wichita, KS 67226 | Phone 316.337.7400 |  |  |
|   | KCC District Office #3 - 1500 SW Seventh Steet, Chanute, KS 66720                      | Phone 620.432.2300 |  |  |
| - | KCC District Office #4 - 2301 E. 13th Street, Hays, KS 67601-2651                      | Phone 785.261.6250 |  |  |









Conservation Division District Office No. 1 210 E. Frontview, Suite A Dodge City, KS 67801



Phone: 620-682-7933 http://kcc.ks.gov/

Sam Brownback, Governor

Pat Apple, Chairman Shari Feist Albrecht, Commissioner Jay Scott Emler, Commissioner

August 01, 2017

Katherine McClurkan Merit Energy Company, LLC 13727 Noel Road, Suite 1200 Dallas, TX 75240

Re: Temporary Abandonment API 15-129-21592-00-00 Anadarko B 3 SE/4 Sec.16-32S-39W Morton County, Kansas

## Dear Katherine McClurkan:

"Your temporary abandonment (TA) application for the well listed above has been approved. In accordance with K.A.R. 82-3-111 the TA status of this well will expire 08/01/2018.

- \* If you return this well to service or plug it, please notify the District Office.
- \* If you sell this well you are required