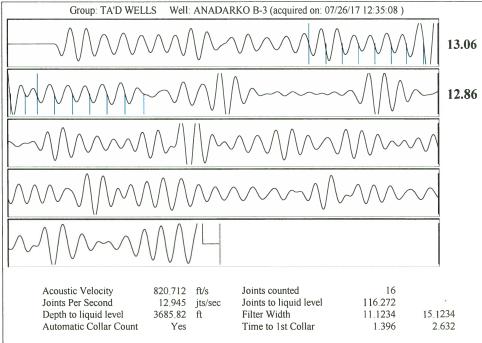

|                                                                 |                          |                           |                |         | $\neg$ |  |

|   | KCC District Office #1 - 210 E. Frontview, Suite A, Dodge City, KS 67801               | Phone 620.682.7933 |  |  |
|---|----------------------------------------------------------------------------------------|--------------------|--|--|
|   | KCC District Office #2 - 3450 N. Rock Road, Building 600, Suite 601, Wichita, KS 67226 | Phone 316.337.7400 |  |  |
|   | KCC District Office #3 - 1500 SW Seventh Steet, Chanute, KS 66720                      | Phone 620.432.2300 |  |  |
| - | KCC District Office #4 - 2301 E. 13th Street, Hays, KS 67601-2651                      | Phone 785.261.6250 |  |  |









Conservation Division District Office No. 1 210 E. Frontview, Suite A Dodge City, KS 67801



Phone: 620-682-7933 http://kcc.ks.gov/

Sam Brownback, Governor

Pat Apple, Chairman Shari Feist Albrecht, Commissioner Jay Scott Emler, Commissioner

August 01, 2017

Katherine McClurkan Merit Energy Company, LLC 13727 Noel Road, Suite 1200 Dallas, TX 75240

Re: Temporary Abandonment API 15-129-21592-00-00 Anadarko B 3 SE/4 Sec.16-32S-39W Morton County, Kansas

## Dear Katherine McClurkan:

"Your temporary abandonment (TA) application for the well listed above has been approved. In accordance with K.A.R. 82-3-111 the TA status of this well will expire 08/01/2018.

- \* If you return this well to service or plug it, please notify the District Office.
- \* If you sell this well you are required t