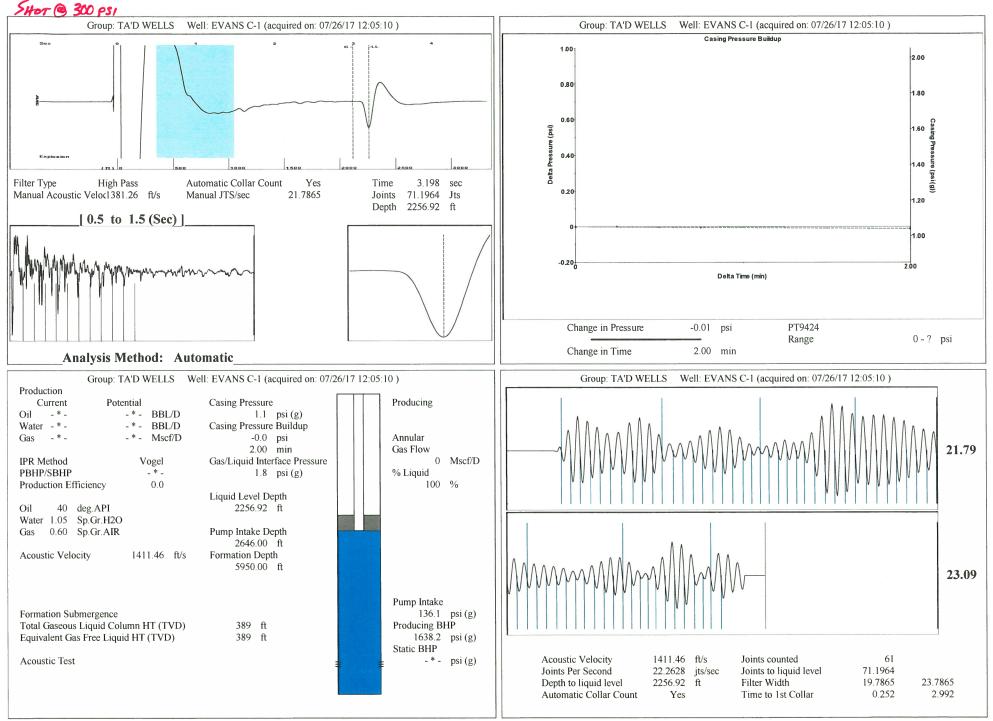

| KCC District Office #4 - 2301 E. 13th Street, Hays, KS 67601-2651                      | Phone 785.261.6250 |



TOTAL WELL MANAGEMENT by ECHOMETER Company 07/26/17 16-11-07



Phone: 620-682-7933 http://kcc.ks.gov/

Pat Apple, Chairman Shari Feist Albrecht, Commissioner Jay Scott Emler, Commissioner Sam Brownback, Governor

August 01, 2017

Katherine McClurkan Merit Energy Company, LLC 13727 Noel Road, Suite 1200 Dallas, TX 75240

Re: Temporary Abandonment API 15-129-20021-00-01 Evans C 1 SE/4 Sec.04-33S-40W Morton County, Kansas

Dear Katherine McClurkan:

"Your temporary abandonment (TA) application for the well listed above has been approved. In accordance with K.A.R. 82-3-111 the TA status of this well will expire 08/01/2018.

\* If you return this well to service or plug it, please notify the District Office.

\* If you sell this well you are required to file a Transfer of Operator form, T-1.