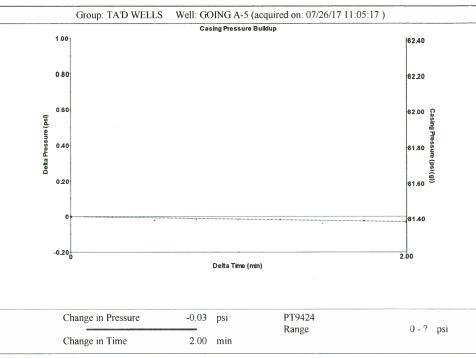

KCC District Office #2 - 3450 N. Rock Road, Building 600, Suite 601, Wichita, KS 67226

Group: TA'D WELLS Well: GOING A-5 (acquired on: 07/26/17 11:05:17)

Filter Type High Pass Automatic Collar Count Yes Time 6.825 sec Manual Acoustic Veloc1243.14 ft/s Manual JTS/sec 19.6078 Joints 137.1 Jts Depth 4346.06 ft