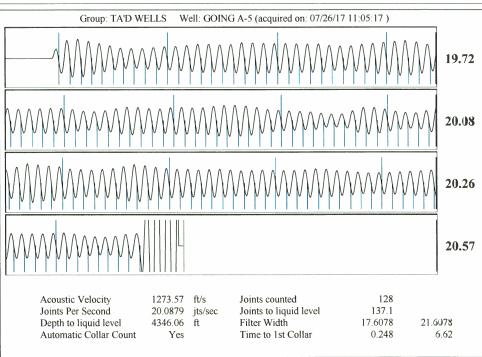

KCC District Office #2 - 3450 N. Rock Road, Building 600, Suite 601, Wichita, KS 67226

Group: TA'D WELLS Well: GOING A-5 (acquired on: 07/26/17 11:05:17)

Filter Type High Pass Automatic Collar Count Yes Time 6.825 sec Manual Acoustic Veloc1243.14 ft/s Manual JTS/sec 19.6078 Joints 137.1 Jts Depth 4346.06 ft