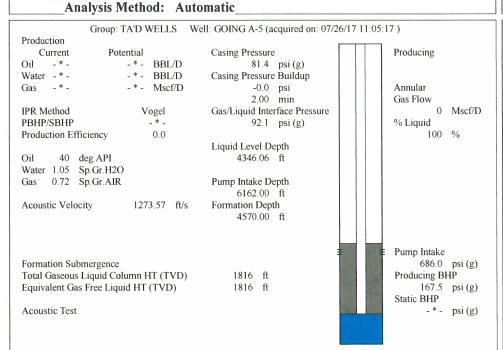

KCC District Office #2 - 3450 N. Rock Road, Building 600, Suite 601, Wichita, KS 67226

Group: TA'D WELLS Well: GOING A-5 (acquired on: 07/26/17 11:05:17)

Filter Type High Pass Automatic Collar Count Yes Time 6.825 sec Manual Acoustic Veloc1243.14 ft/s Manual JTS/sec 19.6078 Joints 137.1 Jts Depth 4346.06 ft