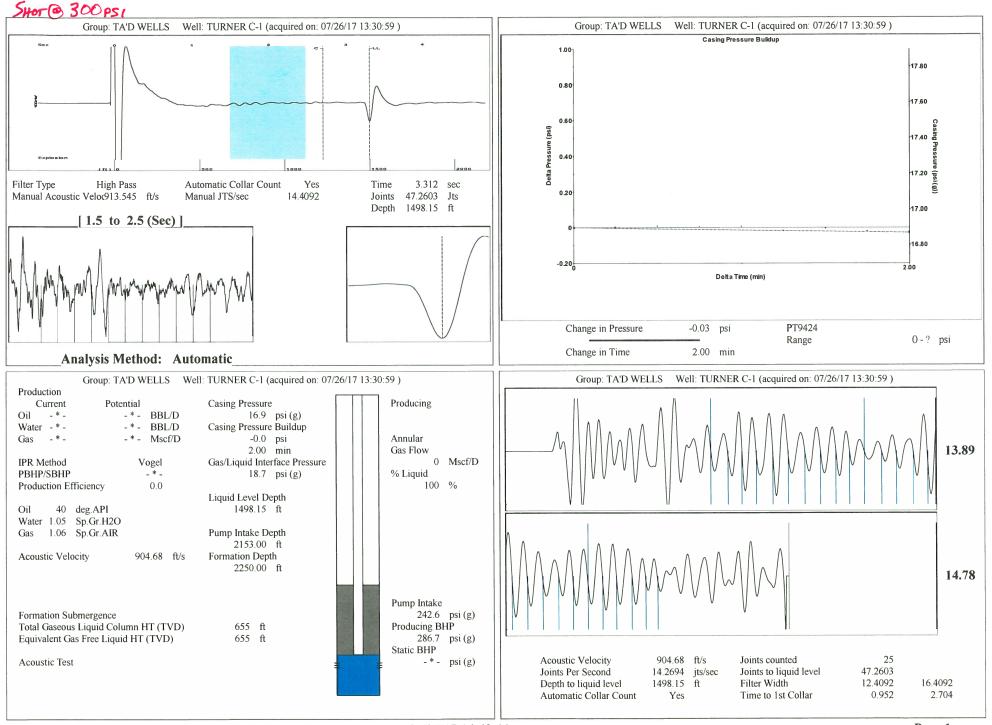

| KCC District Office #4 - 2301 E. 13th Street, Hays, KS 67601-2651                      | Phone 785.261.6250 |  |



TOTAL WELL MANAGEMENT by ECHOMETER Company 07/26/17 16:43:11



Phone: 620-682-7933 http://kcc.ks.gov/

Pat Apple, Chairman Shari Feist Albrecht, Commissioner Jay Scott Emler, Commissioner Sam Brownback, Governor

August 01, 2017

Katherine McClurkan Merit Energy Company, LLC 13727 Noel Road, Suite 1200 Dallas, TX 75240

Re: Temporary Abandonment API 15-129-21209-00-00 Turner C 1 SW/4 Sec.09-34S-41W Morton County, Kansas

Dear Katherine McClurkan:

"Your temporary abandonment (TA) application for the well listed above has been approved. In accordance with K.A.R. 82-3-111 the TA status of this well will expire 08/01/2018.

\* If you return this well to service or plug it, please notify the District Office.

\* If you sell this well you are required to file a Transfer of Operator form, T-1