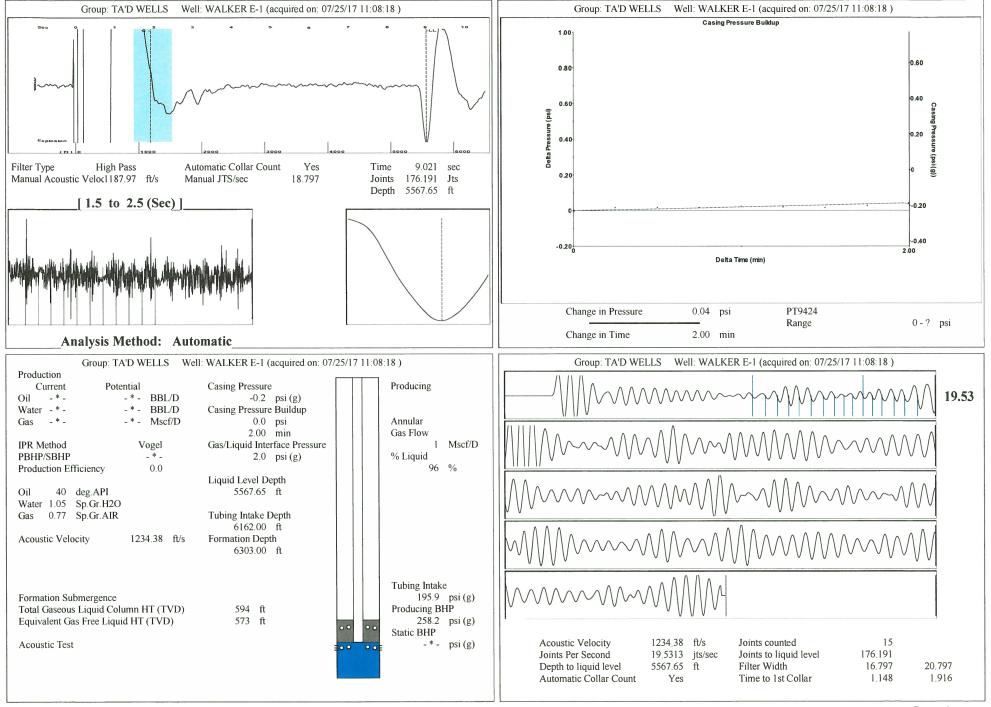

| KCC District Office #4 - 2301 E. 13th Street, Hays, KS 67601-2651                      | Phone 785.261.6250 |  |  |



TOTAL WELL MANAGEMENT by ECHOMETER Company 07/26/17 16-44-31



Phone: 620-682-7933 http://kcc.ks.gov/

Pat Apple, Chairman Shari Feist Albrecht, Commissioner Jay Scott Emler, Commissioner Sam Brownback, Governor

August 01, 2017

Katherine McClurkan Merit Energy Company, LLC 13727 Noel Road, Suite1200 Dallas, TX 75240

Re: Temporary Abandonment API 15-189-22447-00-01 Walker E 1 SW/4 Sec.12-32S-38W Stevens County, Kansas

Dear Katherine McClurkan:

"Your temporary abandonment (TA) application for the well listed above has been approved. In accordance with K.A.R. 82-3-111 the TA status of this well will expire 08/01/2018.

\* If you return this well to service or plug it, please notify the District Office.

\* If you sell this well you are required to file a Transfer of Operator form, T-1